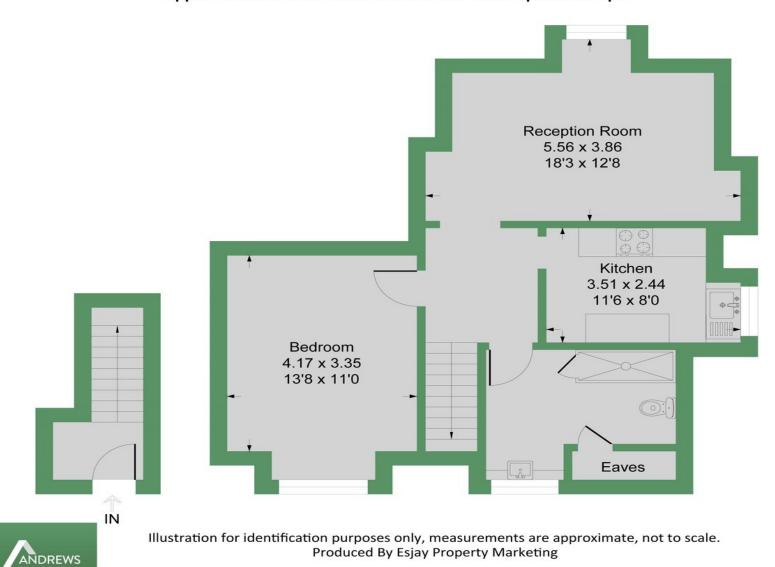

# Kings Collage Pavilions HA4

Approximate Gross Internal Floor Area = 56.6 sq m / 610 sq ft

Hillingdon office 11 Crescent Parade Hllingdon UB10 OLG Uxbridge office 41 Belmont Road Uxbridge UB8 1QT Hillingdon office 01895 231311 Uxbridge office 01895 707777 info@andrewsresidential.co.uk www.andrewsresidential.co.uk Agents Note: Whilst every care has been taken to prepare these sales particulars, they are for guidance purposes only. All measurements are approximate are for general guidance purposes only and whilst every care has been taken to ensure their accuracy, they should not be relied upon and potential buyers are advised to recheck the measurements. Andrews Residential is a trading name of Halcledix Limited, a limited company incorporated in England and Wales under registration number 10898495