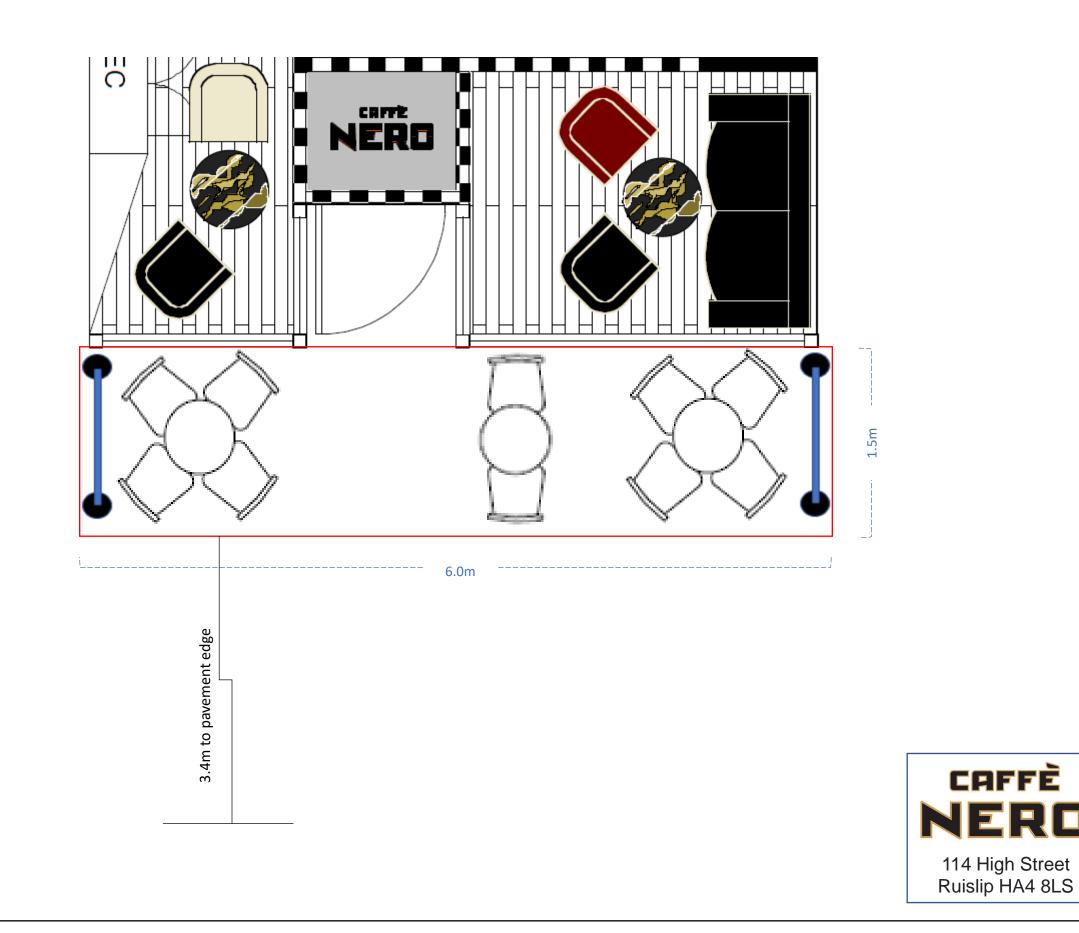

| Application details                                                                                                                |                                                                                                                                                                                                                        |
|------------------------------------------------------------------------------------------------------------------------------------|------------------------------------------------------------------------------------------------------------------------------------------------------------------------------------------------------------------------|
| Proposed size of pavement area to be licensed (in metres)                                                                          | 1.5m x 6.0m                                                                                                                                                                                                            |
| Description of furniture to be place on the pavement                                                                               | Tables counters or shelves on which food or drink can be placed, Chairs benches or other forms of seating, Umbrellas barriers heaters and other articles used in connection with outdoor consumption of food and drink |
| Number of tables                                                                                                                   | 3                                                                                                                                                                                                                      |
| Number of chairs                                                                                                                   | 10                                                                                                                                                                                                                     |
| Please provide a brief description of how the furniture will be used.                                                              | The consumption of food and drink by Caffe Nero customers                                                                                                                                                              |
| Pavement Licence number                                                                                                            | MAU026449                                                                                                                                                                                                              |
| Do you currently have a premises<br>licence authorising the sale of alcohol<br>or an application that is still to be<br>determined | No                                                                                                                                                                                                                     |