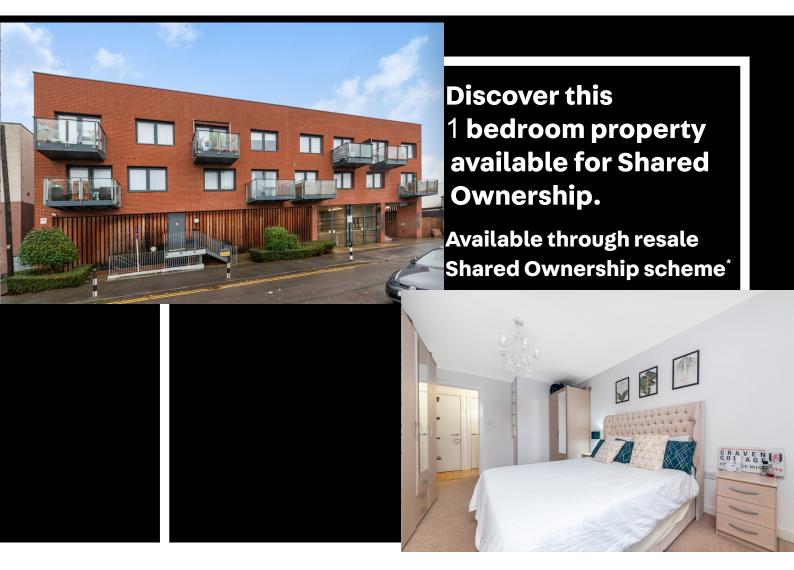

## Windmill Court

West Way, Ruislip, London, HA4 8FG

 FULL PRICE
 £325,000

 SHARES PRICE
 £113,750 FOR 35%

 MONTHLY RENT
 £396.11

## **Property description**

The property comprises a third-floor(top) flat within a circa 2009 build four storey purpose built block. A well presented one double bedroom apartment situated in a sought after convenient location with the areas local amenities right on your doorstep as well as being within walking distance to the Metropolitan/Piccadilly line.