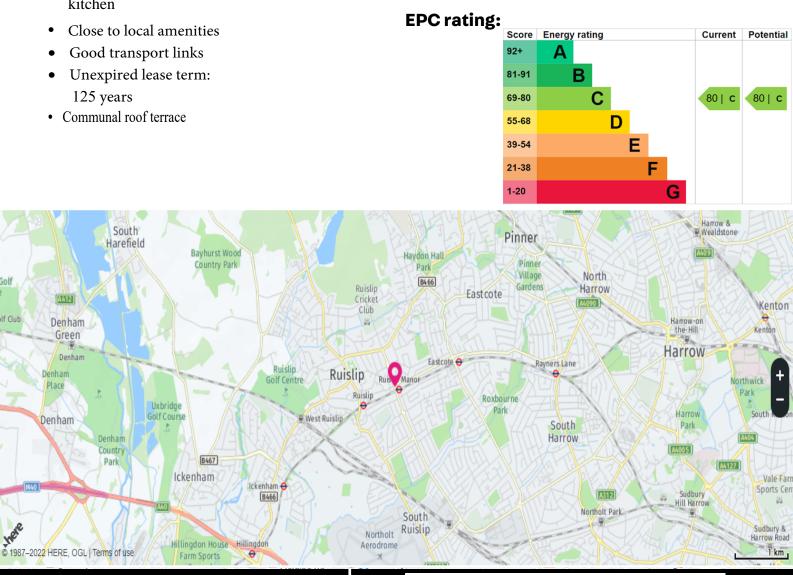

#### **Key features**

of Club

- One bedroom flat •
- Modern bathroom and kitchen

## Location:

- Ruislip Manor (0.01 miles)
- Ruislip (0.36 miles)
- Eastcote (0.73) miles)