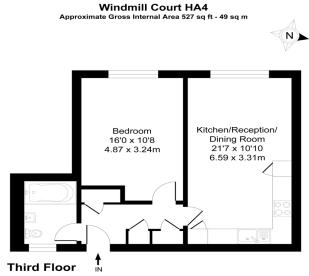

## **Property description**

The property comprises a third-floor(top) flat within a circa 2009 build four storey purpose built block. A well presented one double bedroom apartment situated in a sought after convenient location with the areas local amenities right on your doorstep as well as being within walking distance to the Metropolitan/Piccadilly line.

#### **Key features**

of Club

- One bedroom flat •
- Modern bathroom and kitchen