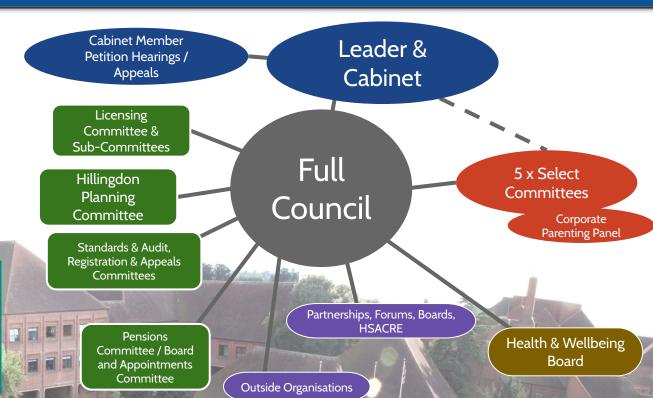

# Governance of the Council 2023/2024

Leadership & decision-making

Overview & Scrutiny function

Regulatory & good governance

Partnership & external bodies

Statutory health partnership

The London Borough of Hillingdon comprises 53 Elected Councillors who sit on these bodies and committees shown:

Finance & Corporate Services Select Committee

Residents' Services Select Committee (inc. Crime & Disorder Scrutiny)

Property, Highways & Transport Select Committee (inc. public utilities)

Health & Social Care Select Committee (incl. Health Scrutiny)

Children, Families & Education
Select Committee

Cllr Riley

Cllr Denys

Cllr Bridges

Cllr Makwana

## Select Committees & Chairmen 2023/24

Cllr Burrows

Corporate Parenting Panel

Review \_Panel

#### **Select Committees**

Finance & Corporate Services Select Committee

Residents' Services
Select Committee
(inc. Crime & Disorder Scrutiny)

Property, Highways & Transport Select Committee (inc. public utilities)

Health & Social Care Select Committee (incl. Health Scrutiny)

Corporate Parenting Panel Children, Families & Education Select Committee

### **The Cabinet**

Leader of the Council
Finance
Corporate Services

**Residents' Services** 

Property, Highways & Transport

**Health & Social Care** 

Children, Families & Education