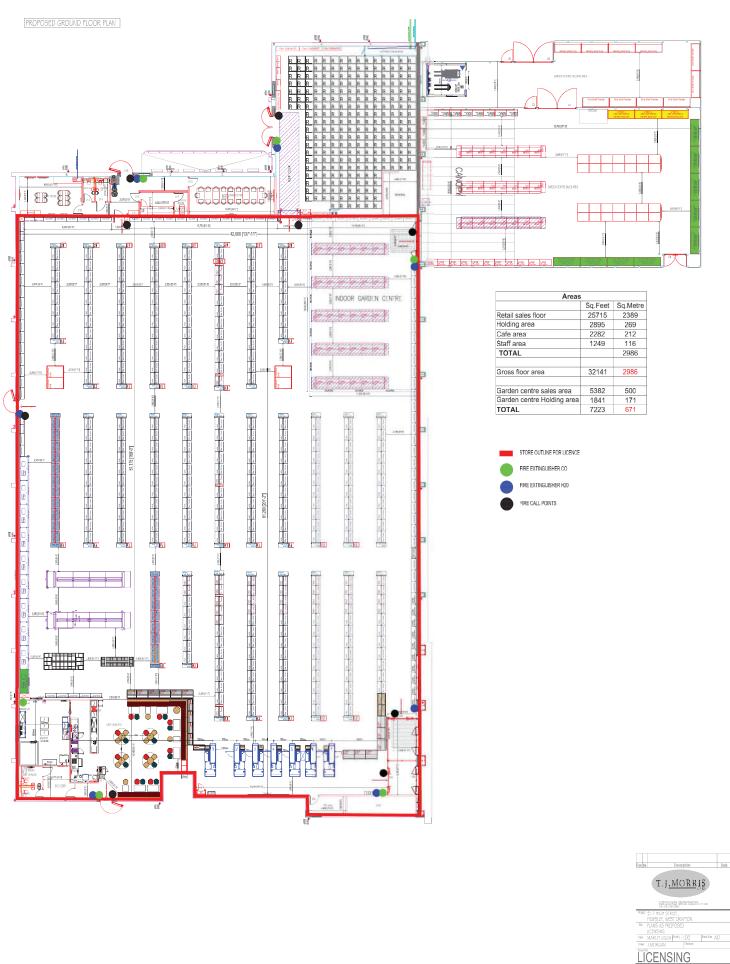

| Continued from previous page                |                                                                                                                           |                                                                 |
|---------------------------------------------|---------------------------------------------------------------------------------------------------------------------------|-----------------------------------------------------------------|
| Your position in the business               | LICENSING                                                                                                                 |                                                                 |
| Home country                                | United Kingdom                                                                                                            | The country where the headquarters of your business is located. |
| Agent Registered Address                    |                                                                                                                           | Address registered with Companies House.                        |
| Building number or name                     | GOSSCHALKS LLP                                                                                                            | ]                                                               |
| Street                                      | QUEENS GARDENS                                                                                                            |                                                                 |
| District                                    |                                                                                                                           |                                                                 |
| City or town                                | HULL                                                                                                                      | ]                                                               |
| County or administrative area               | E YORKSHIRE                                                                                                               | ]                                                               |
| Postcode                                    | HU1 3DZ                                                                                                                   |                                                                 |
| Country                                     | United Kingdom                                                                                                            | ]                                                               |
|                                             |                                                                                                                           |                                                                 |
| Section 2 of 21                             |                                                                                                                           |                                                                 |
| PREMISES DETAILS                            |                                                                                                                           |                                                                 |
| -                                           | ply for a premises licence under section 17 of the premises) and I/we are making this applicat of the Licensing Act 2003. |                                                                 |
| Premises Address                            |                                                                                                                           |                                                                 |
| Are you able to provide a post              | al address, OS map reference or description of t                                                                          | he premises?                                                    |
| Address OS ma                               | p reference O Description                                                                                                 |                                                                 |
| Postal Address Of Premises                  |                                                                                                                           |                                                                 |
| Building number or name                     | HOME BARGAINS                                                                                                             | ]                                                               |
| Street                                      | 217 HIGH STREET                                                                                                           |                                                                 |
| District                                    | YIEWSLEY                                                                                                                  |                                                                 |
| City or town                                | WEST DRAYTON                                                                                                              | ]                                                               |
| County or administrative area               |                                                                                                                           | ]                                                               |
| Postcode                                    | UB7 7GN                                                                                                                   |                                                                 |
| Country                                     | United Kingdom                                                                                                            | ]                                                               |
| Further Details                             |                                                                                                                           |                                                                 |
| Telephone number                            |                                                                                                                           | ]                                                               |
| Non-domestic rateable value of premises (£) | 630,000                                                                                                                   | ]                                                               |