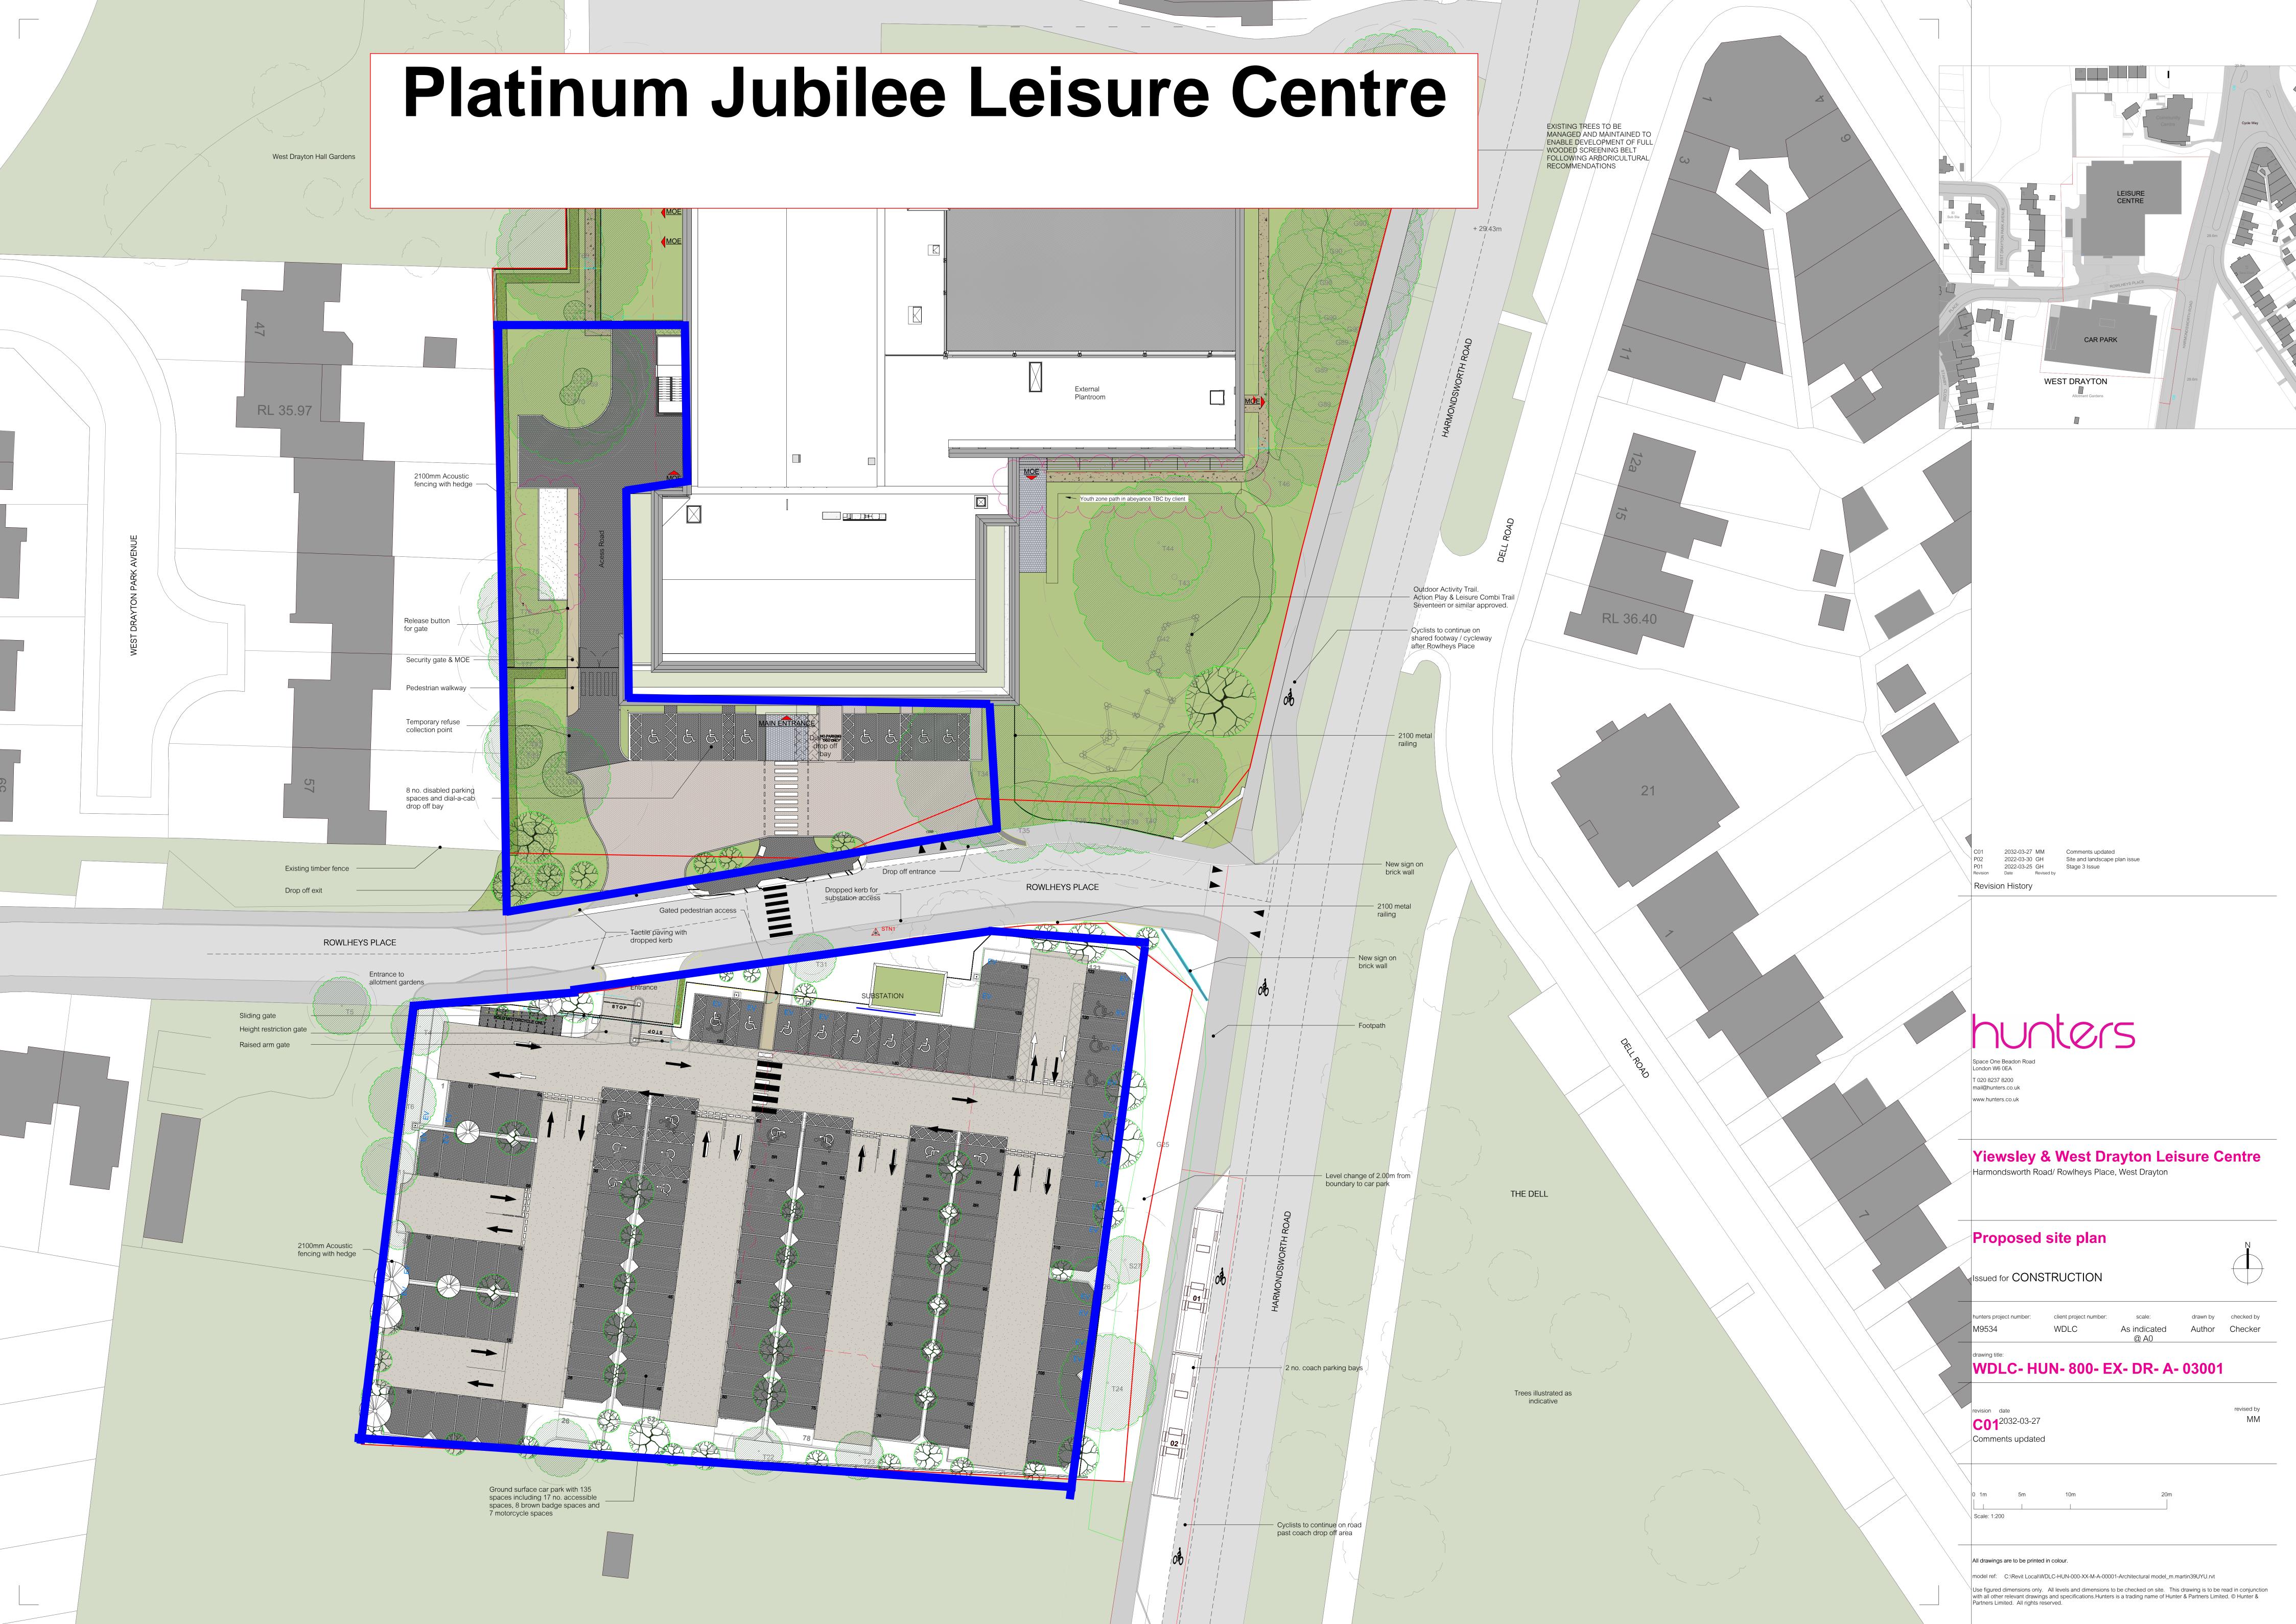

### 3. AMENDMENT TO THE ORDER

The London Borough of Hillingdon (Off Street Parking Places) Order 1985 shall have effect as though:

- a) There was added to the Schedule to that Order the item relating to the Platinum Jubilee Leisure Centre, as set out in the Schedule to this Order;
- b) There was added to that Order the plan, titled "Platinum Jubilee Leisure Centre" attached to this Order, indicating the areas of the Car Park edged in blue.

NOTE: The effect of this Order will be to add the Platinum Jubilee Leisure Centre Car Park to the Parking Places Order.