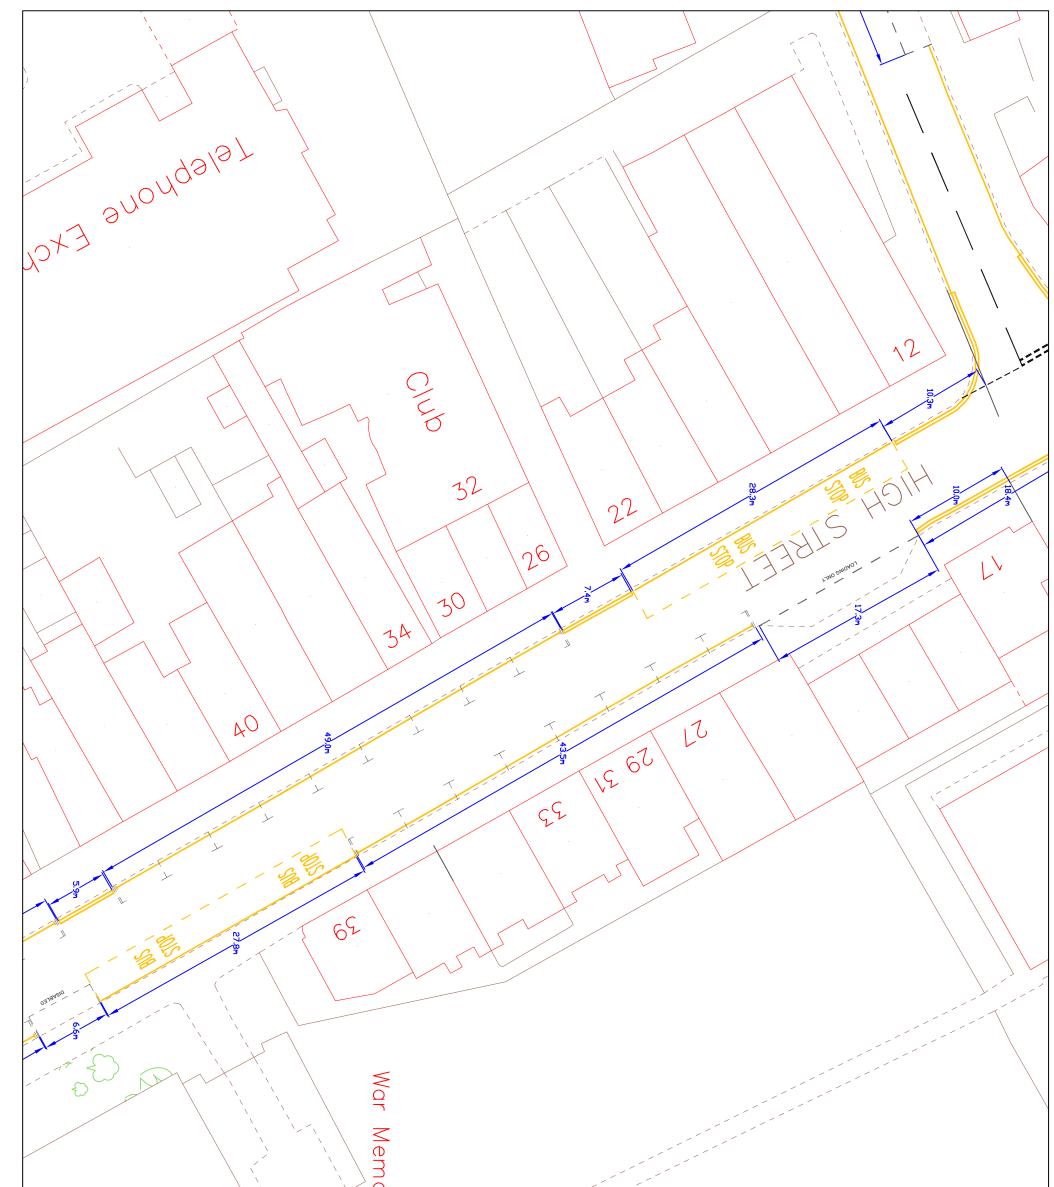

i) Divide all pay & display parking places into individual parking spaces with minor adjustments to current bay and waiting restriction lengths.

ii) Remove the loading only parking bay outside Nos. 73 & 75 High Street, Ruislip and convert to pay & display parking.

## STATEMENT OF REASONS

The proposed amendments will maximise the available parking within the scheme. The proposals have the support of the local ward councillors and Cabinet Members.

| NORTH                                       |                                               |                                                  | qggl                                                                                                                                    |                                                                                                                                                                                                                                                                                                                                                         |  | N                                                                 |
|---------------------------------------------|-----------------------------------------------|--------------------------------------------------|-----------------------------------------------------------------------------------------------------------------------------------------|---------------------------------------------------------------------------------------------------------------------------------------------------------------------------------------------------------------------------------------------------------------------------------------------------------------------------------------------------------|--|-------------------------------------------------------------------|
| Scale NTS Designed Drawn NTS HT HT 19/12/18 | Proposed scheme<br>amendments:<br>High Street | Project<br>Ruislip Town<br>Centre<br>Stop & Shop | TRANSPORT & PROJECTS<br>RESIDENTS SERVICES DIRECTORAT<br>GWC CENTE 4W/05, UNG STREET, UNGROUCE, UNG<br>Tal No. 01995 27006/01995 250676 | This map is based upon Ordnance Survey<br>material with the permission of Ordnance Survey<br>Survey on behalf of the Controller of Her<br>Majesty's Stationery Office © Crown copyright.<br>Unauthorised reproduction infringes Crown<br>copyright and may lead to prosecution or<br>civil proceedings.<br>London Borough of Hillingdon 100019283 ©2015 |  | KEY<br>PROPOSED SINGLE YELLOW LINE<br>PROPOSED DOUBLE YELLOW LINE |