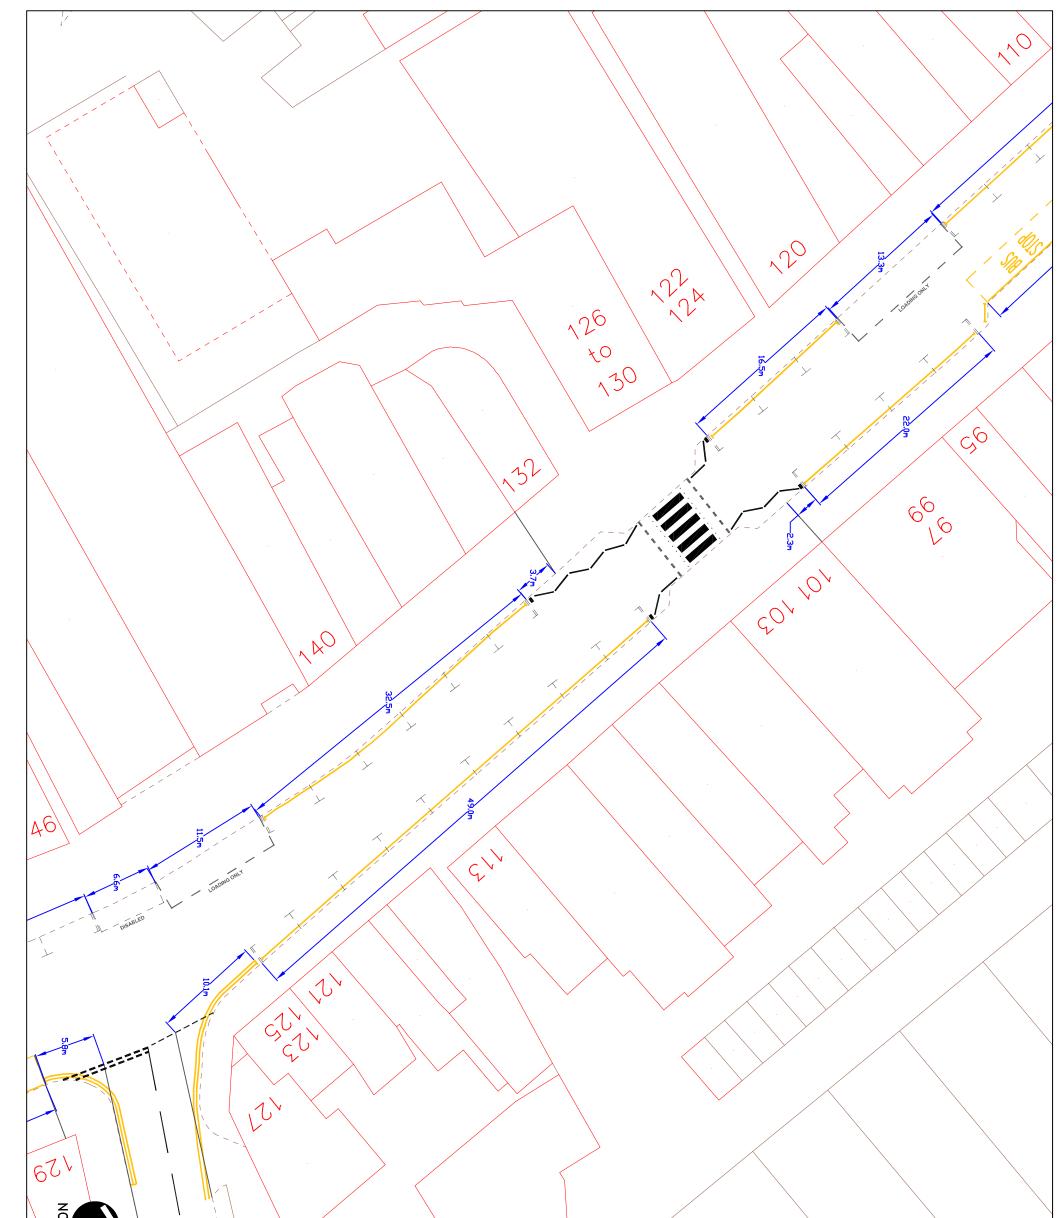

Hillingdon Council gives notice that it proposes to make these Orders which will:

1. Revise the extent of the existing parking places along High Street, Ruislip to maximise the amount of Pay & Display parking:

i) Divide all pay & display parking places into individual parking spaces with minor adjustments to current bay and waiting restriction lengths.

ii) Remove the loading only parking bay outside Nos. 73 & 75 High Street, Ruislip and convert to pay & display parking.

## 2. Install an additional four 'Pay & Display' parking spaces outside Bell View Manor, The Oaks, Ruislip.

Copies of the notice of proposals, proposed Orders together with full details, plans and the Council's statement of reasons for the proposals can be seen at Ruislip Library and by appointment at, Civic Centre, Uxbridge during normal office hours until 13<sup>th</sup> February 2019. Further information can be obtained by telephoning Residents Services on 01895 250631. If you wish to comment on, or object to the proposals please write by 13<sup>th</sup> February 2019, stating grounds for objection and your home address to Transport & Projects, Residents Services, Civic Centre, Uxbridge, Middlesex UB8 1UW quoting reference 3N/04/HT/7.17. Dated this the 23<sup>rd</sup> day of January 2019. JEAN PALMER.

## STATEMENT OF REASONS

The proposed amendments will maximise the available parking within the scheme. The proposals have the support of the local ward councillors and Cabinet Members.

| NORTH                                       |                                               |                                                  | qggl                                                                                                                                    |                                                                                                                                                                                                                                                                                                                                                         |  | N                                                                 |
|---------------------------------------------|-----------------------------------------------|--------------------------------------------------|-----------------------------------------------------------------------------------------------------------------------------------------|---------------------------------------------------------------------------------------------------------------------------------------------------------------------------------------------------------------------------------------------------------------------------------------------------------------------------------------------------------|--|-------------------------------------------------------------------|
| Scale NTS Designed Drawn NTS HT HT 19/12/18 | Proposed scheme<br>amendments:<br>High Street | Project<br>Ruislip Town<br>Centre<br>Stop & Shop | TRANSPORT & PROJECTS<br>RESIDENTS SERVICES DIRECTORAT<br>GWC CENTE 4W/05, UNG STREET, UNGROUCE, UNG<br>Tal No. 01995 27006/01995 250676 | This map is based upon Ordnance Survey<br>material with the permission of Ordnance Survey<br>Survey on behalf of the Controller of Her<br>Majesty's Stationery Office © Crown copyright.<br>Unauthorised reproduction infringes Crown<br>copyright and may lead to prosecution or<br>civil proceedings.<br>London Borough of Hillingdon 100019283 ©2015 |  | KEY<br>PROPOSED SINGLE YELLOW LINE<br>PROPOSED DOUBLE YELLOW LINE |