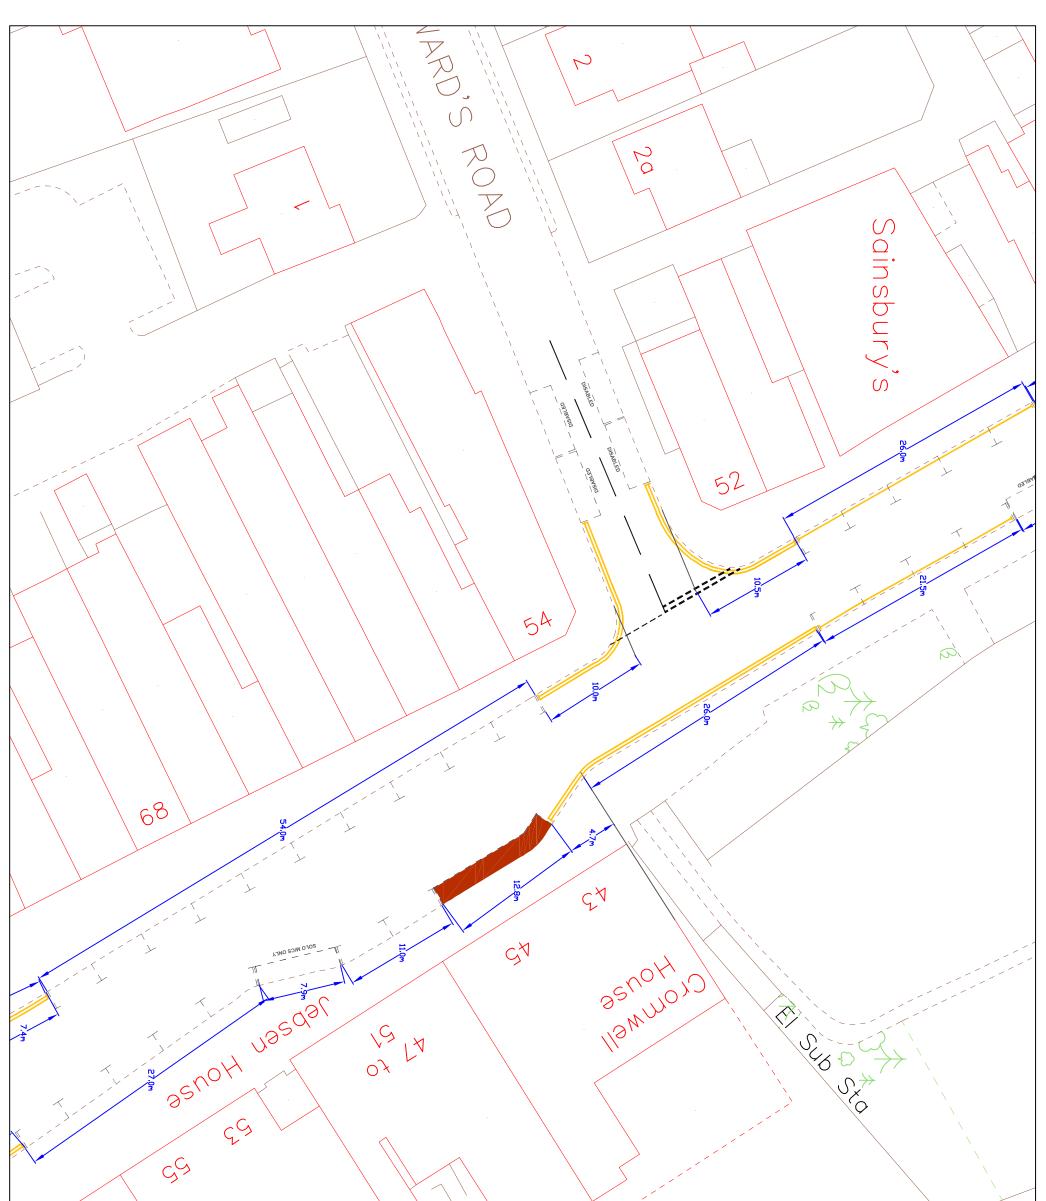

Hillingdon Council gives notice that it proposes to make these Orders which will:

1. Revise the extent of the existing parking places along High Street, Ruislip to maximise the amount of Pay & Display parking:

i) Divide all pay & display parking places into individual parking spaces with minor adjustments to current bay and waiting restriction lengths.

ii) Remove the loading only parking bay outside Nos. 73 & 75 High Street, Ruislip and convert to pay & display parking.

## 2. Install an additional four 'Pay & Display' parking spaces outside Bell View Manor, The Oaks, Ruislip.

Copies of the notice of proposals, proposed Orders together with full details, plans and the Council's statement of reasons for the proposals can be seen at Ruislip Library and by appointment at, Civic Centre, Uxbridge during normal office hours until 13<sup>th</sup> February 2019. Further information can be obtained by telephoning Residents Services on 01895 250631. If you wish to comment on, or object to the proposals please write by 13<sup>th</sup> February 2019, stating grounds for objection and your home address to Transport & Projects, Residents Services, Civic Centre, Uxbridge, Middlesex UB8 1UW quoting reference 3N/04/HT/7.17. Dated this the 23<sup>rd</sup> day of January 2019. JEAN PALMER.

## STATEMENT OF REASONS

The proposed amendments will maximise the available parking within the scheme. The proposals have the support of the local ward councillors and Cabinet Members.

| NORTH                                       |                                               |                                                  | qggl                                                                                                                                    |                                                                                                                                                                                                                                                                                                                                                         |  | N                                                                 |
|---------------------------------------------|-----------------------------------------------|--------------------------------------------------|-----------------------------------------------------------------------------------------------------------------------------------------|---------------------------------------------------------------------------------------------------------------------------------------------------------------------------------------------------------------------------------------------------------------------------------------------------------------------------------------------------------|--|-------------------------------------------------------------------|
| Scale NTS Designed Drawn NTS HT HT 19/12/18 | Proposed scheme<br>amendments:<br>High Street | Project<br>Ruislip Town<br>Centre<br>Stop & Shop | TRANSPORT & PROJECTS<br>RESIDENTS SERVICES DIRECTORAT<br>GWC CENTE 4W/05, UNG STREET, UNGROUCE, UNG<br>Tal No. 01995 27006/01995 250676 | This map is based upon Ordnance Survey<br>material with the permission of Ordnance Survey<br>Survey on behalf of the Controller of Her<br>Majesty's Stationery Office © Crown copyright.<br>Unauthorised reproduction infringes Crown<br>copyright and may lead to prosecution or<br>civil proceedings.<br>London Borough of Hillingdon 100019283 ©2015 |  | KEY<br>PROPOSED SINGLE YELLOW LINE<br>PROPOSED DOUBLE YELLOW LINE |