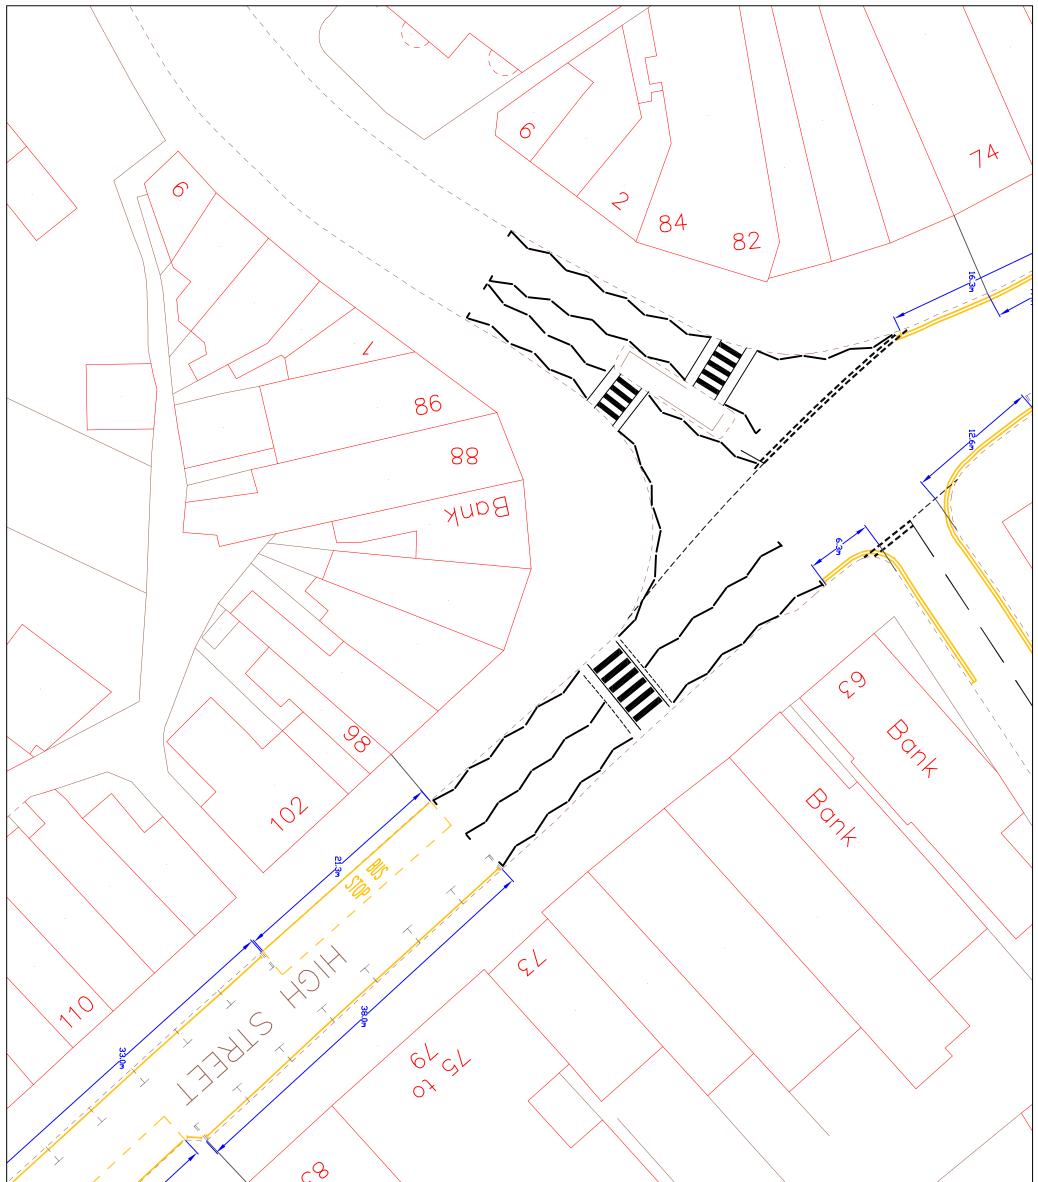

Hillingdon Council gives notice that it proposes to make these Orders which will:

1. Revise the extent of the existing parking places along High Street, Ruislip to maximise the amount of Pay & Display parking:

i) Divide all pay & display parking places into individual parking spaces with minor adjustments to current bay and waiting restriction lengths.

ii) Remove the loading only parking bay outside Nos. 73 & 75 High Street, Ruislip and convert to pay & display parking.

## 2. Install an additional four 'Pay & Display' parking spaces outside Bell View Manor, The Oaks, Ruislip.

Copies of the notice of proposals, proposed Orders together with full details, plans and the Council's statement of reasons for the proposals can be seen at Ruislip Library and by appointment at, Civic Centre, Uxbridge during normal office hours until 13<sup>th</sup> February 2019. Further information can be obtained by telephoning Residents Services on 01895 250631. If you wish to comment on, or object to the proposals please write by 13<sup>th</sup> February 2019, stating grounds for objection and your home address to Transport & Projects, Residents Services, Civic Centre, Uxbridge, Middlesex UB8 1UW quoting reference 3N/04/HT/7.17. Dated this the 23<sup>rd</sup> day of January 2019. JEAN PALMER.

## STATEMENT OF REASONS

The proposed amendments will maximise the available parking within the scheme. The proposals have the support of the local ward councillors and Cabinet Members.

| NORTH                                       |                                               |                                                  | qggl                                                                                                                                    |                                                                                                                                                                                                                                                                                                                                                         |  | N                                                                 |
|---------------------------------------------|-----------------------------------------------|--------------------------------------------------|-----------------------------------------------------------------------------------------------------------------------------------------|---------------------------------------------------------------------------------------------------------------------------------------------------------------------------------------------------------------------------------------------------------------------------------------------------------------------------------------------------------|--|-------------------------------------------------------------------|
| Scale NTS Designed Drawn NTS HT HT 19/12/18 | Proposed scheme<br>amendments:<br>High Street | Project<br>Ruislip Town<br>Centre<br>Stop & Shop | TRANSPORT & PROJECTS<br>RESIDENTS SERVICES DIRECTORAT<br>GWC CENTE 4W/05, UNG STREET, UNGROUCE, UNG<br>Tal No. 01995 27006/01995 250676 | This map is based upon Ordnance Survey<br>material with the permission of Ordnance Survey<br>Survey on behalf of the Controller of Her<br>Majesty's Stationery Office © Crown copyright.<br>Unauthorised reproduction infringes Crown<br>copyright and may lead to prosecution or<br>civil proceedings.<br>London Borough of Hillingdon 100019283 ©2015 |  | KEY<br>PROPOSED SINGLE YELLOW LINE<br>PROPOSED DOUBLE YELLOW LINE |