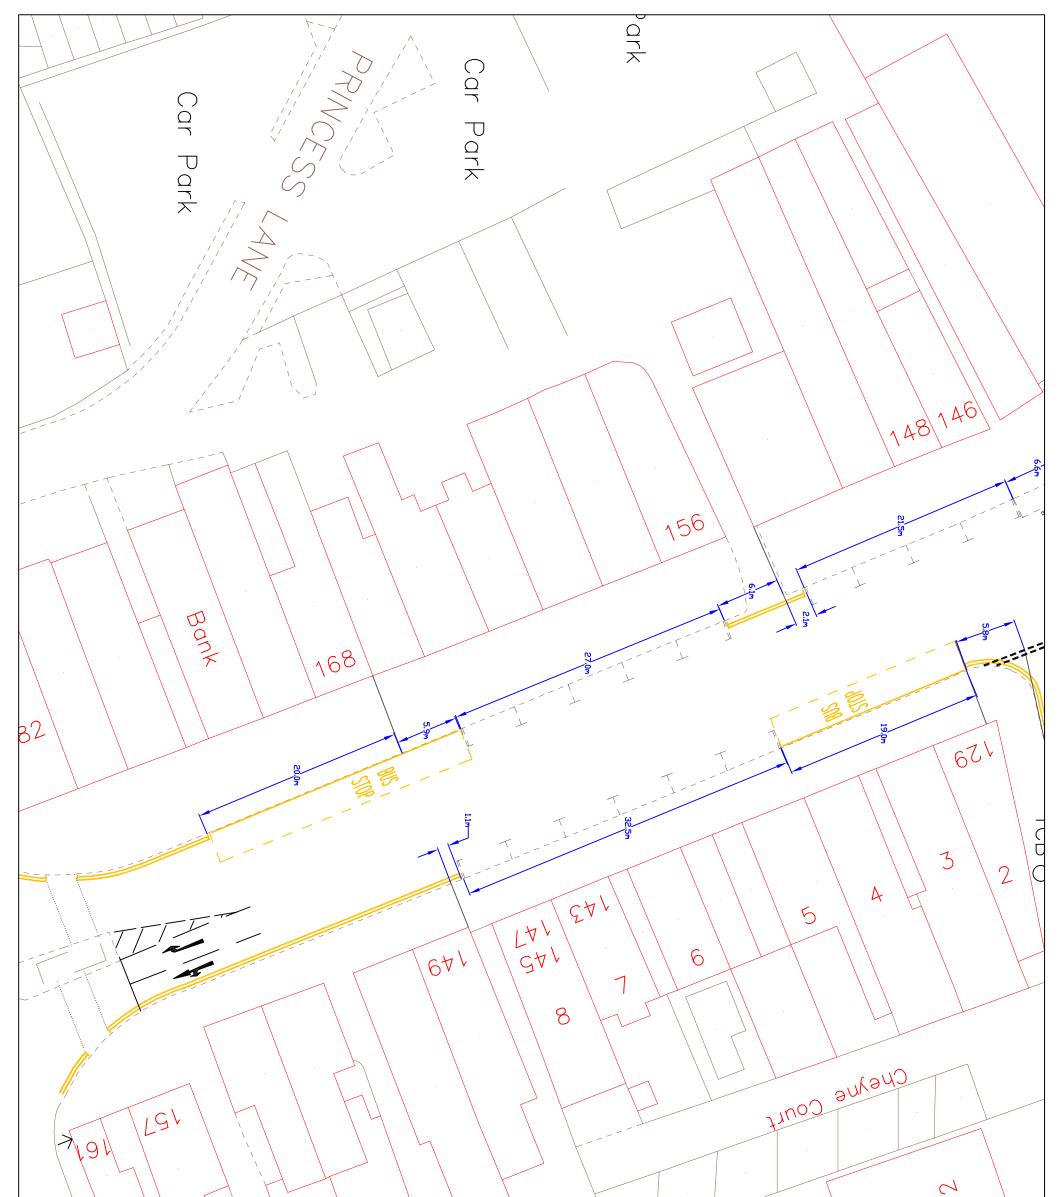

Hillingdon Council gives notice that it proposes to make these Orders which will:

1. Revise the extent of the existing parking places along High Street, Ruislip to maximise the amount of Pay & Display parking:

i) Divide all pay & display parking places into individual parking spaces with minor adjustments to current bay and waiting restriction lengths.

ii) Remove the loading only parking bay outside Nos. 73 & 75 High Street, Ruislip and convert to pay & display parking.

## 2. Install an additional four 'Pay & Display' parking spaces outside Bell View Manor, The Oaks, Ruislip.

Copies of the notice of proposals, proposed Orders together with full details, plans and the Council's statement of reasons for the proposals can be seen at Ruislip Library and by appointment at, Civic Centre, Uxbridge during normal office hours until 13<sup>th</sup> February 2019. Further information can be obtained by telephoning Residents Services on 01895 250631. If you wish to comment on, or object to the proposals please write by 13<sup>th</sup> February 2019, stating grounds for objection and your home address to Transport & Projects, Residents Services, Civic Centre, Uxbridge, Middlesex UB8 1UW quoting reference 3N/04/HT/7.17. Dated this the 23<sup>rd</sup> day of January 2019. JEAN PALMER.

## STATEMENT OF REASONS

The proposed amendments will maximise the available parking within the scheme. The proposals have the support of the local ward councillors and Cabinet Members.

| NORTH                                       |                                               |                                                  | qggl                                                                                                                                    |                                                                                                                                                                                                                                                                                                                                                         |  | N                                                                 |
|---------------------------------------------|-----------------------------------------------|--------------------------------------------------|-----------------------------------------------------------------------------------------------------------------------------------------|---------------------------------------------------------------------------------------------------------------------------------------------------------------------------------------------------------------------------------------------------------------------------------------------------------------------------------------------------------|--|-------------------------------------------------------------------|
| Scale NTS Designed Drawn NTS HT HT 19/12/18 | Proposed scheme<br>amendments:<br>High Street | Project<br>Ruislip Town<br>Centre<br>Stop & Shop | TRANSPORT & PROJECTS<br>RESIDENTS SERVICES DIRECTORAT<br>GWC CENTE 4W/05, UNG STREET, UNGROUCE, UNG<br>Tal No. 01995 27006/01995 250676 | This map is based upon Ordnance Survey<br>material with the permission of Ordnance Survey<br>Survey on behalf of the Controller of Her<br>Majesty's Stationery Office © Crown copyright.<br>Unauthorised reproduction infringes Crown<br>copyright and may lead to prosecution or<br>civil proceedings.<br>London Borough of Hillingdon 100019283 ©2015 |  | KEY<br>PROPOSED SINGLE YELLOW LINE<br>PROPOSED DOUBLE YELLOW LINE |