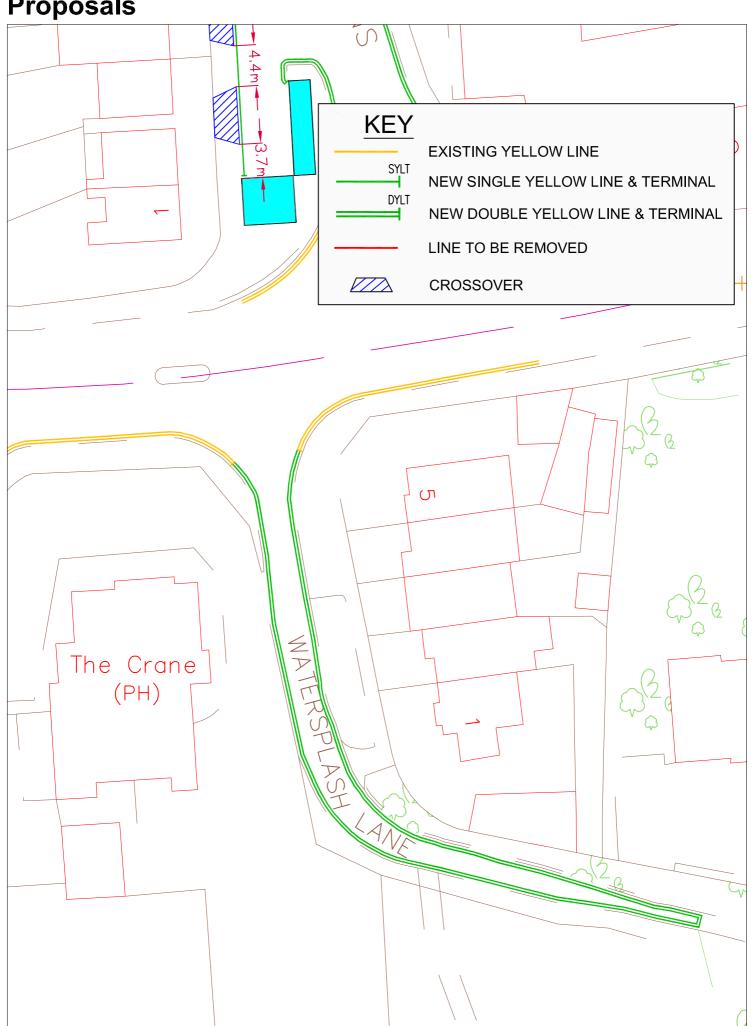

## PROPOSED 'AT ANY TIME' WAITING RESTRICTIONS

WATERSPLASH LANE, HAYES - The full extent of Watersplash Lane. LAUREL LANE, WEST DRAYTON - At the junction with Berberis Walk. BERBERIS WALK, WEST DRAYTON