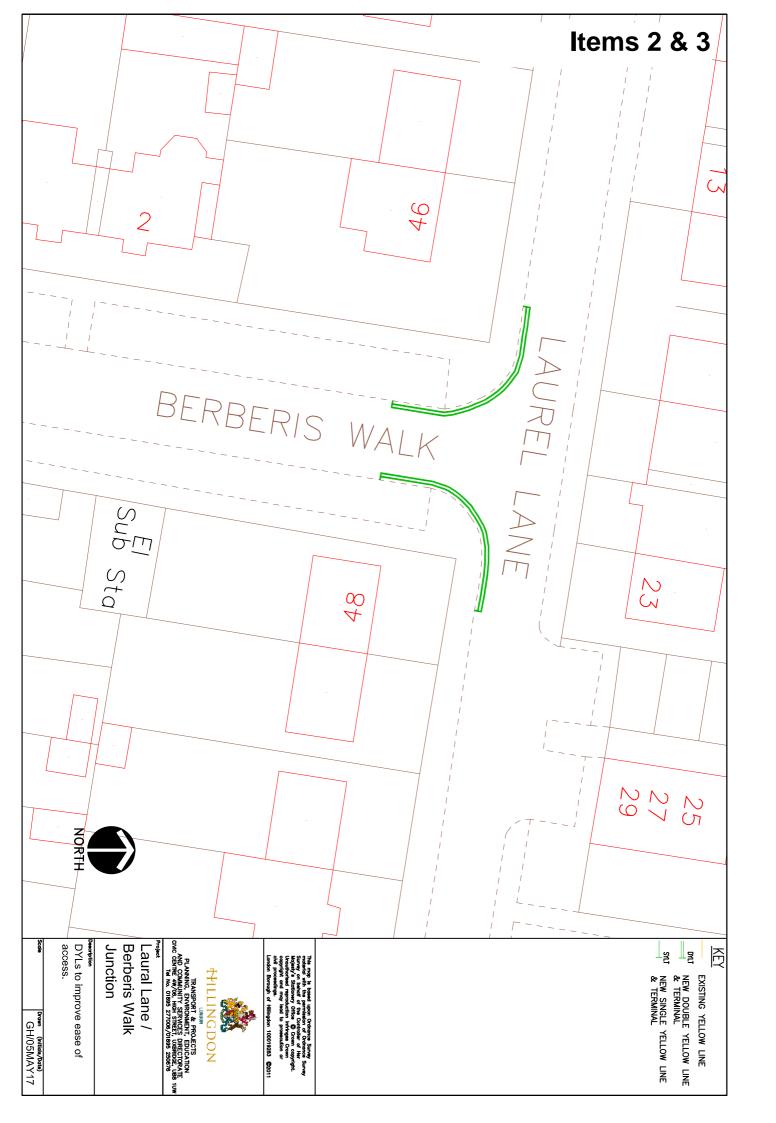

## PROPOSED 'AT ANY TIME' WAITING RESTRICTIONS

WATERSPLASH LANE, HAYES - The full extent of Watersplash Lane. LAUREL LANE, WEST DRAYTON - At the junction with Berberis Walk. BERBERIS WALK, WEST DRAYTON

- i) At the junction with Laurel Lane.
- ii) On the corner outside and adjacent to No. 1 Berberis Walk.