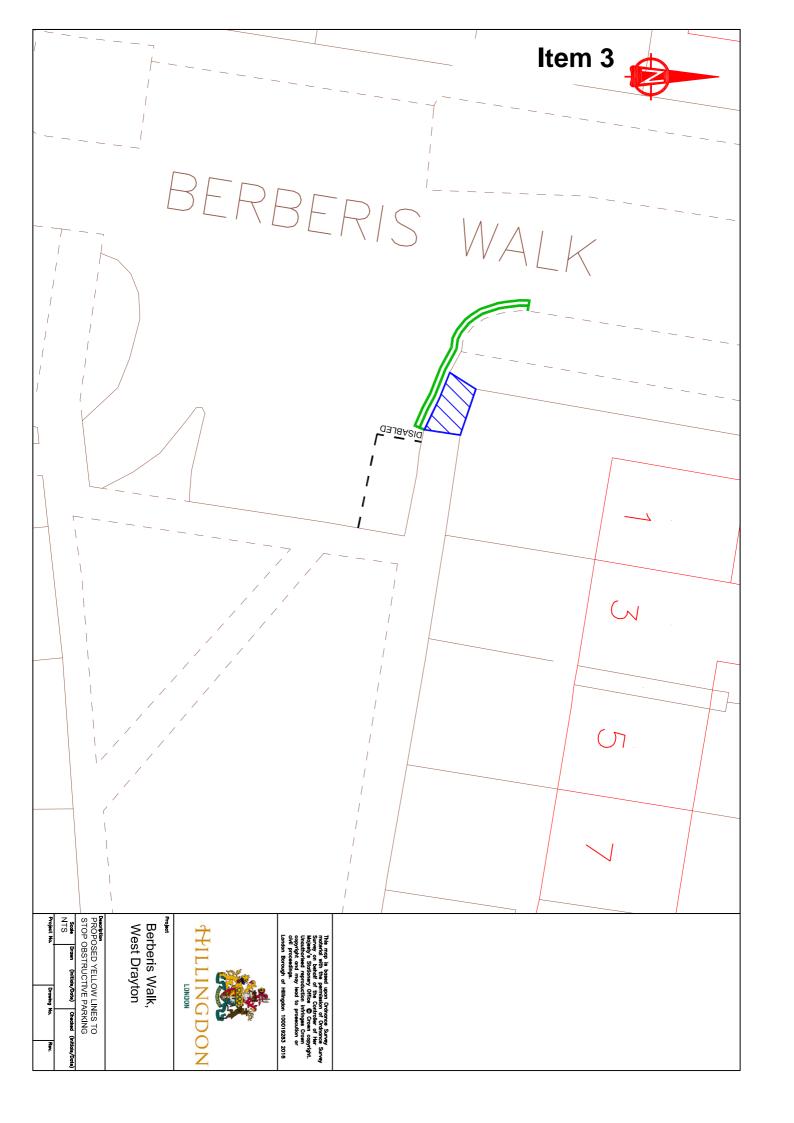

- i) At the junction with Laurel Lane.
- ii) On the corner outside and adjacent to No. 1 Berberis Walk.