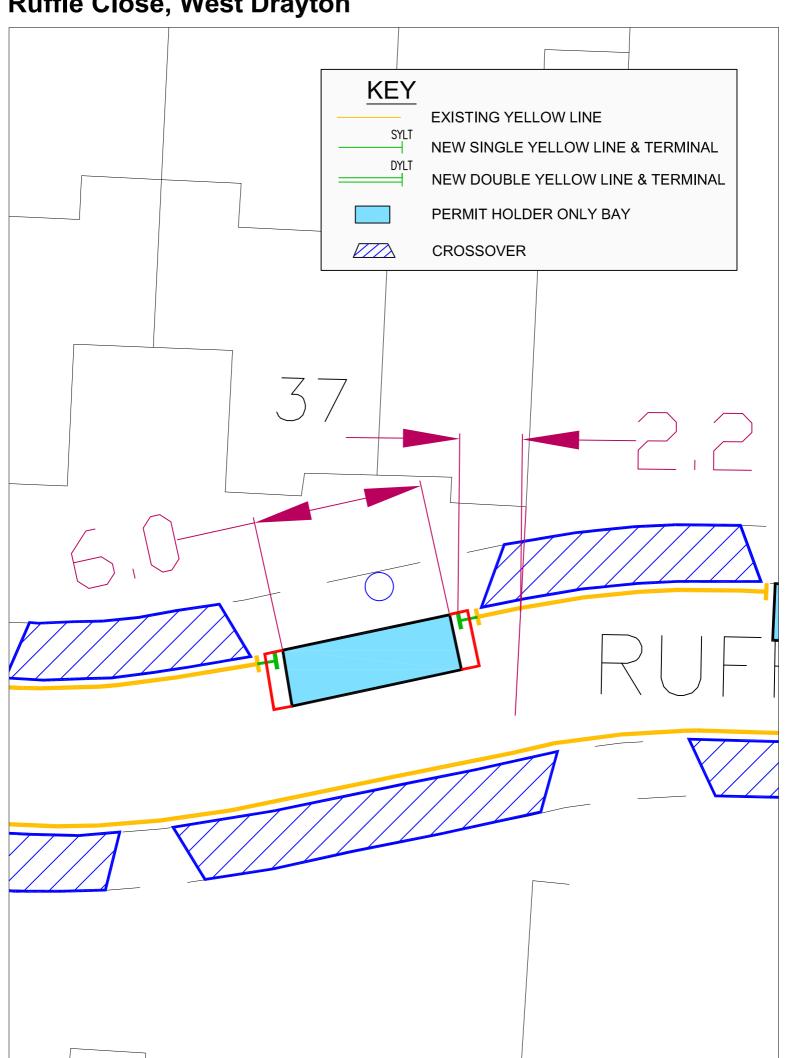

Hillingdon Council gives notice that it proposes to make these Orders which will:

- 1. Impose 'at any time' waiting restrictions in sections of road as set out in the Schedule to this notice.
- 2. Reduce the length of the previously proposed Zone WD1 permit holder parking place outside No. 37 Ruffle Close, West Drayton to 6 metres.

### STATEMENT OF REASONS

The proposed waiting restrictions are intended to remove obstructive parking to improve road safety and promote the free flow of traffic.

The proposed reduction of the previously proposed parking place outside Nos. 37 and 39 Ruffle Close is in response to comments received as part of the previous formal consultation for an extension to the West Drayton Parking Management Scheme.

# **Bay Reduction Ruffle Close, West Drayton**