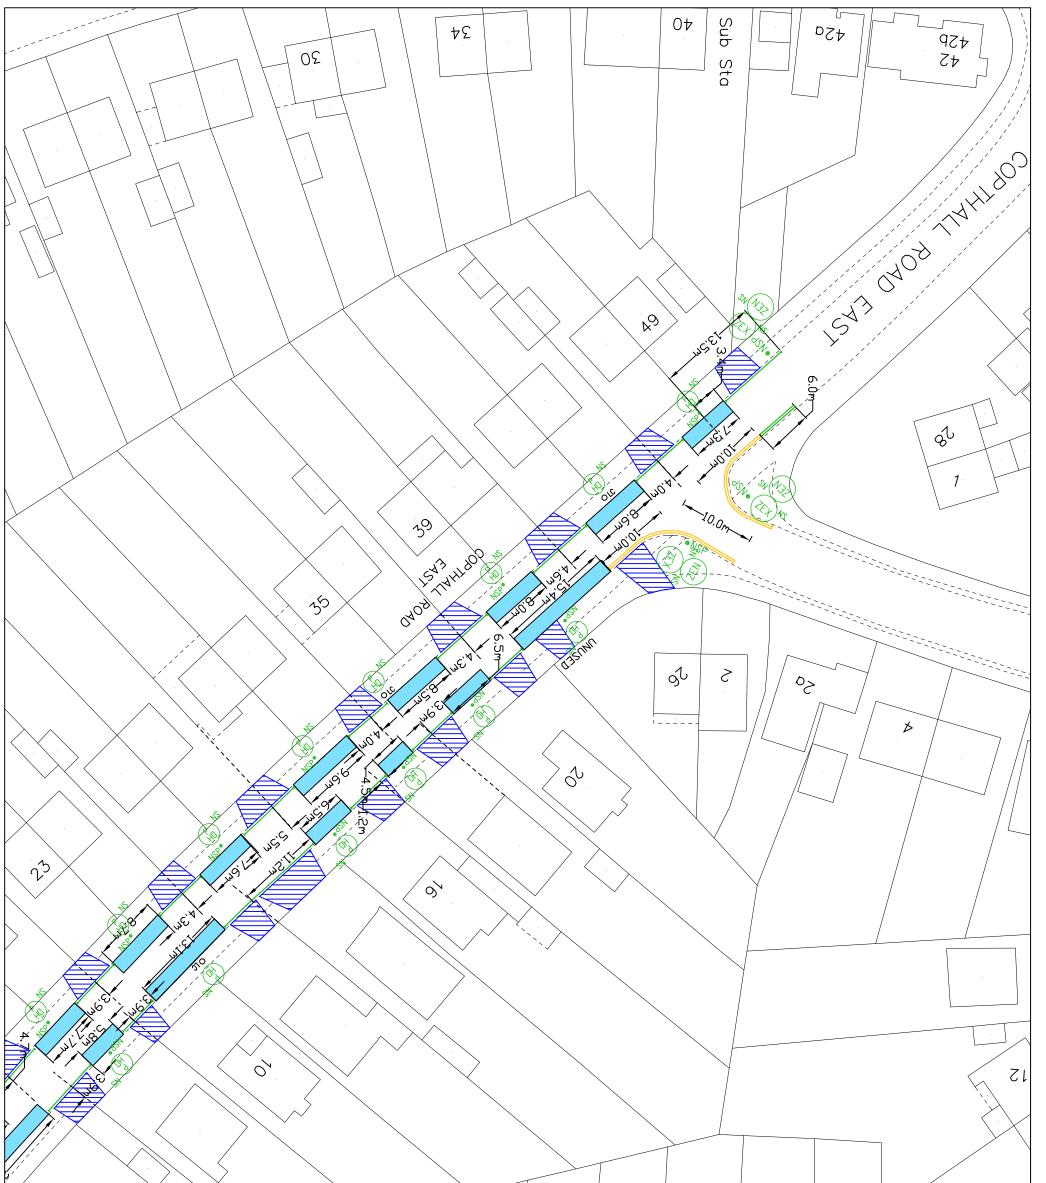

**2. Establish permit parking places** (operational between 9.00am and 5.00pm Monday to Friday) in which a vehicle may be left during the permitted hours if it displays a valid IC permit in roads listed in Schedule 2 to this notice.

JEAN PALMER, Deputy Chief Executive & Corporate Director of Residents Services.

SCHEDULE 1

| BURNHAM AVENUE, ICKENHAM                                         | CLOVELLY AVENUE, ICKENHAM |  |  |  |  |  |
|------------------------------------------------------------------|---------------------------|--|--|--|--|--|
| CLOVELLY CLOSE, ICKENHAM                                         |                           |  |  |  |  |  |
| GLEBE AVENUE, ICKENHAM                                           | GLEBE CLOSE, ICKENHAM     |  |  |  |  |  |
| KEMPTON CLOSE, ICKENHAM                                          | LAWRENCE DRIVE, ICKENHAM  |  |  |  |  |  |
| MILVERTON DRIVE, ICKENHAM                                        | ST GILES AVENUE, ICKENHAM |  |  |  |  |  |
| SCHEDULE 2                                                       |                           |  |  |  |  |  |
| COPTHALL ROAD EAST, ICKENHAM (BETWEEN THE JUNCTIONS OF SWAKELEYS |                           |  |  |  |  |  |
| ROAD AND BUSHEY ROAD)                                            |                           |  |  |  |  |  |