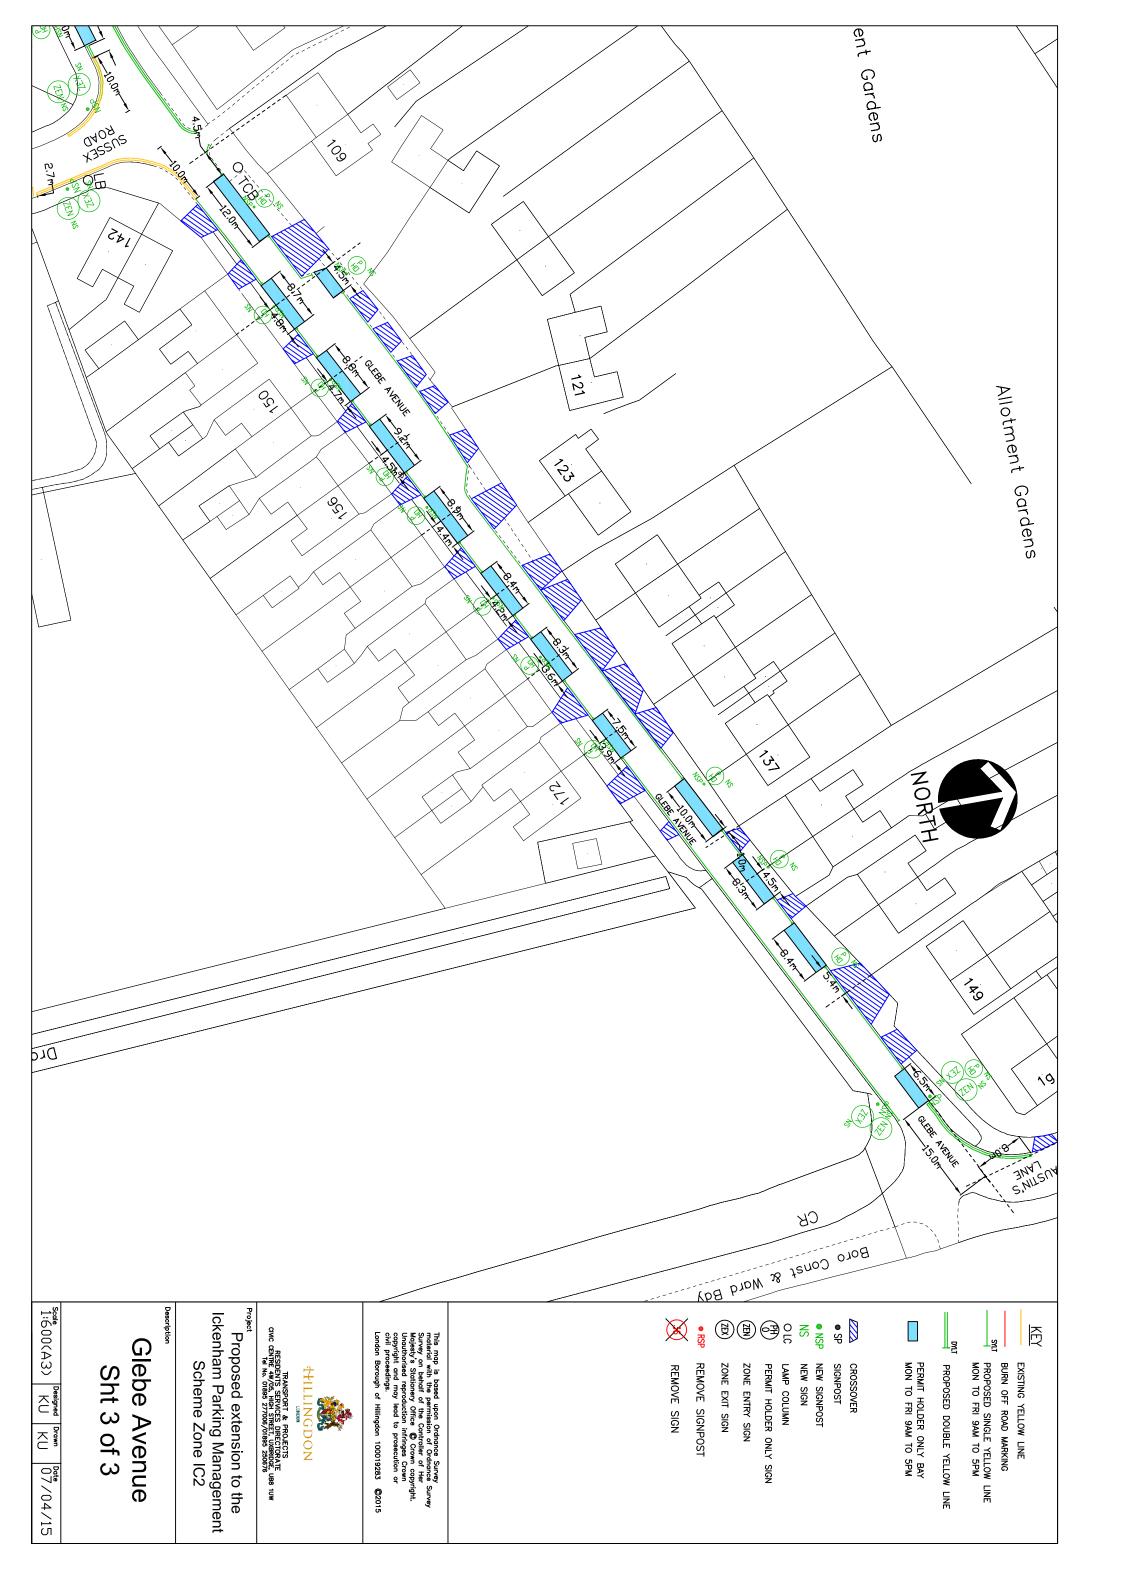

PROPOSED EXTENSION TO THE ICKENHAM PARKING MANAGEMENT SCHEME Hillingdon Council gives notice that it intends to make these Orders, which will:

**1. Establish permit parking places** (operational between 9.00am and 5.00pm Monday to Friday) in which a vehicle may be left during the permitted hours if it displays a valid IC2 permit in roads listed in Schedule 1 to this notice.

JEAN PALMER, Deputy Chief Executive & Corporate Director of Residents Services.

SCHEDULE 1

| BURNHAM AVENUE, ICKENHAM                                         | CLOVELLY AVENUE, ICKENHAM |  |  |  |  |  |
|------------------------------------------------------------------|---------------------------|--|--|--|--|--|
| CLOVELLY CLOSE, ICKENHAM                                         |                           |  |  |  |  |  |
| GLEBE AVENUE, ICKENHAM                                           | GLEBE CLOSE, ICKENHAM     |  |  |  |  |  |
| KEMPTON CLOSE, ICKENHAM                                          | LAWRENCE DRIVE, ICKENHAM  |  |  |  |  |  |
| MILVERTON DRIVE, ICKENHAM                                        | ST GILES AVENUE, ICKENHAM |  |  |  |  |  |
| SCHEDULE 2                                                       |                           |  |  |  |  |  |
| COPTHALL ROAD EAST, ICKENHAM (BETWEEN THE JUNCTIONS OF SWAKELEYS |                           |  |  |  |  |  |
| ROAD AND BUSHEY ROAD)                                            |                           |  |  |  |  |  |