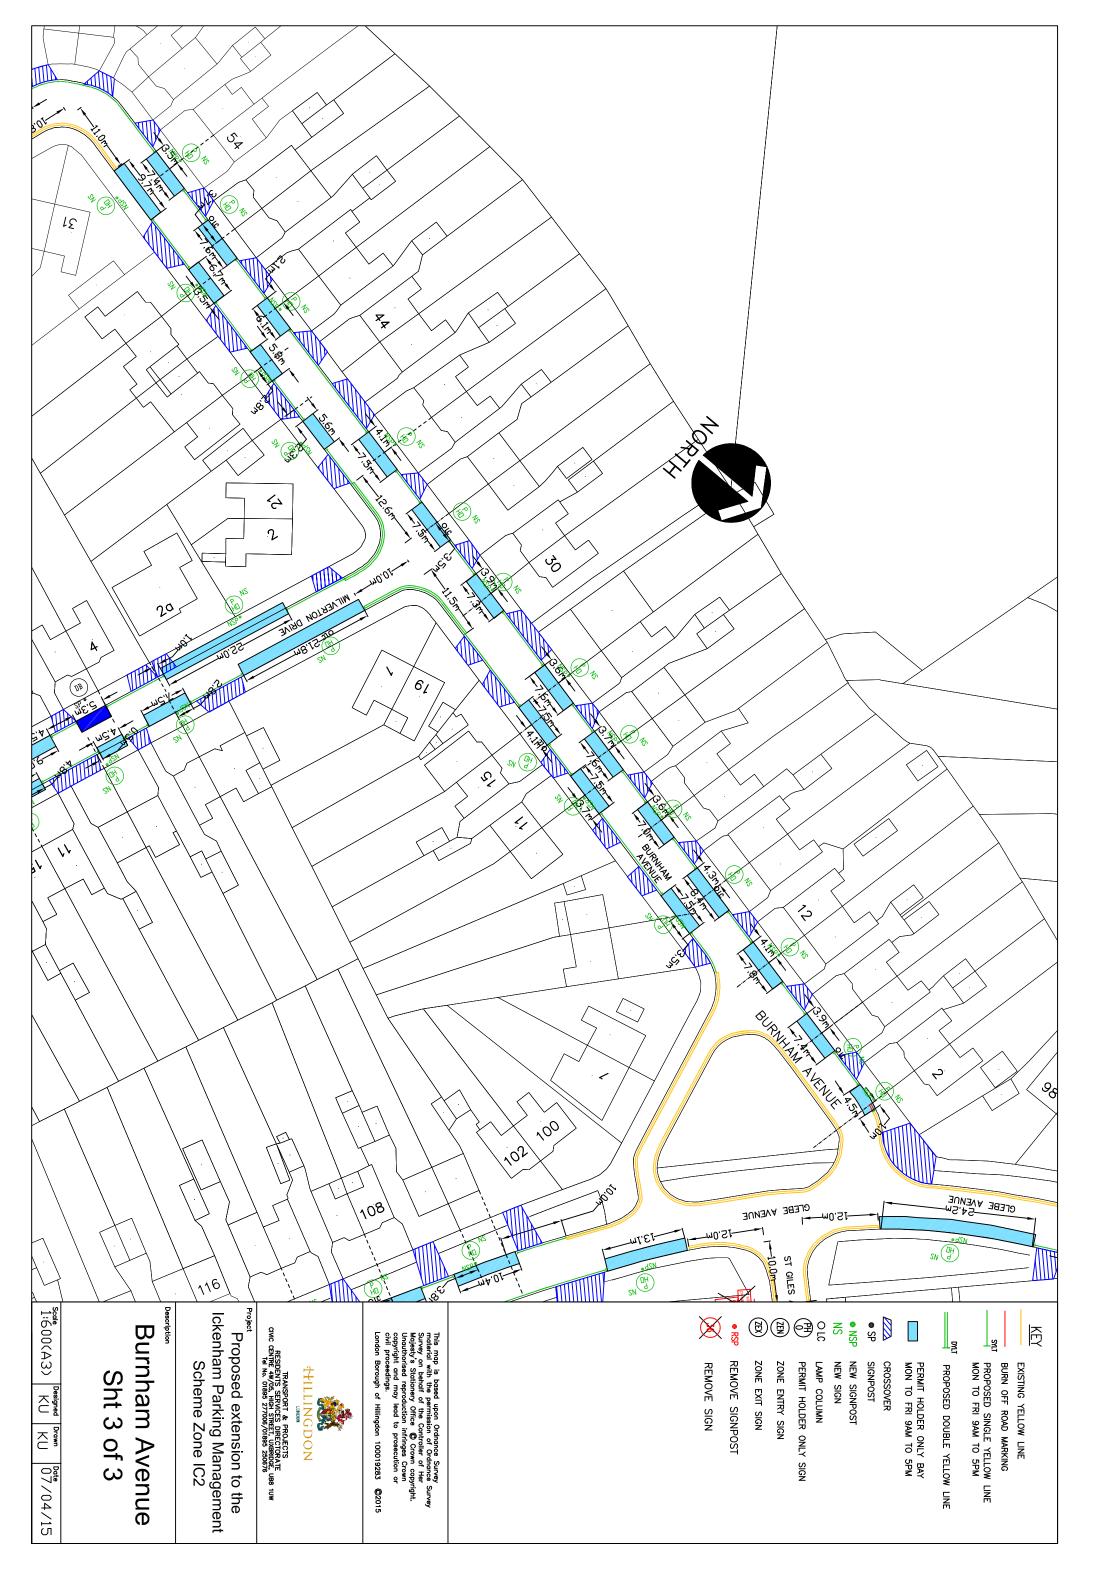

PROPOSED EXTENSION TO THE ICKENHAM PARKING MANAGEMENT SCHEME Hillingdon Council gives notice that it intends to make these Orders, which will:

**1. Establish permit parking places** (operational between 9.00am and 5.00pm Monday to Friday) in which a vehicle may be left during the permitted hours if it displays a valid IC2 permit in roads listed in Schedule 1 to this notice.

**3. Establish shared use permit holder or short stay pay & display parking places** outside Nos. 90 to 94 Glebe Avenue and adjacent on Clovelly Avenue with charges as shown below.

**4. Impose waiting restrictions** in roads listed in Schedules 1 & 2 to this notice operational between 9.00am and 5.00pm Monday to Friday with sections of 'at any time' waiting restrictions to prevent obstructive parking.

JEAN PALMER, Deputy Chief Executive & Corporate Director of Residents Services.

SCHEDULE 1

| BURNHAM AVENUE, ICKENHAM                                         | CLOVELLY AVENUE, ICKENHAM |  |  |  |  |  |
|------------------------------------------------------------------|---------------------------|--|--|--|--|--|
| CLOVELLY CLOSE, ICKENHAM                                         |                           |  |  |  |  |  |
| GLEBE AVENUE, ICKENHAM                                           | GLEBE CLOSE, ICKENHAM     |  |  |  |  |  |
| KEMPTON CLOSE, ICKENHAM                                          | LAWRENCE DRIVE, ICKENHAM  |  |  |  |  |  |
| MILVERTON DRIVE, ICKENHAM                                        | ST GILES AVENUE, ICKENHAM |  |  |  |  |  |
| SCHEDULE 2                                                       |                           |  |  |  |  |  |
| COPTHALL ROAD EAST, ICKENHAM (BETWEEN THE JUNCTIONS OF SWAKELEYS |                           |  |  |  |  |  |
| ROAD AND BUSHEY ROAD)                                            |                           |  |  |  |  |  |