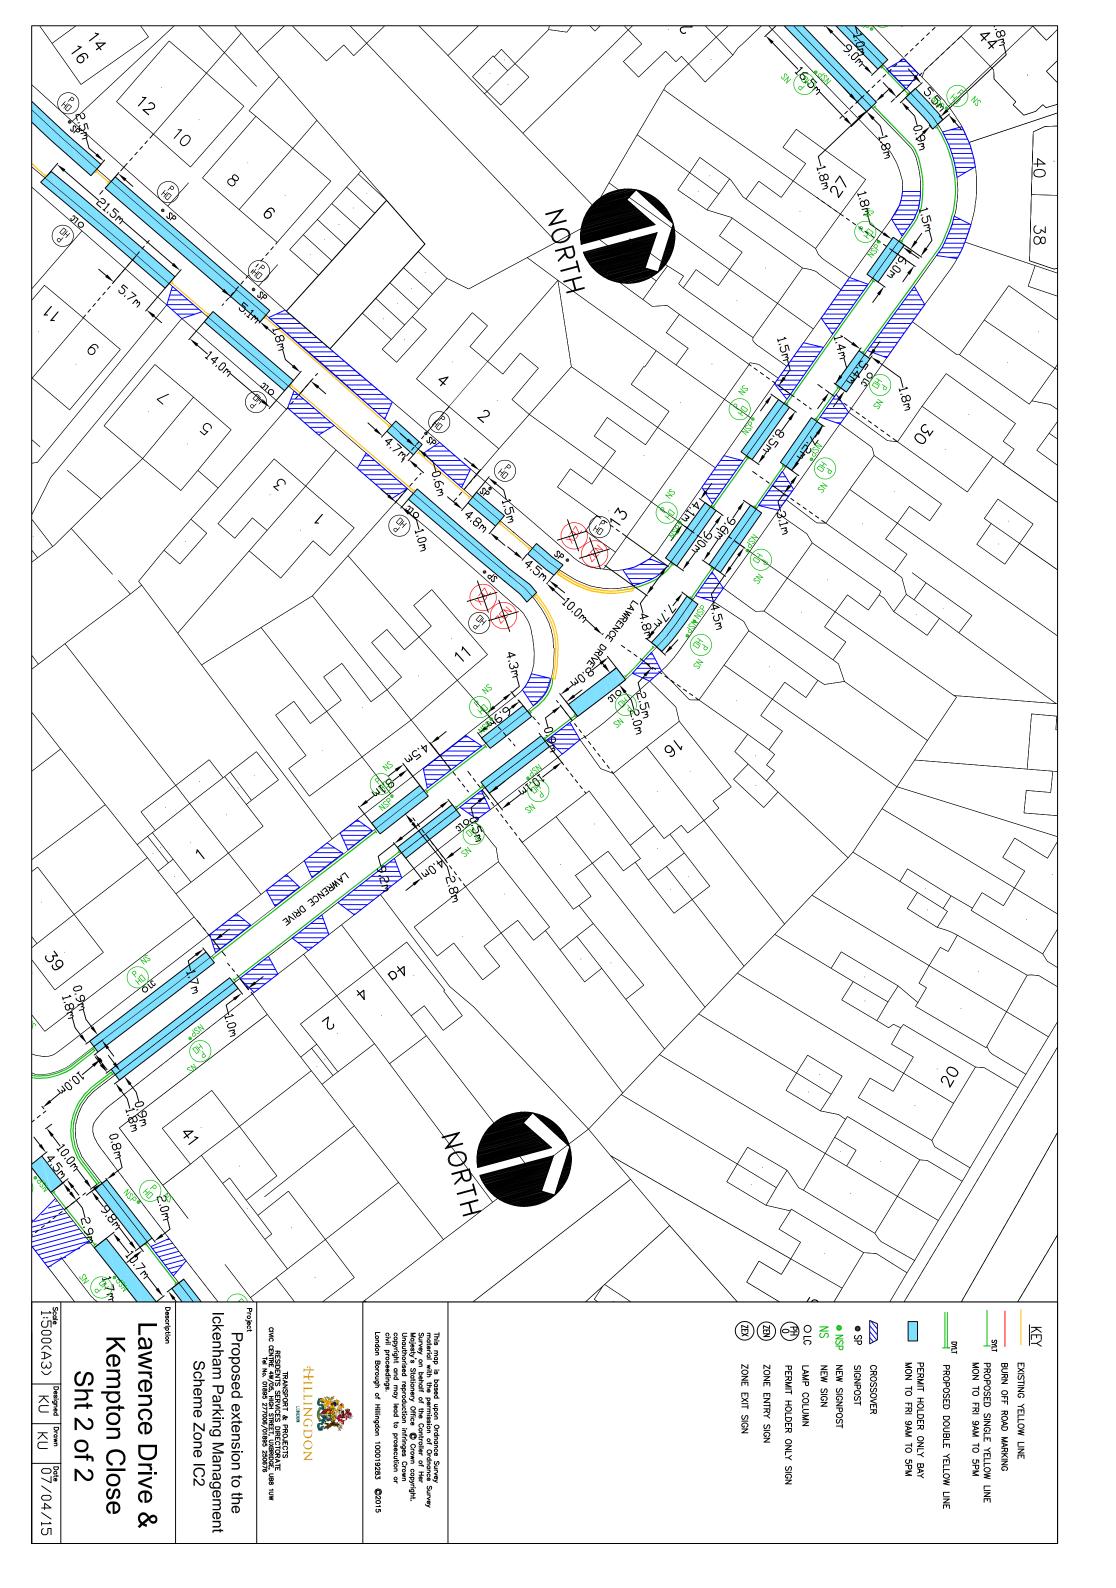

JEAN PALMER, Deputy Chief Executive & Corporate Director of Residents Services.

SCHEDULE 1

| BURNHAM AVENUE, ICKENHAM                                         | CLOVELLY AVENUE, ICKENHAM |  |  |  |  |  |
|------------------------------------------------------------------|---------------------------|--|--|--|--|--|
| CLOVELLY CLOSE, ICKENHAM                                         |                           |  |  |  |  |  |
| GLEBE AVENUE, ICKENHAM                                           | GLEBE CLOSE, ICKENHAM     |  |  |  |  |  |
| KEMPTON CLOSE, ICKENHAM                                          | LAWRENCE DRIVE, ICKENHAM  |  |  |  |  |  |
| MILVERTON DRIVE, ICKENHAM                                        | ST GILES AVENUE, ICKENHAM |  |  |  |  |  |
| SCHEDULE 2                                                       |                           |  |  |  |  |  |
| COPTHALL ROAD EAST, ICKENHAM (BETWEEN THE JUNCTIONS OF SWAKELEYS |                           |  |  |  |  |  |
| ROAD AND BUSHEY ROAD)                                            |                           |  |  |  |  |  |