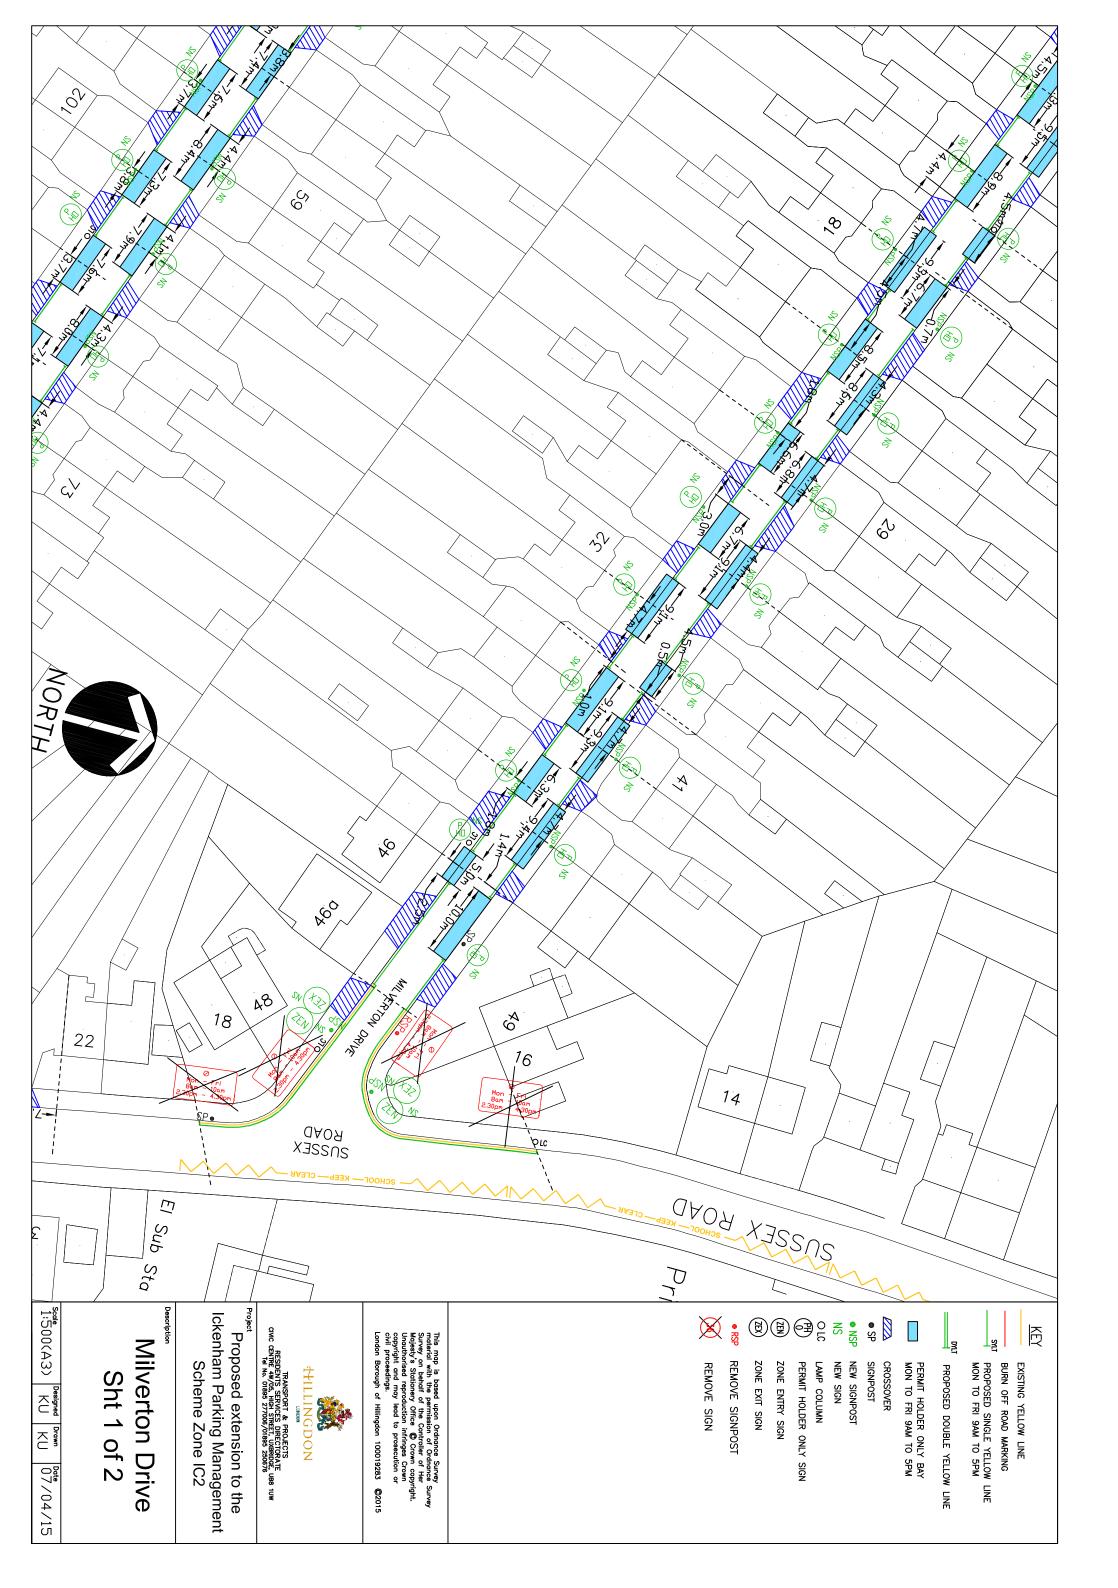

PROPOSED EXTENSION TO THE ICKENHAM PARKING MANAGEMENT SCHEME Hillingdon Council gives notice that it intends to make these Orders, which will:

**1. Establish permit parking places** (operational between 9.00am and 5.00pm Monday to Friday) in which a vehicle may be left during the permitted hours if it displays a valid IC2 permit in roads listed in Schedule 1 to this notice.

**3. Establish shared use permit holder or short stay pay & display parking places** outside Nos. 90 to 94 Glebe Avenue and adjacent on Clovelly Avenue with charges as shown below.

**4. Impose waiting restrictions** in roads listed in Schedules 1 & 2 to this notice operational between 9.00am and 5.00pm Monday to Friday with sections of 'at any time' waiting restrictions to prevent obstructive parking.

5. Impose 'Monday to Friday 9.00am to 5.00pm' waiting restrictions in the service road behind Nos. 2 to 22 Clovelly Close and Nos. 78 to 94 Glebe Avenue.

6. Convert the existing Zone IC permit holder parking places in Crosier Road, Ickenham to Zone IC2 permit holder parking places.

9. Impose 'at any time' waiting restrictions in sections of the roads listed in Schedule 3 to this notice.
10. Extend existing 'Monday to Saturday 8.00am to 6.30pm' waiting restrictions outside Nos. 78 to 84 Glebe Avenue up to the start of the layby outside Nos. 90 to 94 Glebe Avenue.

# STATEMENT OF REASONS

The proposals to include additional roads in to the scheme reflect the responses received to an informal consultation on a further extension of the Parking Management Scheme in the Ickenham area, which will help restore the balance of parking in favour of residents and their visitors.