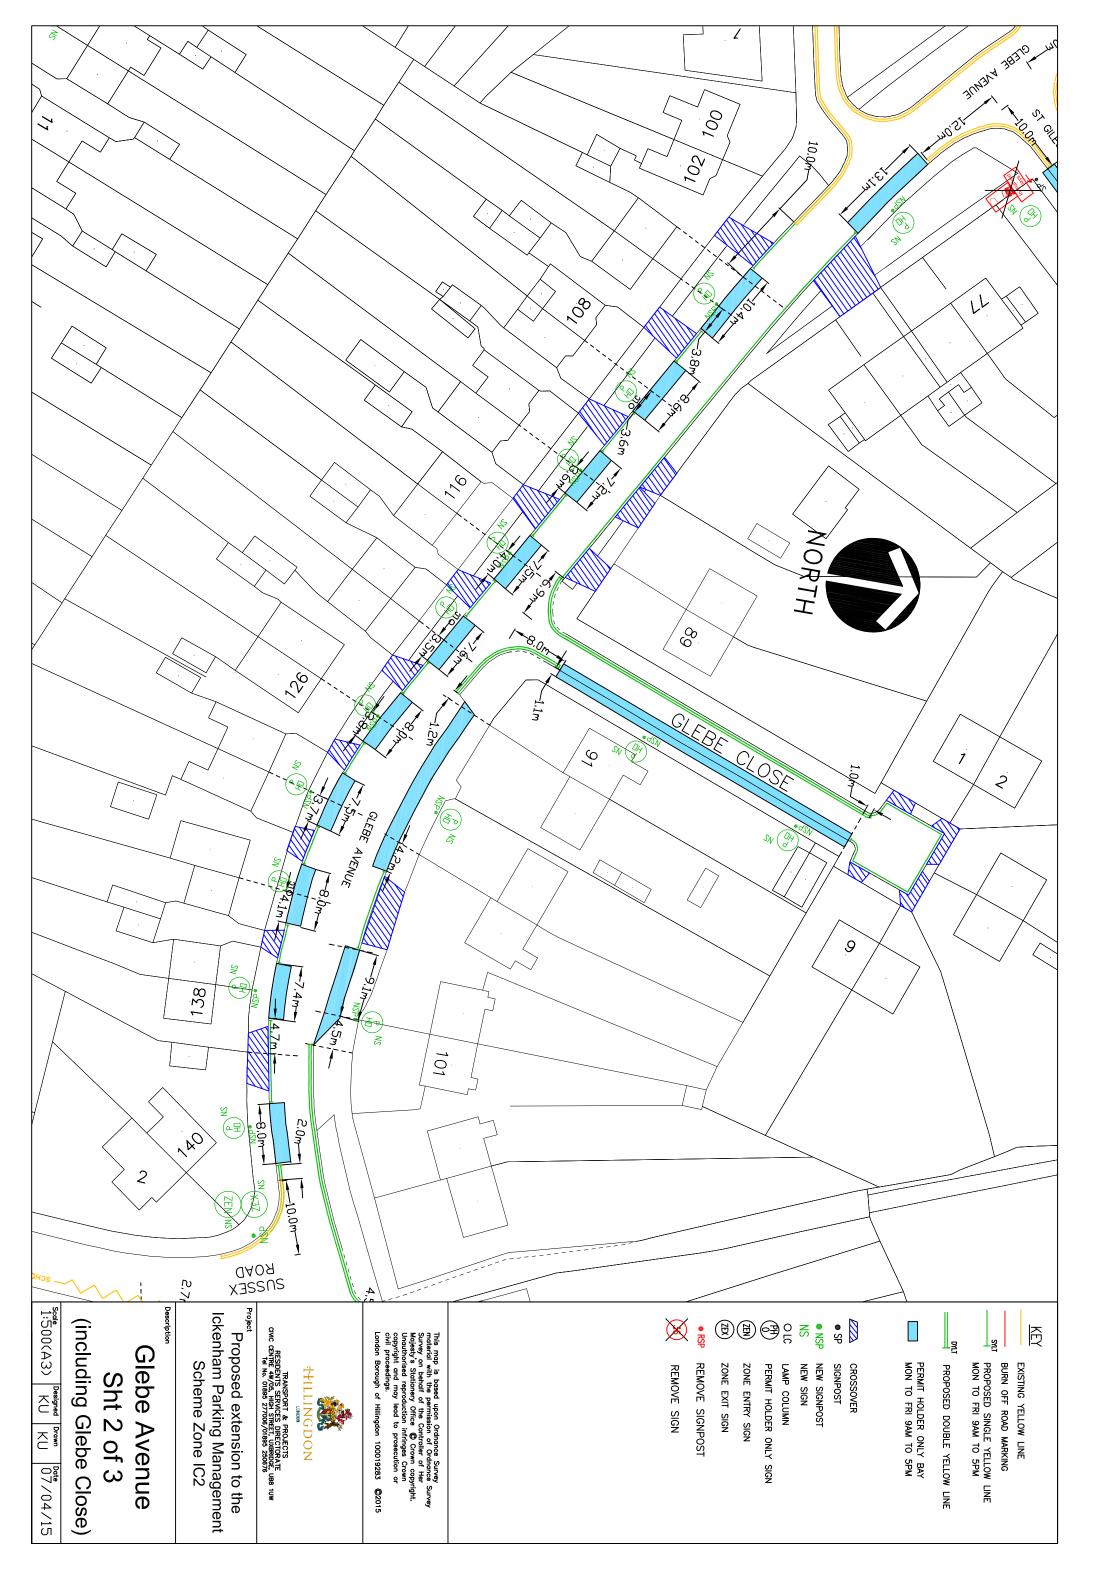

PROPOSED EXTENSION TO THE ICKENHAM PARKING MANAGEMENT SCHEME Hillingdon Council gives notice that it intends to make these Orders, which will:

**1. Establish permit parking places** (operational between 9.00am and 5.00pm Monday to Friday) in which a vehicle may be left during the permitted hours if it displays a valid IC2 permit in roads listed in Schedule 1 to this notice.

JEAN PALMER, Deputy Chief Executive & Corporate Director of Residents Services.

SCHEDULE 1

| BURNHAM AVENUE, ICKENHAM                                         | CLOVELLY AVENUE, ICKENHAM |  |  |  |  |  |
|------------------------------------------------------------------|---------------------------|--|--|--|--|--|
| CLOVELLY CLOSE, ICKENHAM                                         |                           |  |  |  |  |  |
| GLEBE AVENUE, ICKENHAM                                           | GLEBE CLOSE, ICKENHAM     |  |  |  |  |  |
| KEMPTON CLOSE, ICKENHAM                                          | LAWRENCE DRIVE, ICKENHAM  |  |  |  |  |  |
| MILVERTON DRIVE, ICKENHAM                                        | ST GILES AVENUE, ICKENHAM |  |  |  |  |  |
| SCHEDULE 2                                                       |                           |  |  |  |  |  |
| COPTHALL ROAD EAST, ICKENHAM (BETWEEN THE JUNCTIONS OF SWAKELEYS |                           |  |  |  |  |  |
| ROAD AND BUSHEY ROAD)                                            |                           |  |  |  |  |  |