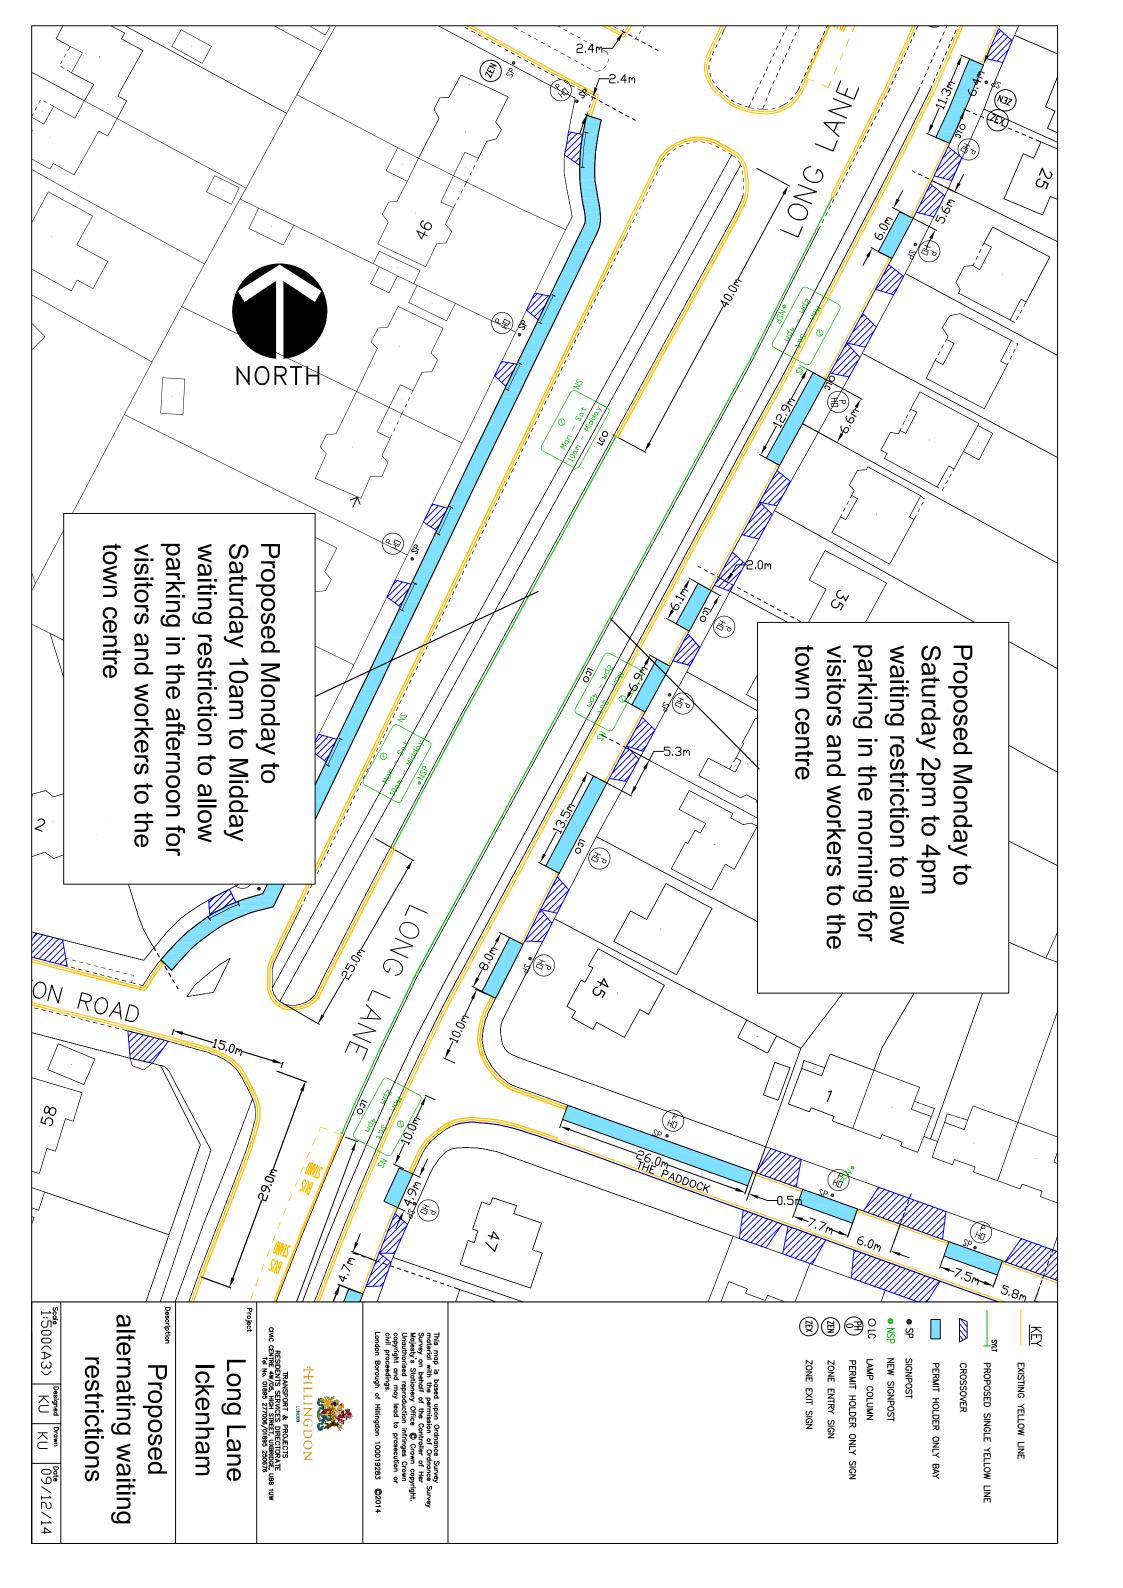

**7.** Impose 'Monday to Saturday 10.00am to Midday' waiting restrictions on the northwest side of Long Lane in the main carriageway outside Nos. 48 to 56 Long Lane.

**8. Impose 'Monday to Saturday 2.00pm to 4.00pm' waiting restrictions** on the southeast side of Long Lane in the main carriageway outside Nos. 27 to 47 Long Lane.