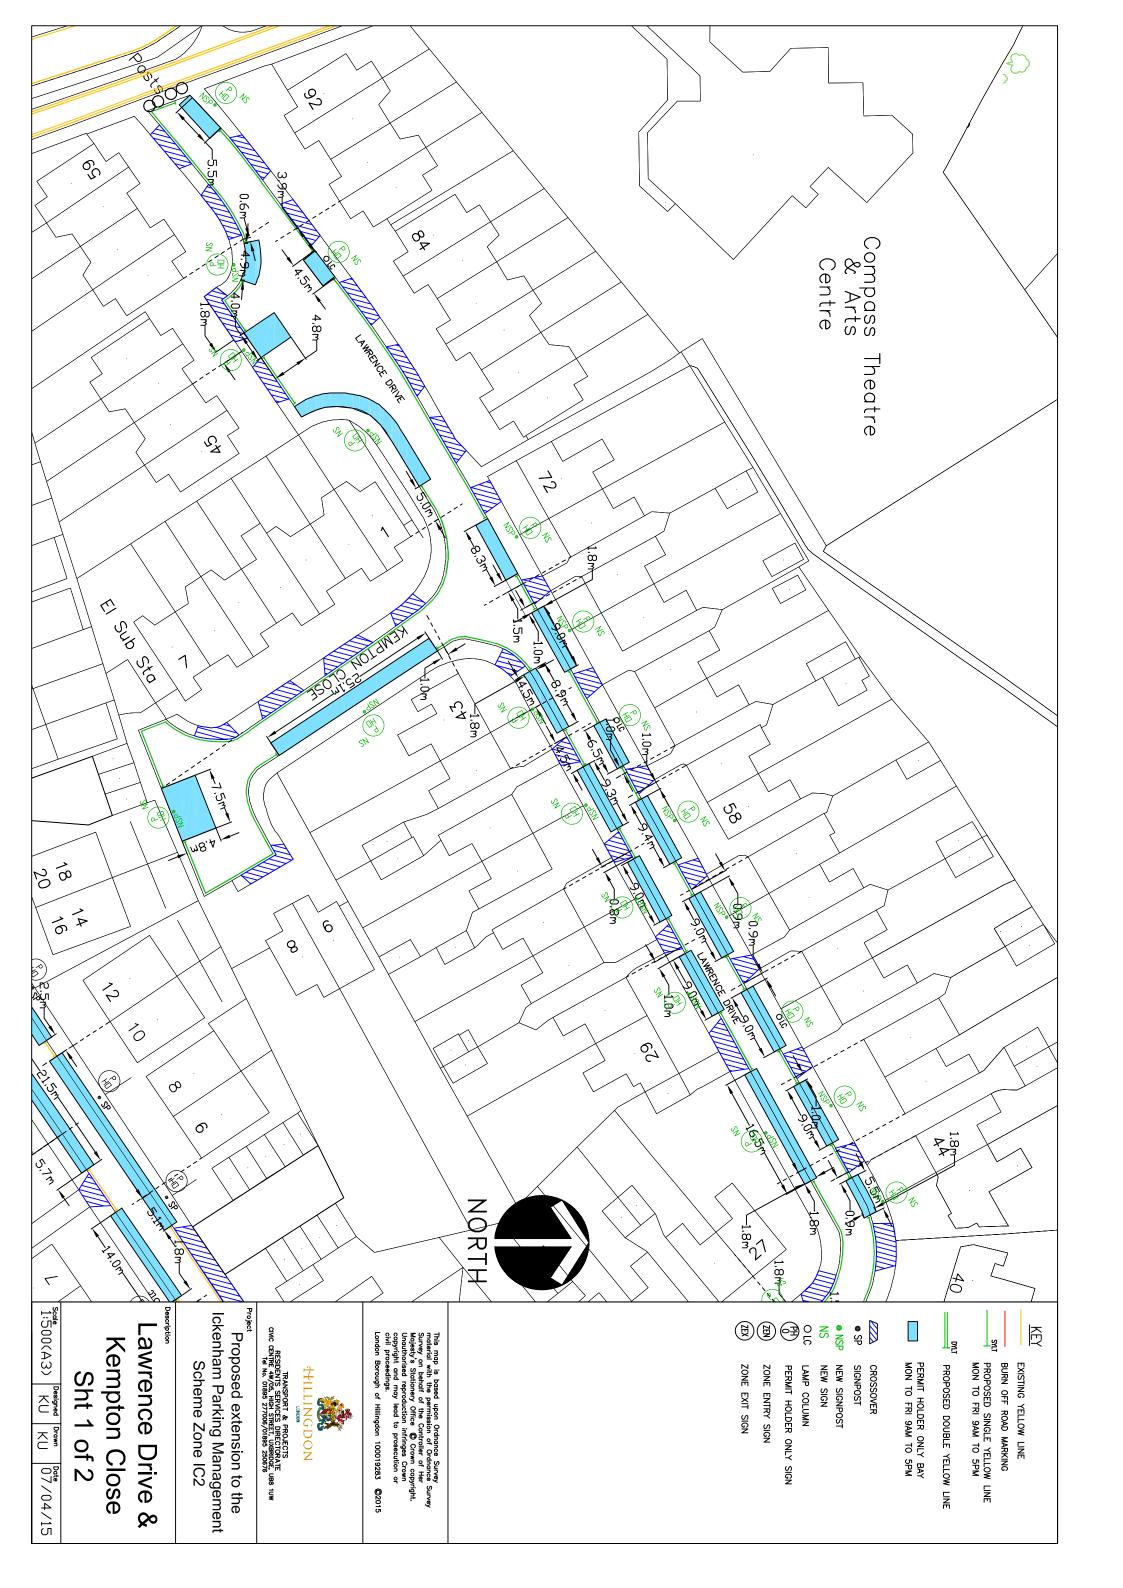

JEAN PALMER, Deputy Chief Executive & Corporate Director of Residents Services.

SCHEDULE 1

| BURNHAM AVENUE, ICKENHAM                                         | CLOVELLY AVENUE, ICKENHAM |  |  |  |  |  |
|------------------------------------------------------------------|---------------------------|--|--|--|--|--|
| CLOVELLY CLOSE, ICKENHAM                                         |                           |  |  |  |  |  |
| GLEBE AVENUE, ICKENHAM                                           | GLEBE CLOSE, ICKENHAM     |  |  |  |  |  |
| KEMPTON CLOSE, ICKENHAM                                          | LAWRENCE DRIVE, ICKENHAM  |  |  |  |  |  |
| MILVERTON DRIVE, ICKENHAM                                        | ST GILES AVENUE, ICKENHAM |  |  |  |  |  |
| SCHEDULE 2                                                       |                           |  |  |  |  |  |
| COPTHALL ROAD EAST, ICKENHAM (BETWEEN THE JUNCTIONS OF SWAKELEYS |                           |  |  |  |  |  |
| ROAD AND BUSHEY ROAD)                                            |                           |  |  |  |  |  |