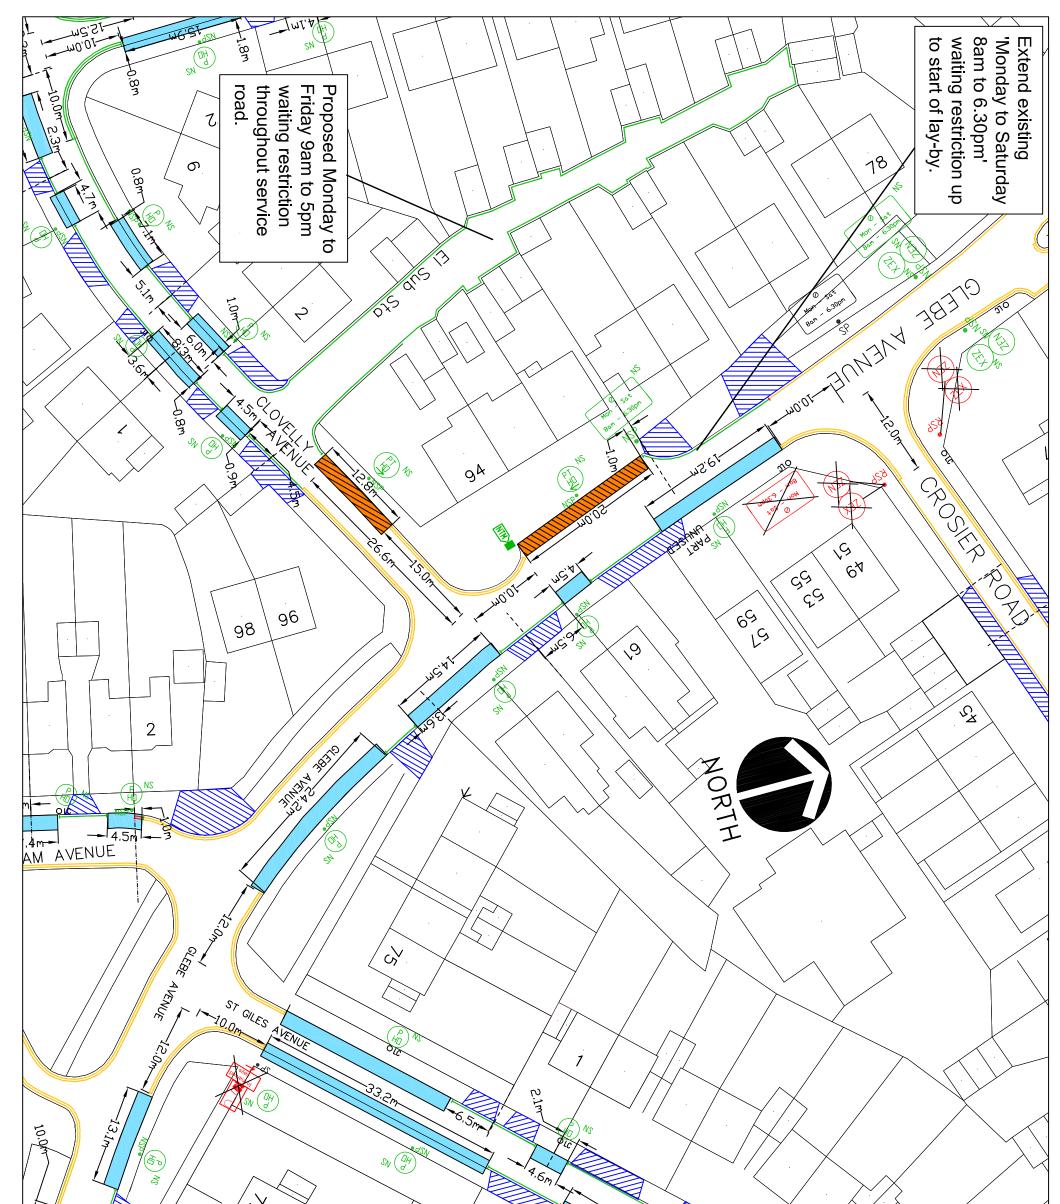

**3. Establish shared use permit holder or short stay pay & display parking places** outside Nos. 90 to 94 Glebe Avenue and adjacent on Clovelly Avenue with charges as shown below.

**4. Impose waiting restrictions** in roads listed in Schedules 1 & 2 to this notice operational between 9.00am and 5.00pm Monday to Friday with sections of 'at any time' waiting restrictions to prevent obstructive parking.

5. Impose 'Monday to Friday 9.00am to 5.00pm' waiting restrictions in the service road behind Nos. 2 to 22 Clovelly Close and Nos. 78 to 94 Glebe Avenue.

6. Convert the existing Zone IC permit holder parking places in Crosier Road, Ickenham to Zone IC2 permit holder parking places.

9. Impose 'at any time' waiting restrictions in sections of the roads listed in Schedule 3 to this notice.
10. Extend existing 'Monday to Saturday 8.00am to 6.30pm' waiting restrictions outside Nos. 78 to 84 Glebe Avenue up to the start of the layby outside Nos. 90 to 94 Glebe Avenue.