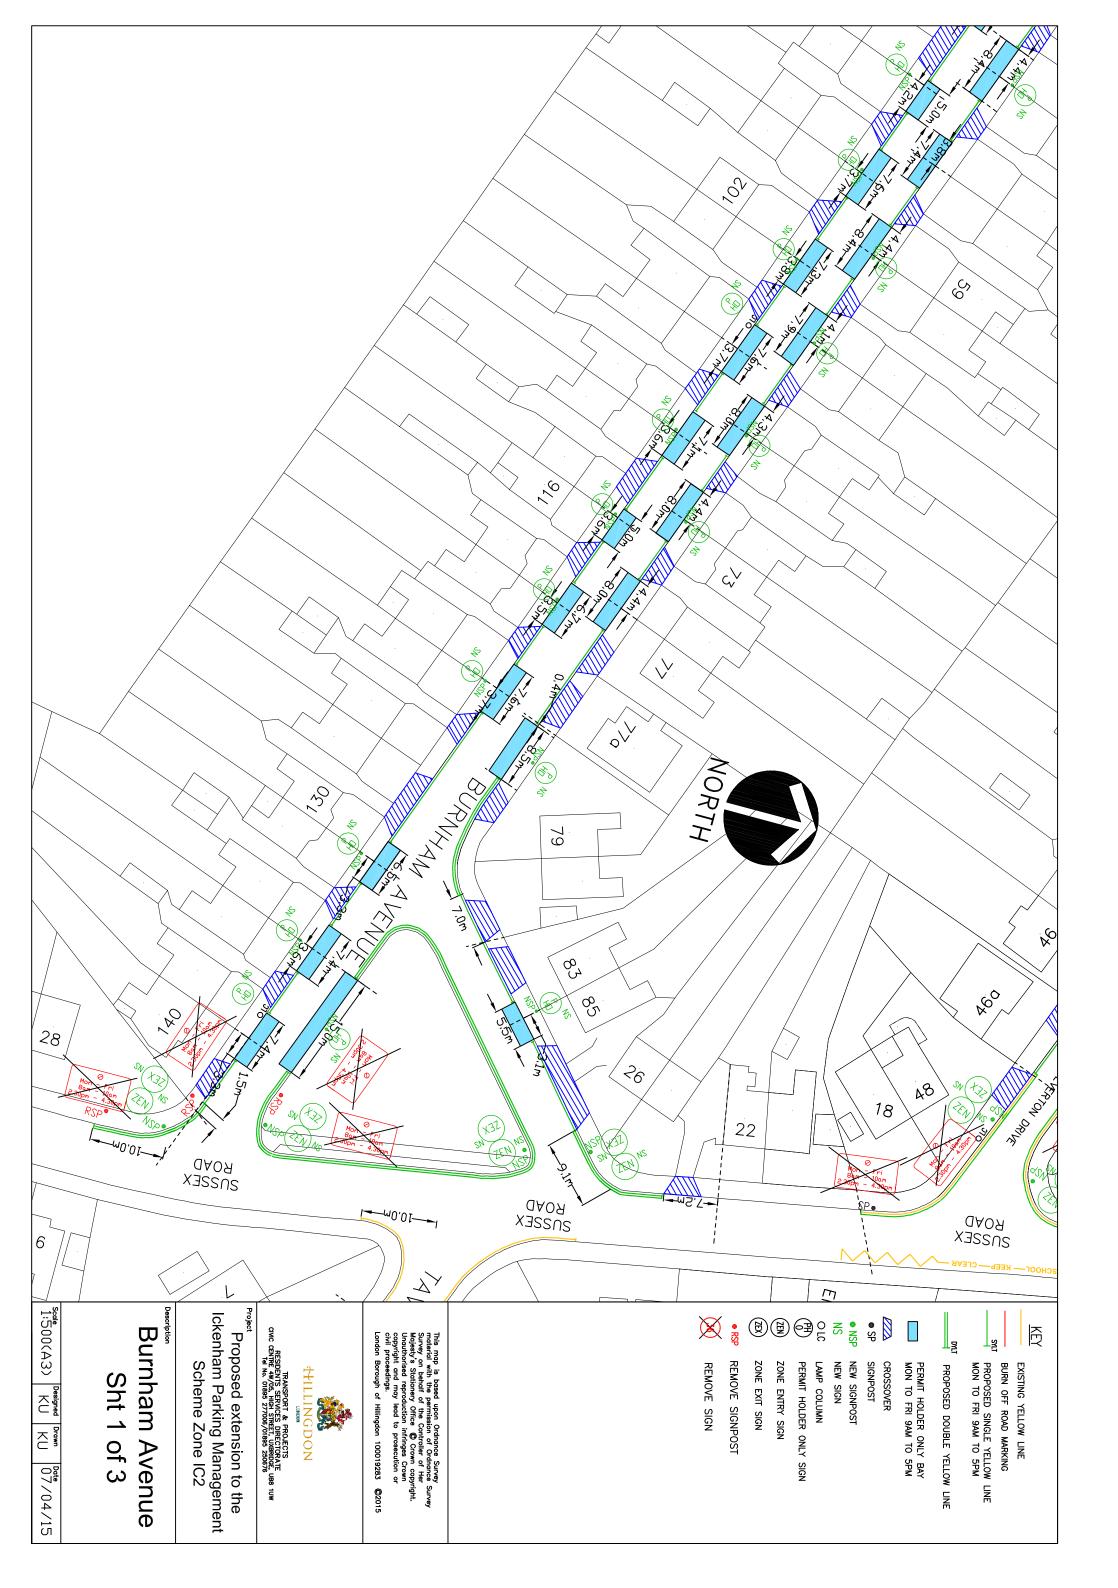

PROPOSED EXTENSION TO THE ICKENHAM PARKING MANAGEMENT SCHEME Hillingdon Council gives notice that it intends to make these Orders, which will:

**1. Establish permit parking places** (operational between 9.00am and 5.00pm Monday to Friday) in which a vehicle may be left during the permitted hours if it displays a valid IC2 permit in roads listed in Schedule 1 to this notice.

JEAN PALMER, Deputy Chief Executive & Corporate Director of Residents Services.

SCHEDULE 1

| BURNHAM AVENUE, ICKENHAM                                         | CLOVELLY AVENUE, ICKENHAM |  |  |  |  |  |
|------------------------------------------------------------------|---------------------------|--|--|--|--|--|
| CLOVELLY CLOSE, ICKENHAM                                         |                           |  |  |  |  |  |
| GLEBE AVENUE, ICKENHAM                                           | GLEBE CLOSE, ICKENHAM     |  |  |  |  |  |
| KEMPTON CLOSE, ICKENHAM                                          | LAWRENCE DRIVE, ICKENHAM  |  |  |  |  |  |
| MILVERTON DRIVE, ICKENHAM                                        | ST GILES AVENUE, ICKENHAM |  |  |  |  |  |
| SCHEDULE 2                                                       |                           |  |  |  |  |  |
| COPTHALL ROAD EAST, ICKENHAM (BETWEEN THE JUNCTIONS OF SWAKELEYS |                           |  |  |  |  |  |
| ROAD AND BUSHEY ROAD)                                            |                           |  |  |  |  |  |