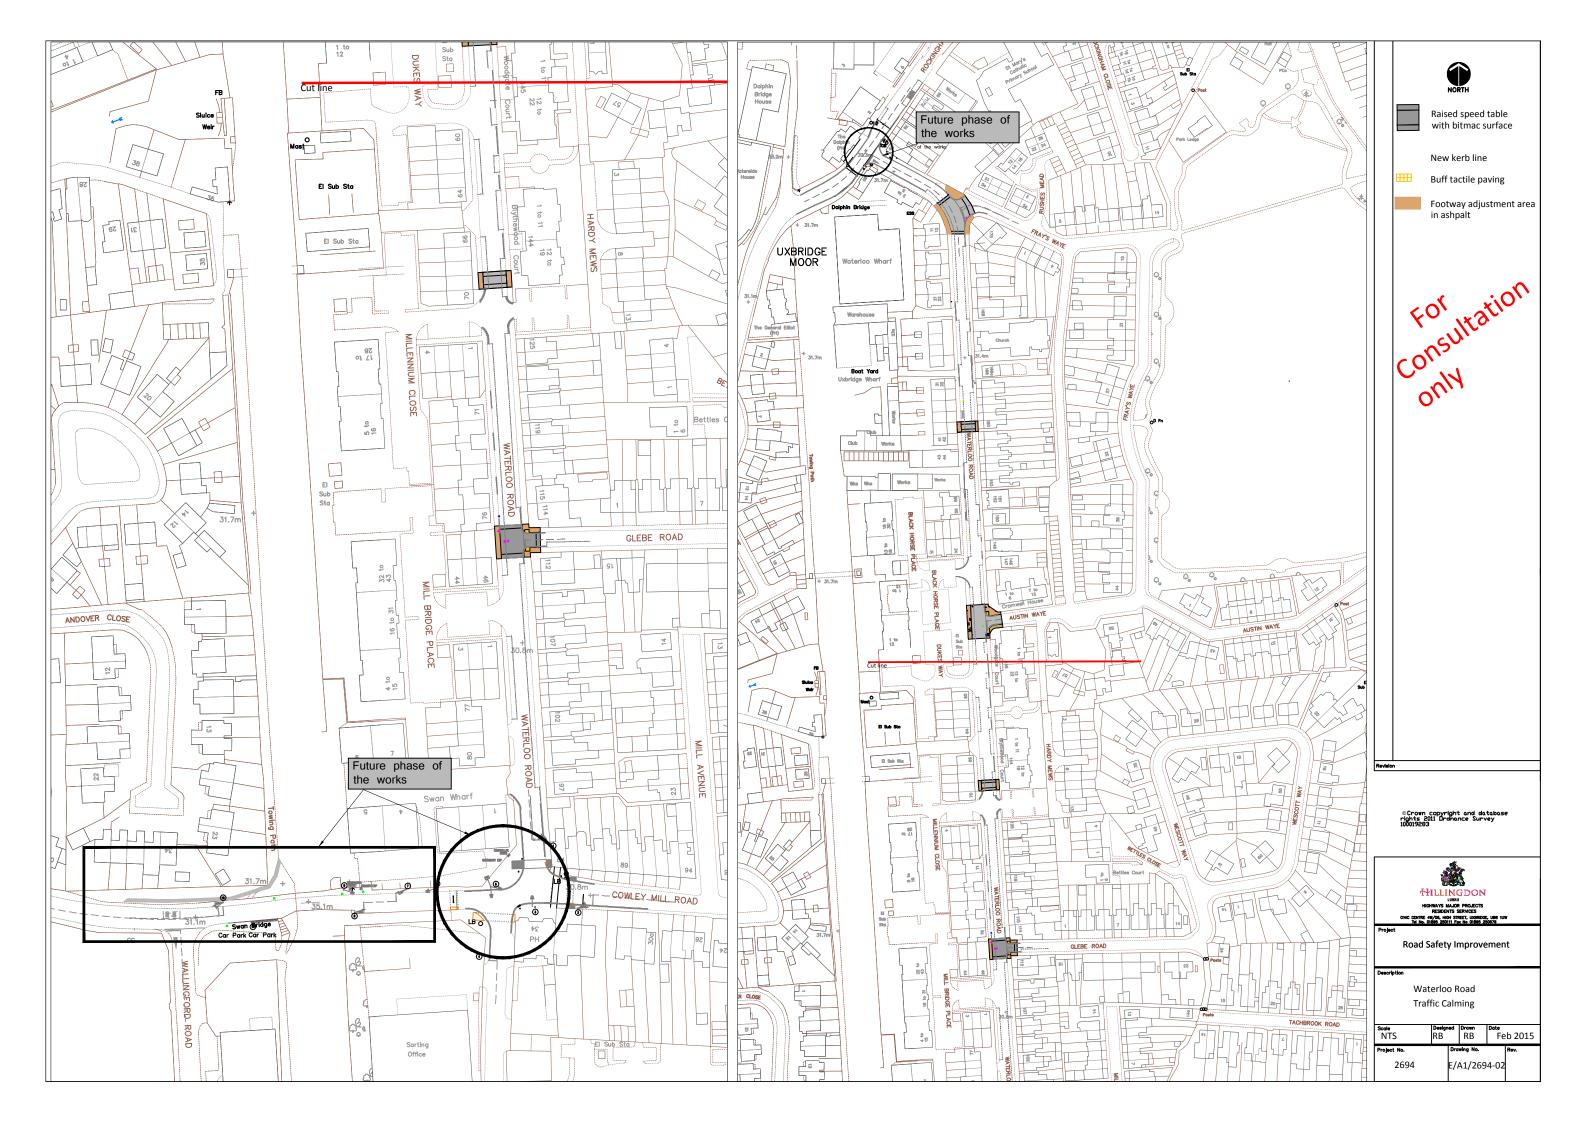

## LONDON BOROUGH OF HILLINGDON

THE HILLINGDON (20 MPH SPEED LIMIT) (NO.) TRAFFIC ORDER 2015 THE HILLINGDON (WATERLOO ROAD, UXBRIDGE) WEIGHT RESTRICTION ORDER 2015 Hillingdon Council gives notice that it intends to make these Orders which will:

# 1. Impose a 20mph Zone and raised road tables with a maximum height of 100mm and a 1:15 gradient at the following locations along Waterloo Road, Uxbridge:

- i) At the junction with Fray's Waye
- ii) Outside No. 160 Waterloo Road
- iii) At the junction with Austin Waye
- iv) Outside No. 69 Waterloo Road
- v) At the junction with Glebe Road

2. Under sections 6 and 124 of the Road Traffic Regulation Act 1984 as amended by section 8 and schedule 5 of the Local Government Act 1985 the Council intends to prohibit vehicles with a maximum gross weight of more than 7.5 tonnes MGW from using Waterloo Road, Uxbridge except for access.

## STATEMENT OF REASONS

The proposed raised tables, 20mph zone and HGV restrictions are intended to reduce drivers' speeds, enhance road safety and the ambiance for local residents, especially those wishing to walk and cycle in the area. The measures are proposed in response to two recent petitions as well as a public hearing.