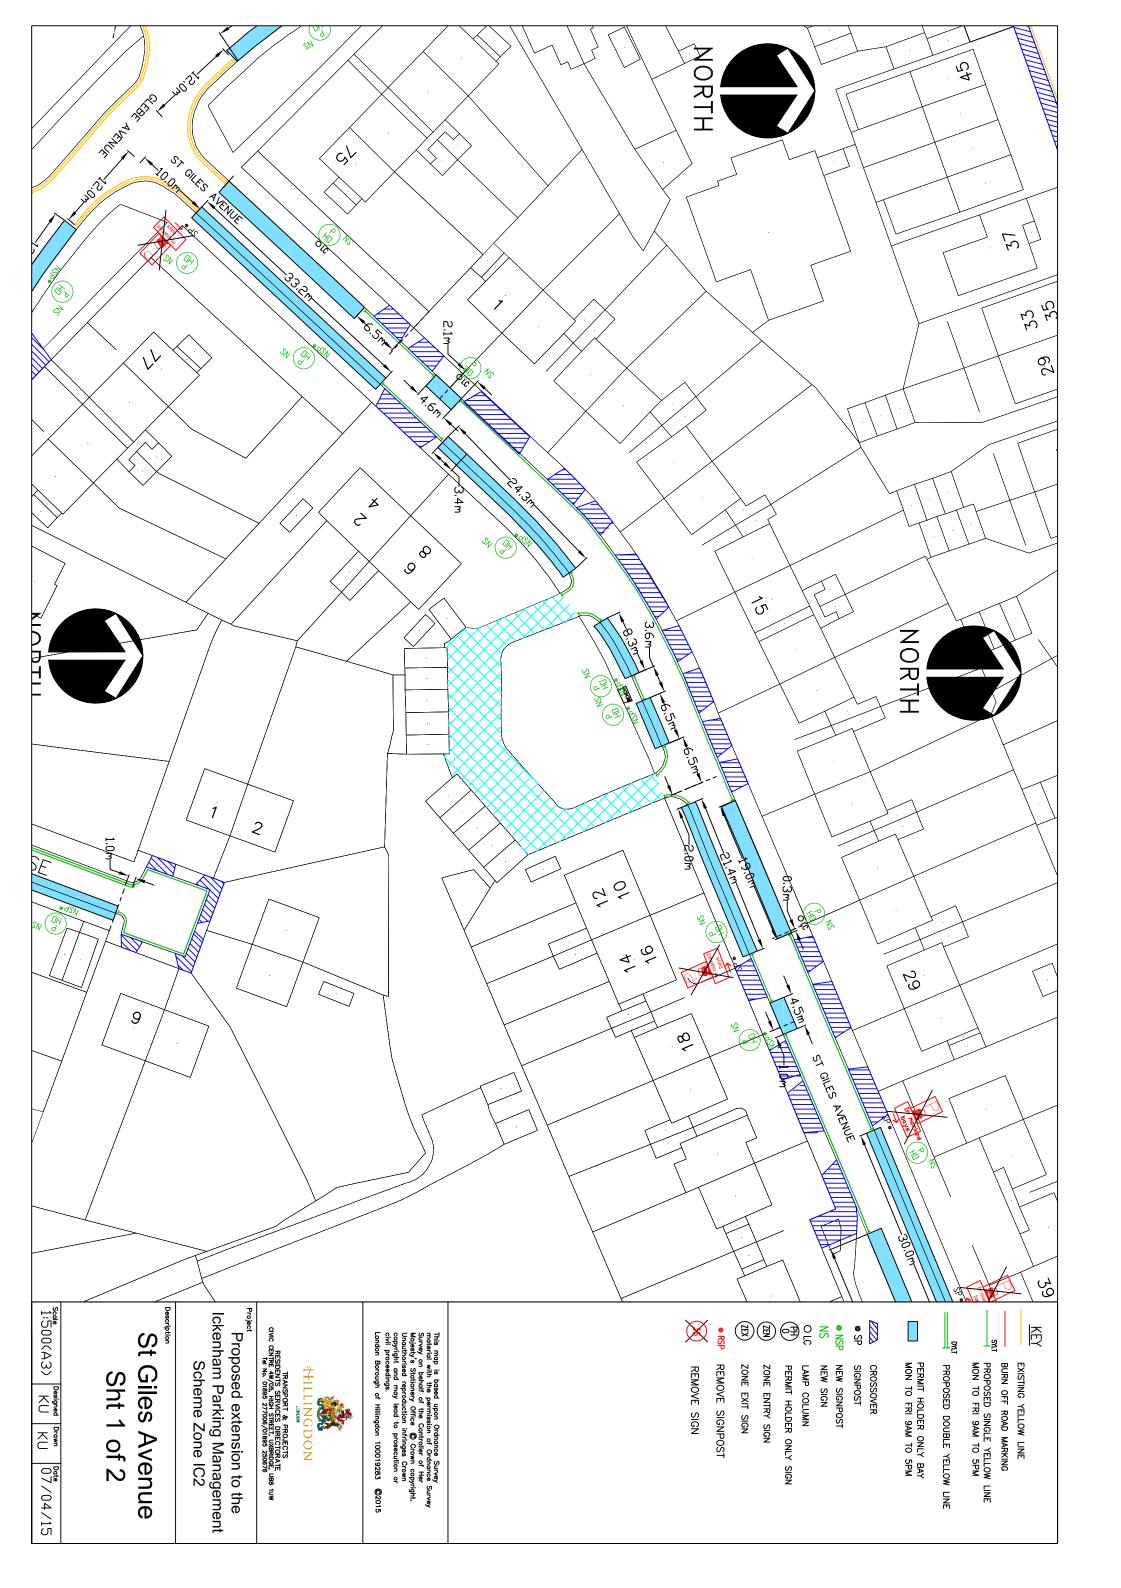

PROPOSED EXTENSION TO THE ICKENHAM PARKING MANAGEMENT SCHEME Hillingdon Council gives notice that it intends to make these Orders, which will:

**1. Establish permit parking places** (operational between 9.00am and 5.00pm Monday to Friday) in which a vehicle may be left during the permitted hours if it displays a valid IC2 permit in roads listed in Schedule 1 to this notice.

**3. Establish shared use permit holder or short stay pay & display parking places** outside Nos. 90 to 94 Glebe Avenue and adjacent on Clovelly Avenue with charges as shown below.

**4. Impose waiting restrictions** in roads listed in Schedules 1 & 2 to this notice operational between 9.00am and 5.00pm Monday to Friday with sections of 'at any time' waiting restrictions to prevent obstructive parking.

5. Impose 'Monday to Friday 9.00am to 5.00pm' waiting restrictions in the service road behind Nos. 2 to 22 Clovelly Close and Nos. 78 to 94 Glebe Avenue.

6. Convert the existing Zone IC permit holder parking places in Crosier Road, Ickenham to Zone IC2 permit holder parking places.

9. Impose 'at any time' waiting restrictions in sections of the roads listed in Schedule 3 to this notice.
10. Extend existing 'Monday to Saturday 8.00am to 6.30pm' waiting restrictions outside Nos. 78 to 84 Glebe Avenue up to the start of the layby outside Nos. 90 to 94 Glebe Avenue.

# STATEMENT OF REASONS

The proposals to include additional roads in to the scheme reflect the responses received to an informal consultation on a further extension of the Parking Management Scheme in the Ickenham area, which will help restore the balance of parking in favour of residents and their visitors.