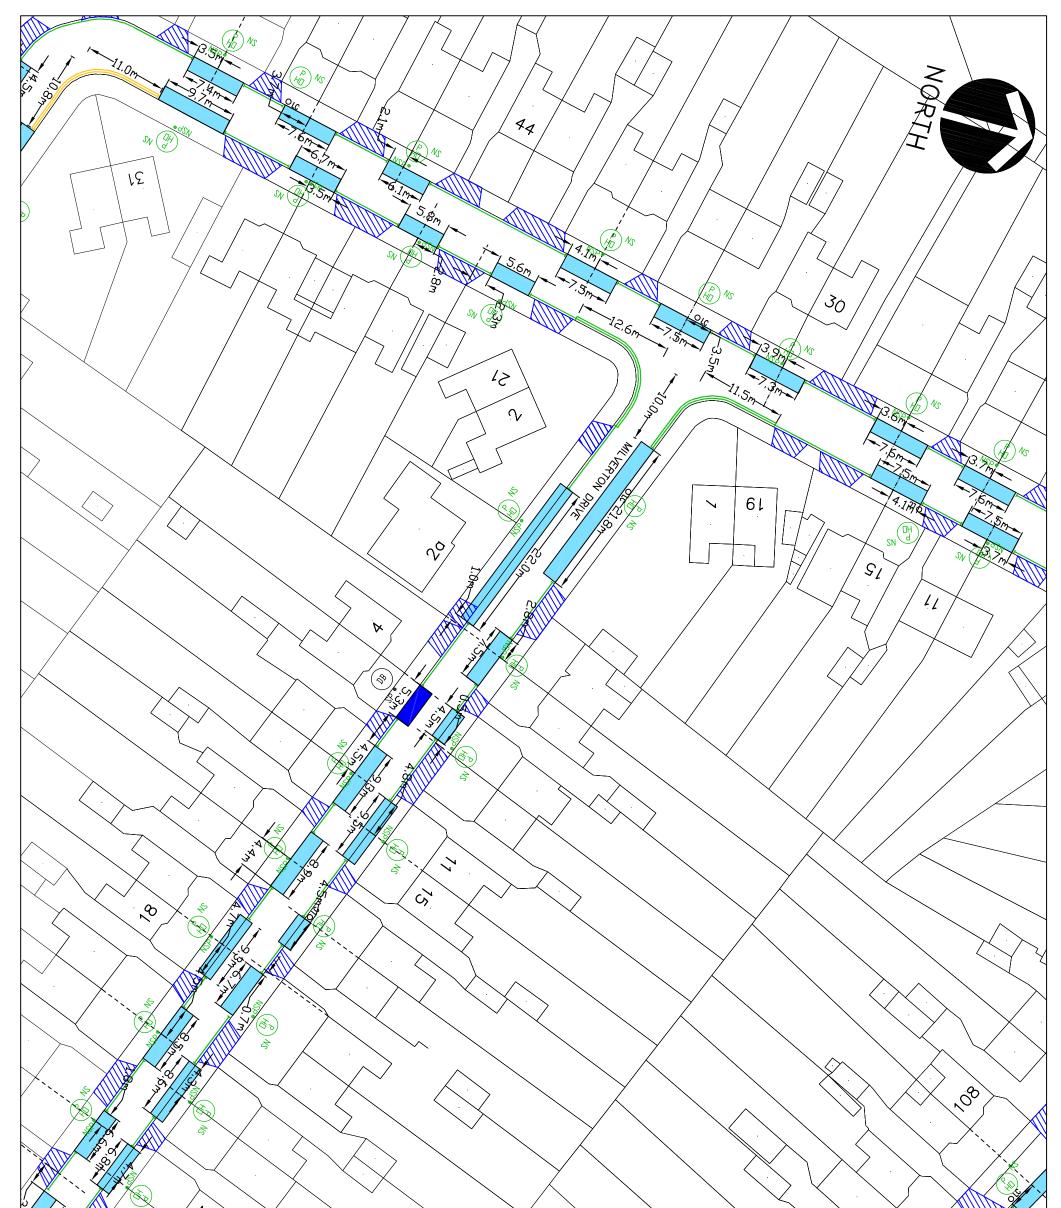

PROPOSED EXTENSION TO THE ICKENHAM PARKING MANAGEMENT SCHEME Hillingdon Council gives notice that it intends to make these Orders, which will:

**1. Establish permit parking places** (operational between 9.00am and 5.00pm Monday to Friday) in which a vehicle may be left during the permitted hours if it displays a valid IC2 permit in roads listed in Schedule 1 to this notice.

**3. Establish shared use permit holder or short stay pay & display parking places** outside Nos. 90 to 94 Glebe Avenue and adjacent on Clovelly Avenue with charges as shown below.

**4. Impose waiting restrictions** in roads listed in Schedules 1 & 2 to this notice operational between 9.00am and 5.00pm Monday to Friday with sections of 'at any time' waiting restrictions to prevent obstructive parking.

5. Impose 'Monday to Friday 9.00am to 5.00pm' waiting restrictions in the service road behind Nos. 2 to 22 Clovelly Close and Nos. 78 to 94 Glebe Avenue.

6. Convert the existing Zone IC permit holder parking places in Crosier Road, Ickenham to Zone IC2 permit holder parking places.

9. Impose 'at any time' waiting restrictions in sections of the roads listed in Schedule 3 to this notice.
10. Extend existing 'Monday to Saturday 8.00am to 6.30pm' waiting restrictions outside Nos. 78 to 84 Glebe Avenue up to the start of the layby outside Nos. 90 to 94 Glebe Avenue.

# STATEMENT OF REASONS

The proposals to include additional roads in to the scheme reflect the responses received to an informal consultation on a further extension of the Parking Management Scheme in the Ickenham area, which will help restore the balance of parking in favour of residents and their visitors.