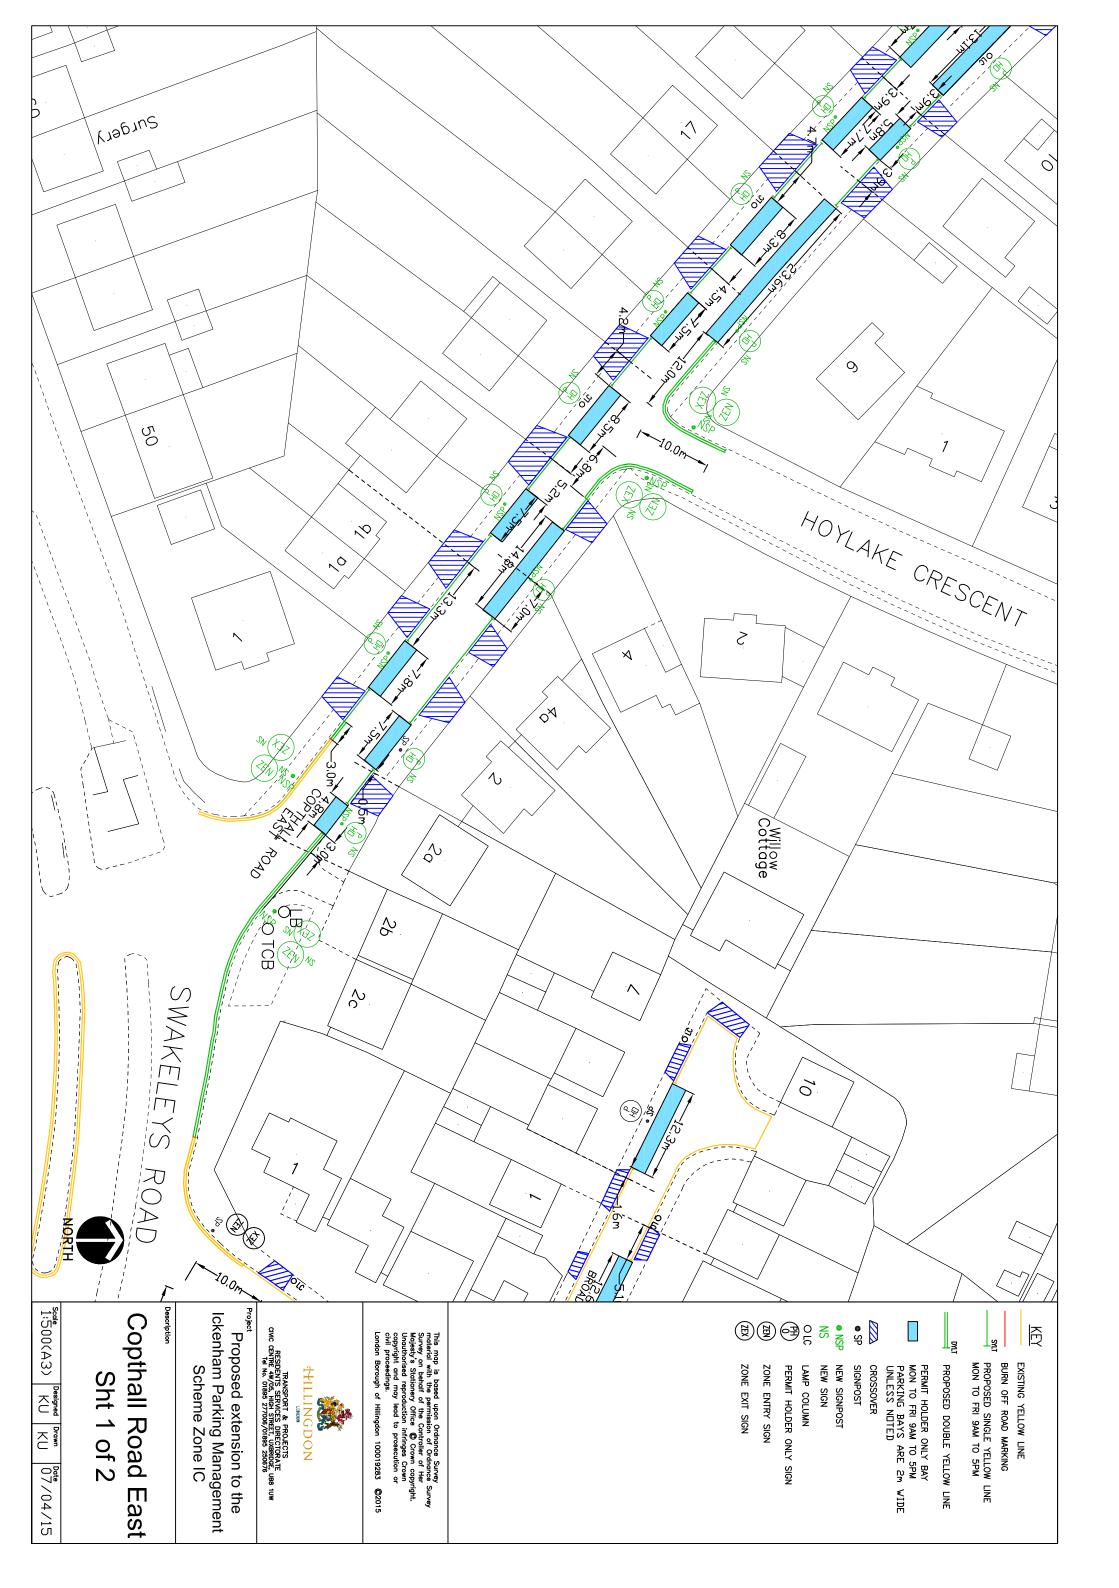

JEAN PALMER, Deputy Chief Executive & Corporate Director of Residents Services.

SCHEDULE 1

| BURNHAM AVENUE, ICKENHAM                                         | CLOVELLY AVENUE, ICKENHAM |  |  |  |  |  |
|------------------------------------------------------------------|---------------------------|--|--|--|--|--|
| CLOVELLY CLOSE, ICKENHAM                                         |                           |  |  |  |  |  |
| GLEBE AVENUE, ICKENHAM                                           | GLEBE CLOSE, ICKENHAM     |  |  |  |  |  |
| KEMPTON CLOSE, ICKENHAM                                          | LAWRENCE DRIVE, ICKENHAM  |  |  |  |  |  |
| MILVERTON DRIVE, ICKENHAM                                        | ST GILES AVENUE, ICKENHAM |  |  |  |  |  |
| SCHEDULE 2                                                       |                           |  |  |  |  |  |
| COPTHALL ROAD EAST, ICKENHAM (BETWEEN THE JUNCTIONS OF SWAKELEYS |                           |  |  |  |  |  |
| ROAD AND BUSHEY ROAD)                                            |                           |  |  |  |  |  |

• MILTON ROAD, ICKENHAM (BETWEEN THE JUNCTIONS OF THE AVENUE AND IVY HOUSE ROAD)