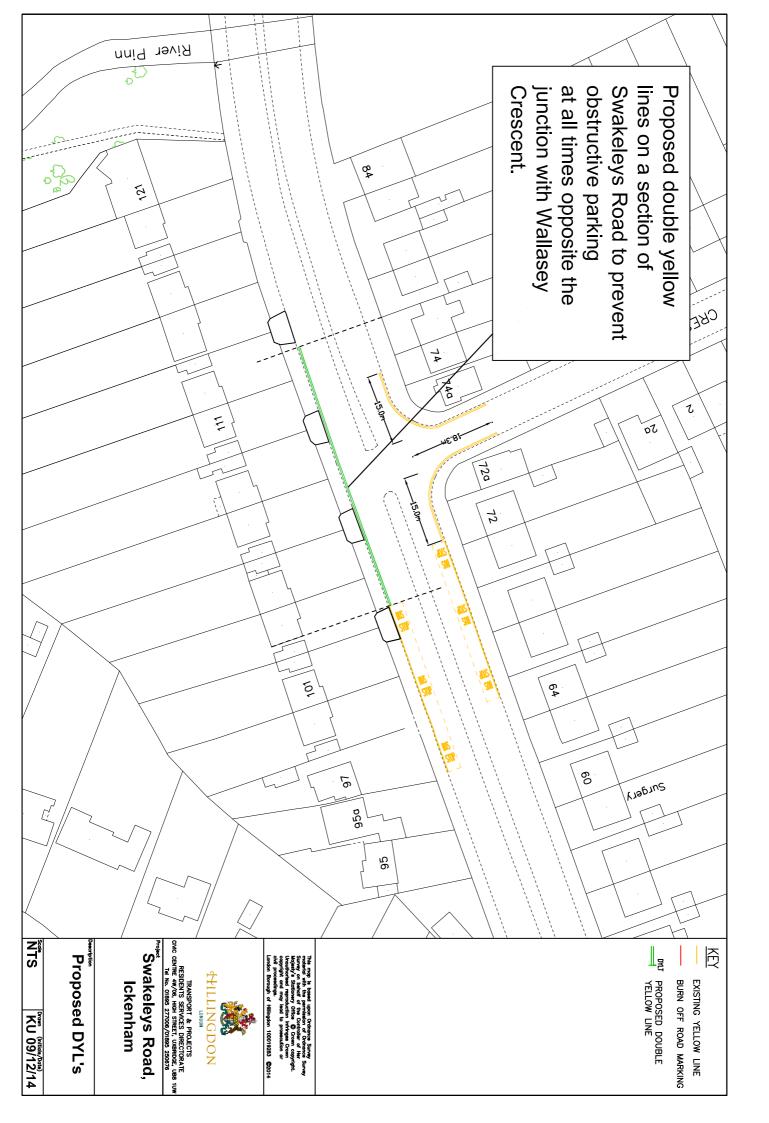

9. Impose 'at any time' waiting restrictions in sections of the roads listed in Schedule 3 to this notice.
10. Extend existing 'Monday to Saturday 8.00am to 6.30pm' waiting restrictions outside Nos. 78 to 84 Glebe Avenue up to the start of the layby outside Nos. 90 to 94 Glebe Avenue.

## SCHEDULE 3

- AUSTINS LANE, ICKENHAM (AT THE JUNCTIONS WITH ST GILES AVENUE & GLEBE AVENUE)
- SUSSEX ROAD, ICKENHAM (AT THE JUNCTIONS WITH BURNHAM AVENUE & MILVERTON DRIVE)
- SWAKELEYS ROAD, ICKENHAM (OUTSIDE NOS. 103-113 ODD)