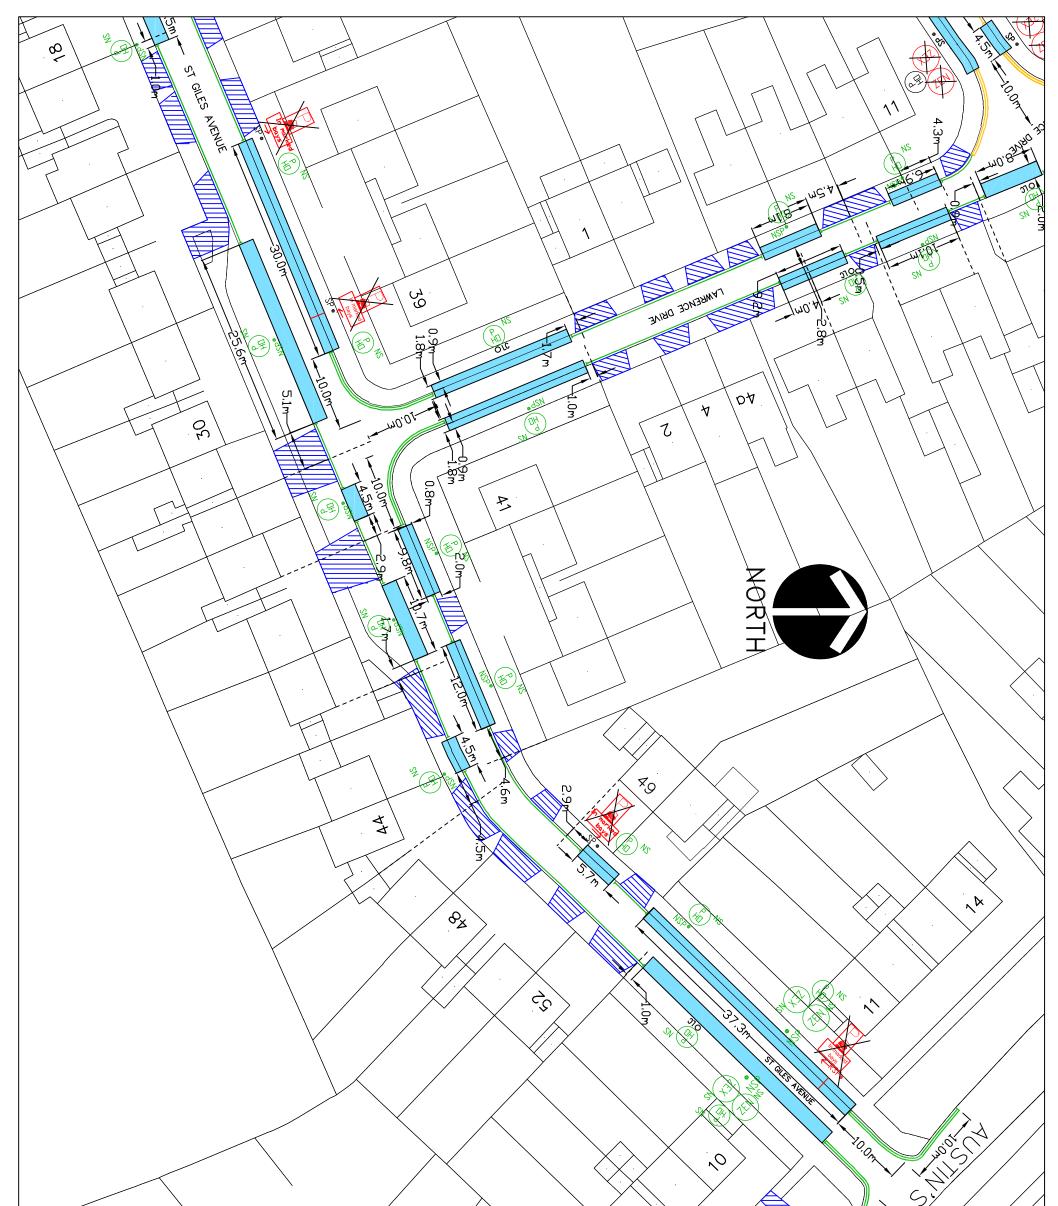

PROPOSED EXTENSION TO THE ICKENHAM PARKING MANAGEMENT SCHEME Hillingdon Council gives notice that it intends to make these Orders, which will:

**1. Establish permit parking places** (operational between 9.00am and 5.00pm Monday to Friday) in which a vehicle may be left during the permitted hours if it displays a valid IC2 permit in roads listed in Schedule 1 to this notice.

**3. Establish shared use permit holder or short stay pay & display parking places** outside Nos. 90 to 94 Glebe Avenue and adjacent on Clovelly Avenue with charges as shown below.

**4. Impose waiting restrictions** in roads listed in Schedules 1 & 2 to this notice operational between 9.00am and 5.00pm Monday to Friday with sections of 'at any time' waiting restrictions to prevent obstructive parking.

5. Impose 'Monday to Friday 9.00am to 5.00pm' waiting restrictions in the service road behind Nos. 2 to 22 Clovelly Close and Nos. 78 to 94 Glebe Avenue.

6. Convert the existing Zone IC permit holder parking places in Crosier Road, Ickenham to Zone IC2 permit holder parking places.

9. Impose 'at any time' waiting restrictions in sections of the roads listed in Schedule 3 to this notice.
10. Extend existing 'Monday to Saturday 8.00am to 6.30pm' waiting restrictions outside Nos. 78 to 84 Glebe Avenue up to the start of the layby outside Nos. 90 to 94 Glebe Avenue.

# STATEMENT OF REASONS

The proposals to include additional roads in to the scheme reflect the responses received to an informal consultation on a further extension of the Parking Management Scheme in the Ickenham area, which will help restore the balance of parking in favour of residents and their visitors.