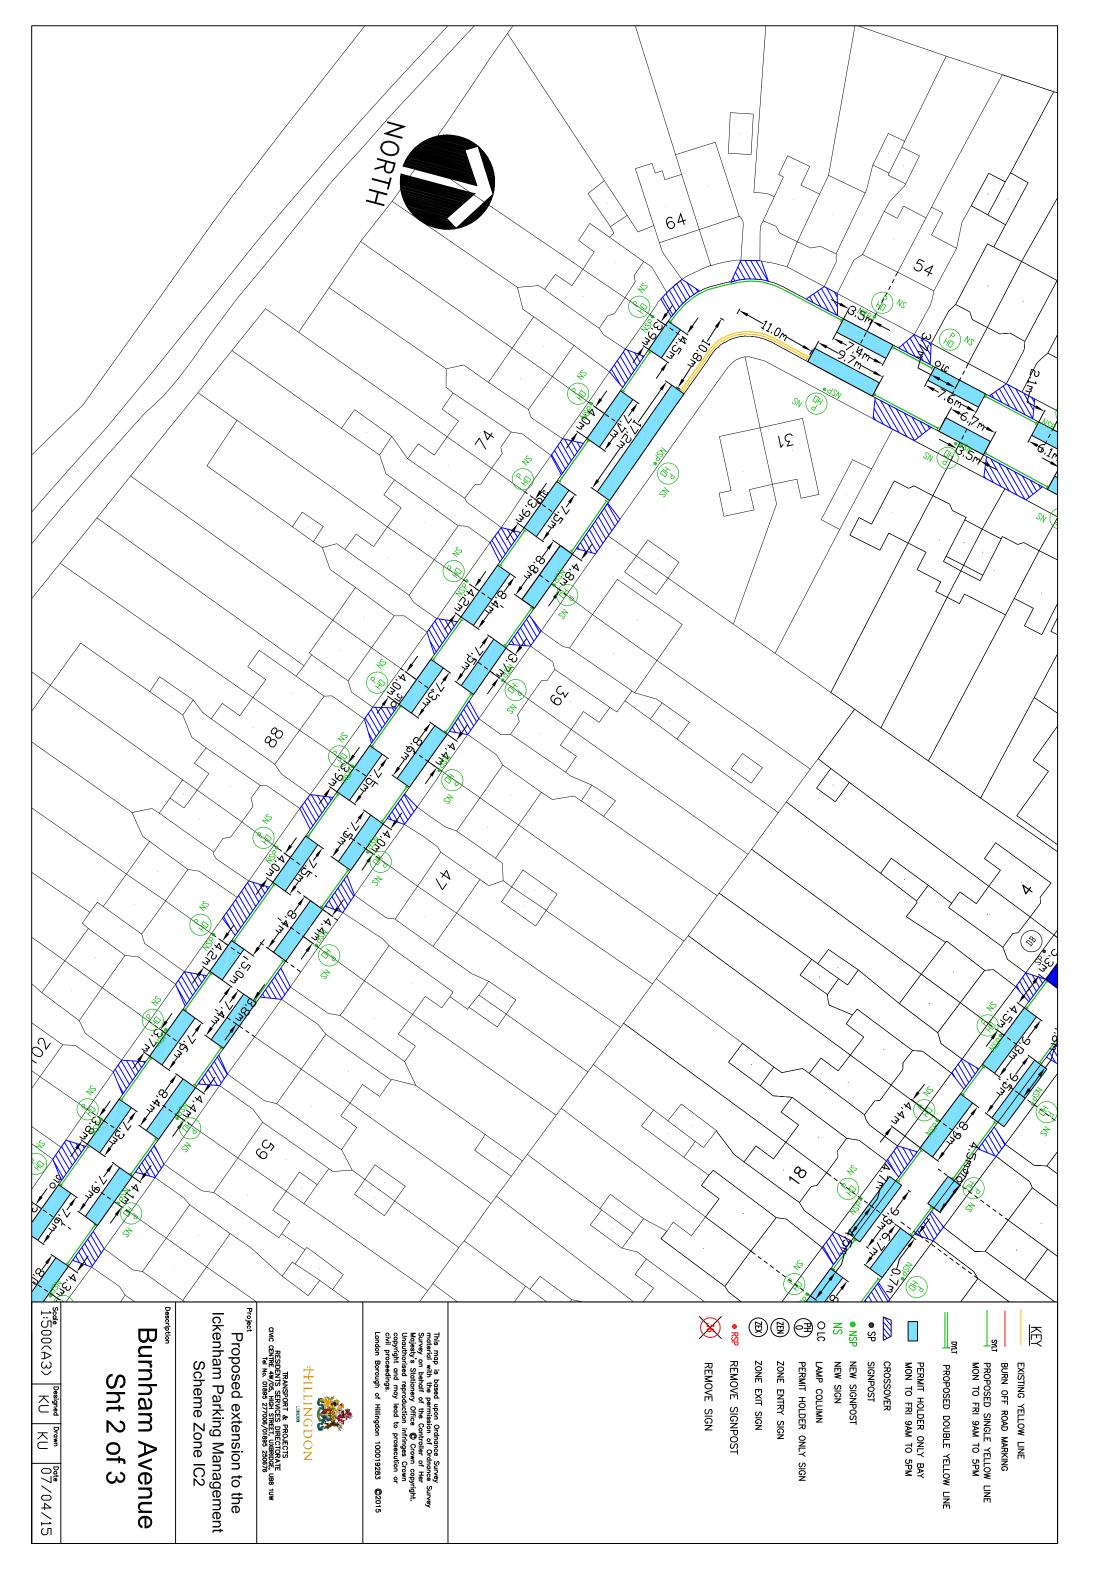

PROPOSED EXTENSION TO THE ICKENHAM PARKING MANAGEMENT SCHEME Hillingdon Council gives notice that it intends to make these Orders, which will:

**1. Establish permit parking places** (operational between 9.00am and 5.00pm Monday to Friday) in which a vehicle may be left during the permitted hours if it displays a valid IC2 permit in roads listed in Schedule 1 to this notice.

JEAN PALMER, Deputy Chief Executive & Corporate Director of Residents Services.

SCHEDULE 1

| BURNHAM AVENUE, ICKENHAM                                         | CLOVELLY AVENUE, ICKENHAM |  |  |  |  |  |
|------------------------------------------------------------------|---------------------------|--|--|--|--|--|
| CLOVELLY CLOSE, ICKENHAM                                         |                           |  |  |  |  |  |
| GLEBE AVENUE, ICKENHAM                                           | GLEBE CLOSE, ICKENHAM     |  |  |  |  |  |
| KEMPTON CLOSE, ICKENHAM                                          | LAWRENCE DRIVE, ICKENHAM  |  |  |  |  |  |
| MILVERTON DRIVE, ICKENHAM                                        | ST GILES AVENUE, ICKENHAM |  |  |  |  |  |
| SCHEDULE 2                                                       |                           |  |  |  |  |  |
| COPTHALL ROAD EAST, ICKENHAM (BETWEEN THE JUNCTIONS OF SWAKELEYS |                           |  |  |  |  |  |
| ROAD AND BUSHEY ROAD)                                            |                           |  |  |  |  |  |