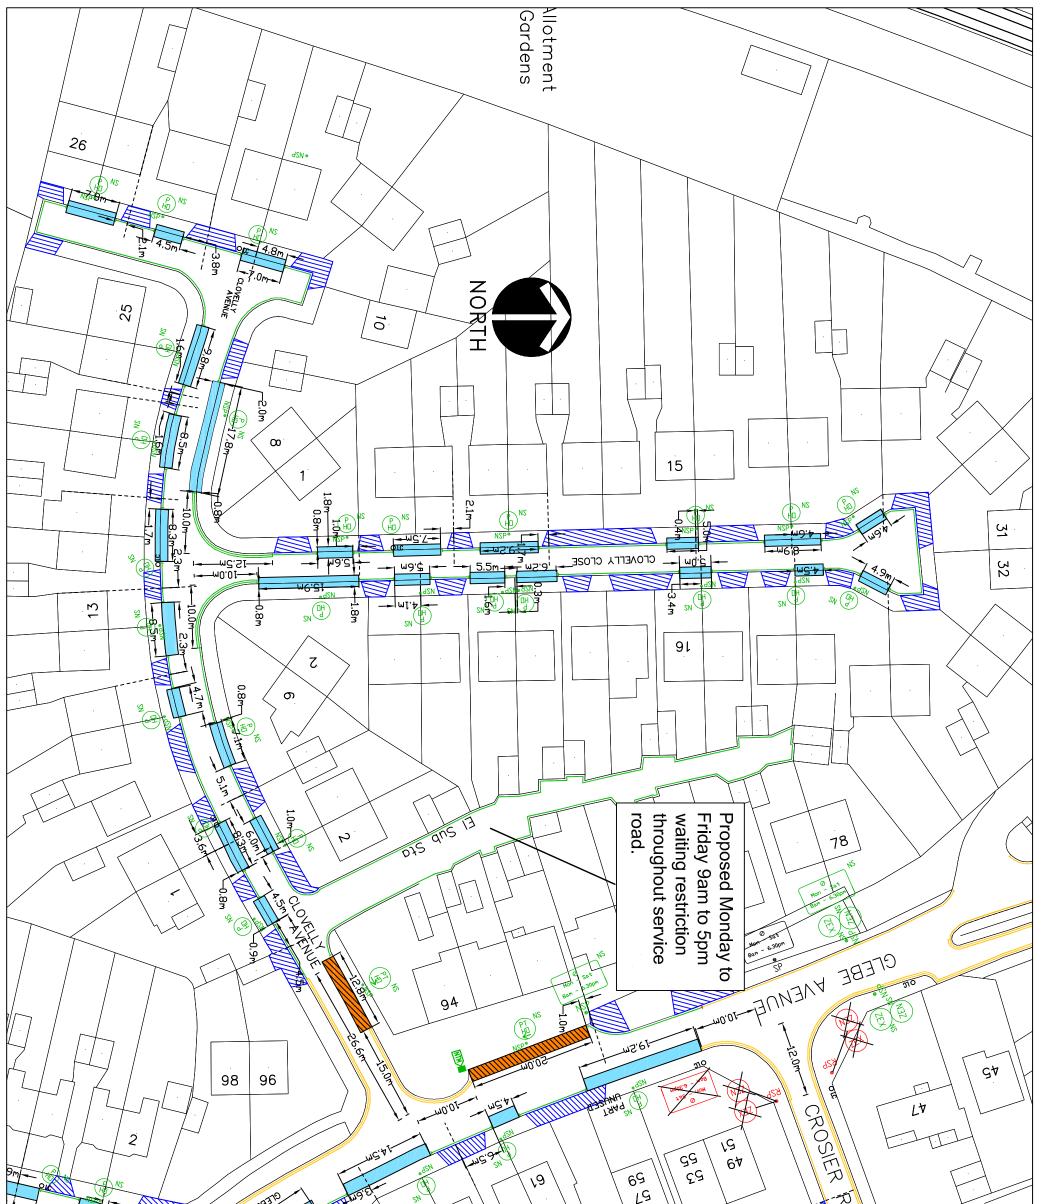

PROPOSED EXTENSION TO THE ICKENHAM PARKING MANAGEMENT SCHEME Hillingdon Council gives notice that it intends to make these Orders, which will:

**1. Establish permit parking places** (operational between 9.00am and 5.00pm Monday to Friday) in which a vehicle may be left during the permitted hours if it displays a valid IC2 permit in roads listed in Schedule 1 to this notice.

**3. Establish shared use permit holder or short stay pay & display parking places** outside Nos. 90 to 94 Glebe Avenue and adjacent on Clovelly Avenue with charges as shown below.

**4. Impose waiting restrictions** in roads listed in Schedules 1 & 2 to this notice operational between 9.00am and 5.00pm Monday to Friday with sections of 'at any time' waiting restrictions to prevent obstructive parking.

5. Impose 'Monday to Friday 9.00am to 5.00pm' waiting restrictions in the service road behind Nos. 2 to 22 Clovelly Close and Nos. 78 to 94 Glebe Avenue.

6. Convert the existing Zone IC permit holder parking places in Crosier Road, Ickenham to Zone IC2 permit holder parking places.

JEAN PALMER, Deputy Chief Executive & Corporate Director of Residents Services.

SCHEDULE 1

| BURNHAM AVENUE, ICKENHAM                                         | CLOVELLY AVENUE, ICKENHAM |  |  |  |  |  |
|------------------------------------------------------------------|---------------------------|--|--|--|--|--|
| CLOVELLY CLOSE, ICKENHAM                                         |                           |  |  |  |  |  |
| GLEBE AVENUE, ICKENHAM                                           | GLEBE CLOSE, ICKENHAM     |  |  |  |  |  |
| KEMPTON CLOSE, ICKENHAM                                          | LAWRENCE DRIVE, ICKENHAM  |  |  |  |  |  |
| MILVERTON DRIVE, ICKENHAM                                        | ST GILES AVENUE, ICKENHAM |  |  |  |  |  |
| SCHEDULE 2                                                       |                           |  |  |  |  |  |
| COPTHALL ROAD EAST, ICKENHAM (BETWEEN THE JUNCTIONS OF SWAKELEYS |                           |  |  |  |  |  |
| ROAD AND BUSHEY ROAD)                                            |                           |  |  |  |  |  |