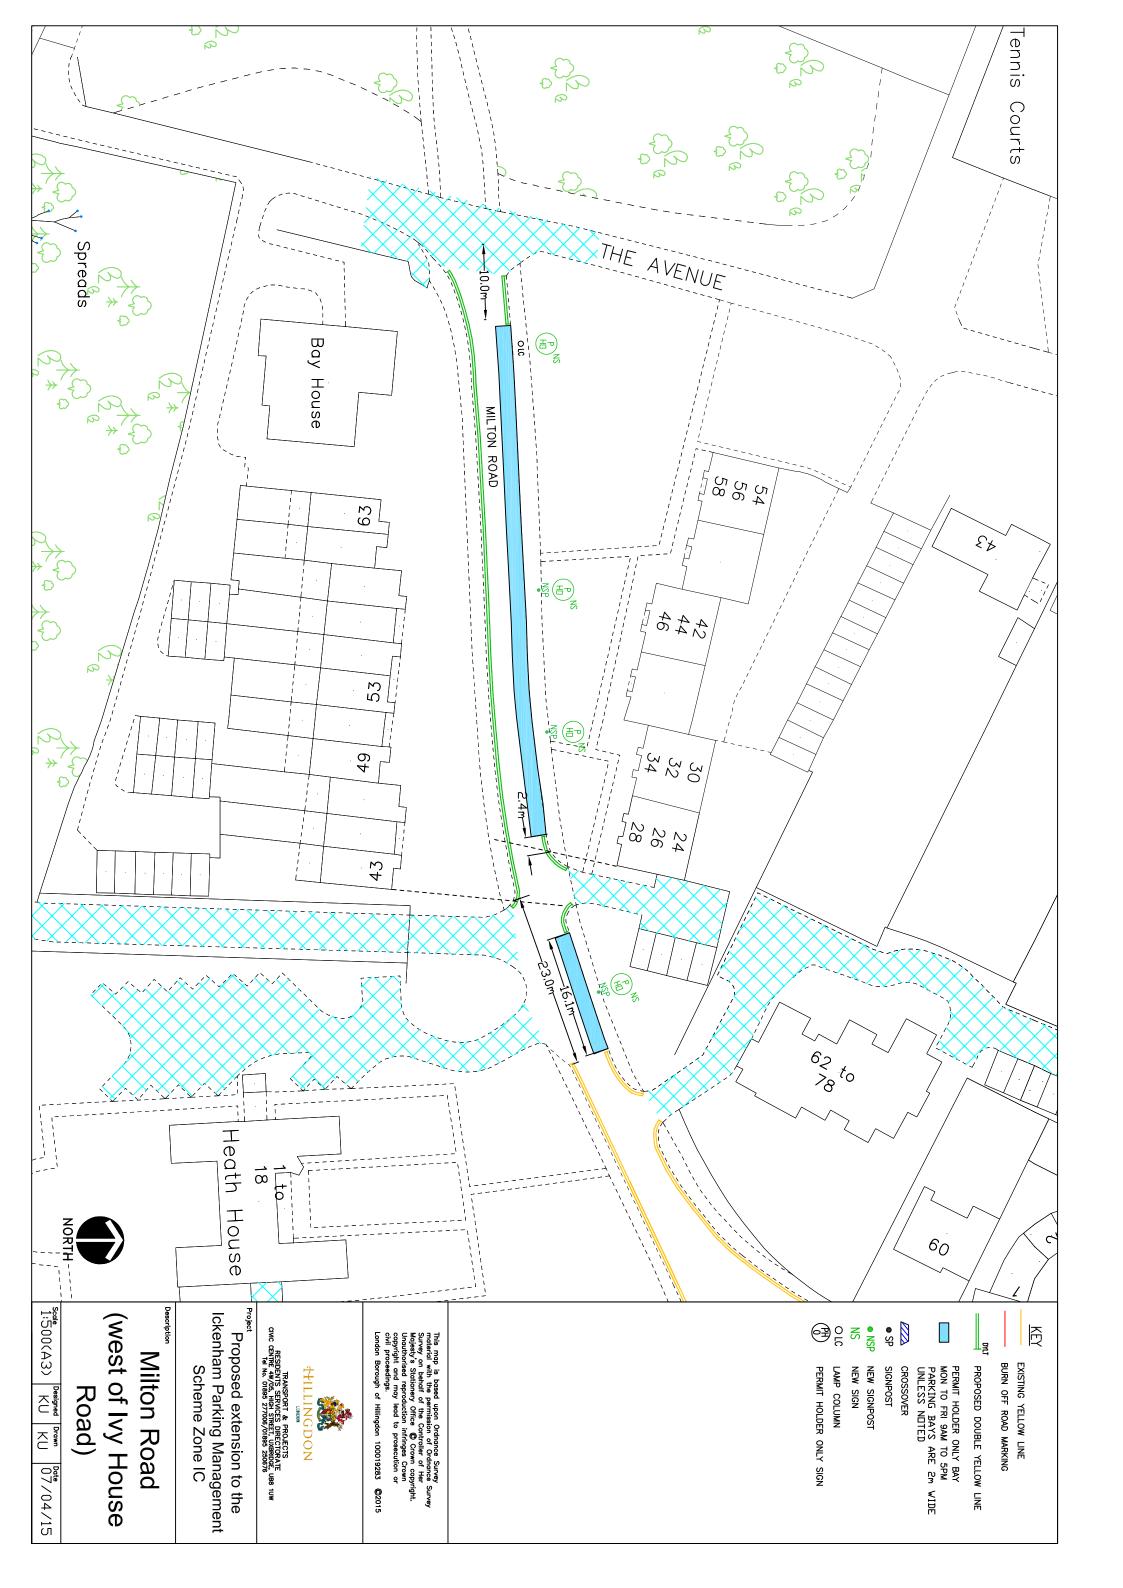

• MILTON ROAD, ICKENHAM (BETWEEN THE JUNCTIONS OF THE AVENUE AND IVY HOUSE ROAD)