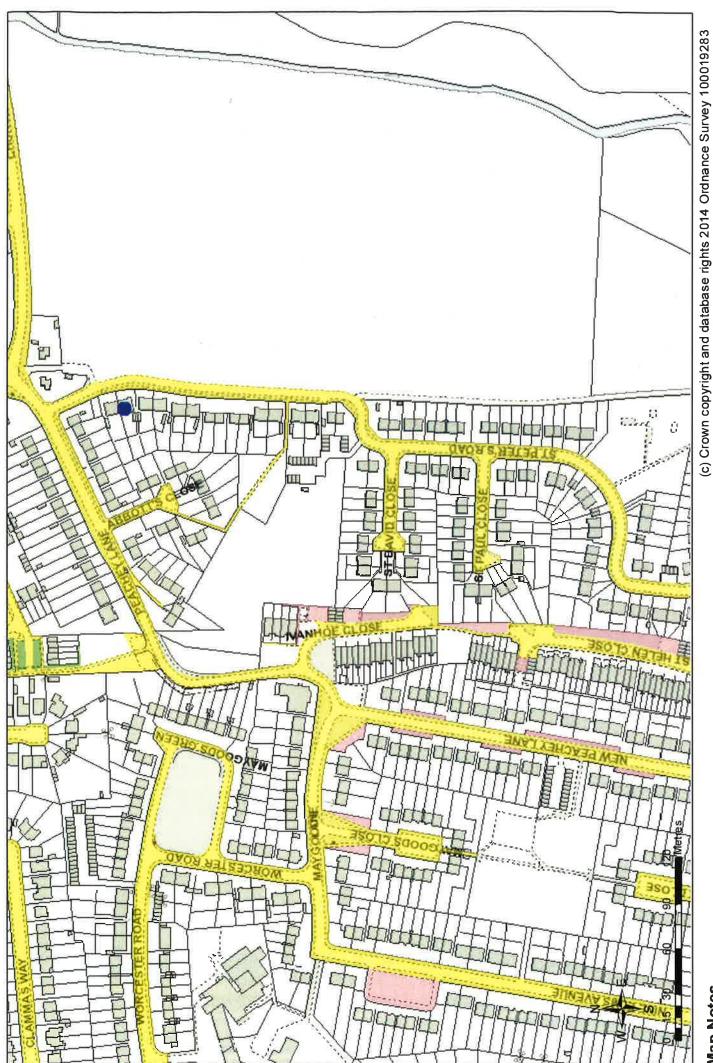

- a) Remove the disabled parking bay outside No. 5 St Peter's Road, Cowley and convert to a Zone C1 Permit Holder Parking Place
- b) Remove the disabled parking bay outside No. 26 The Rise, Hillingdon and convert to a Zone HN1 Permit Holder Parking Place.

### STATEMENT OF REASONS

Conversion of redundant disabled parking bays to residents' permit holder parking places will provide more on-street parking spaces for residents.

5 St Peter's Road, Cowley

 $\mathbf{1}^{\pm}$ 