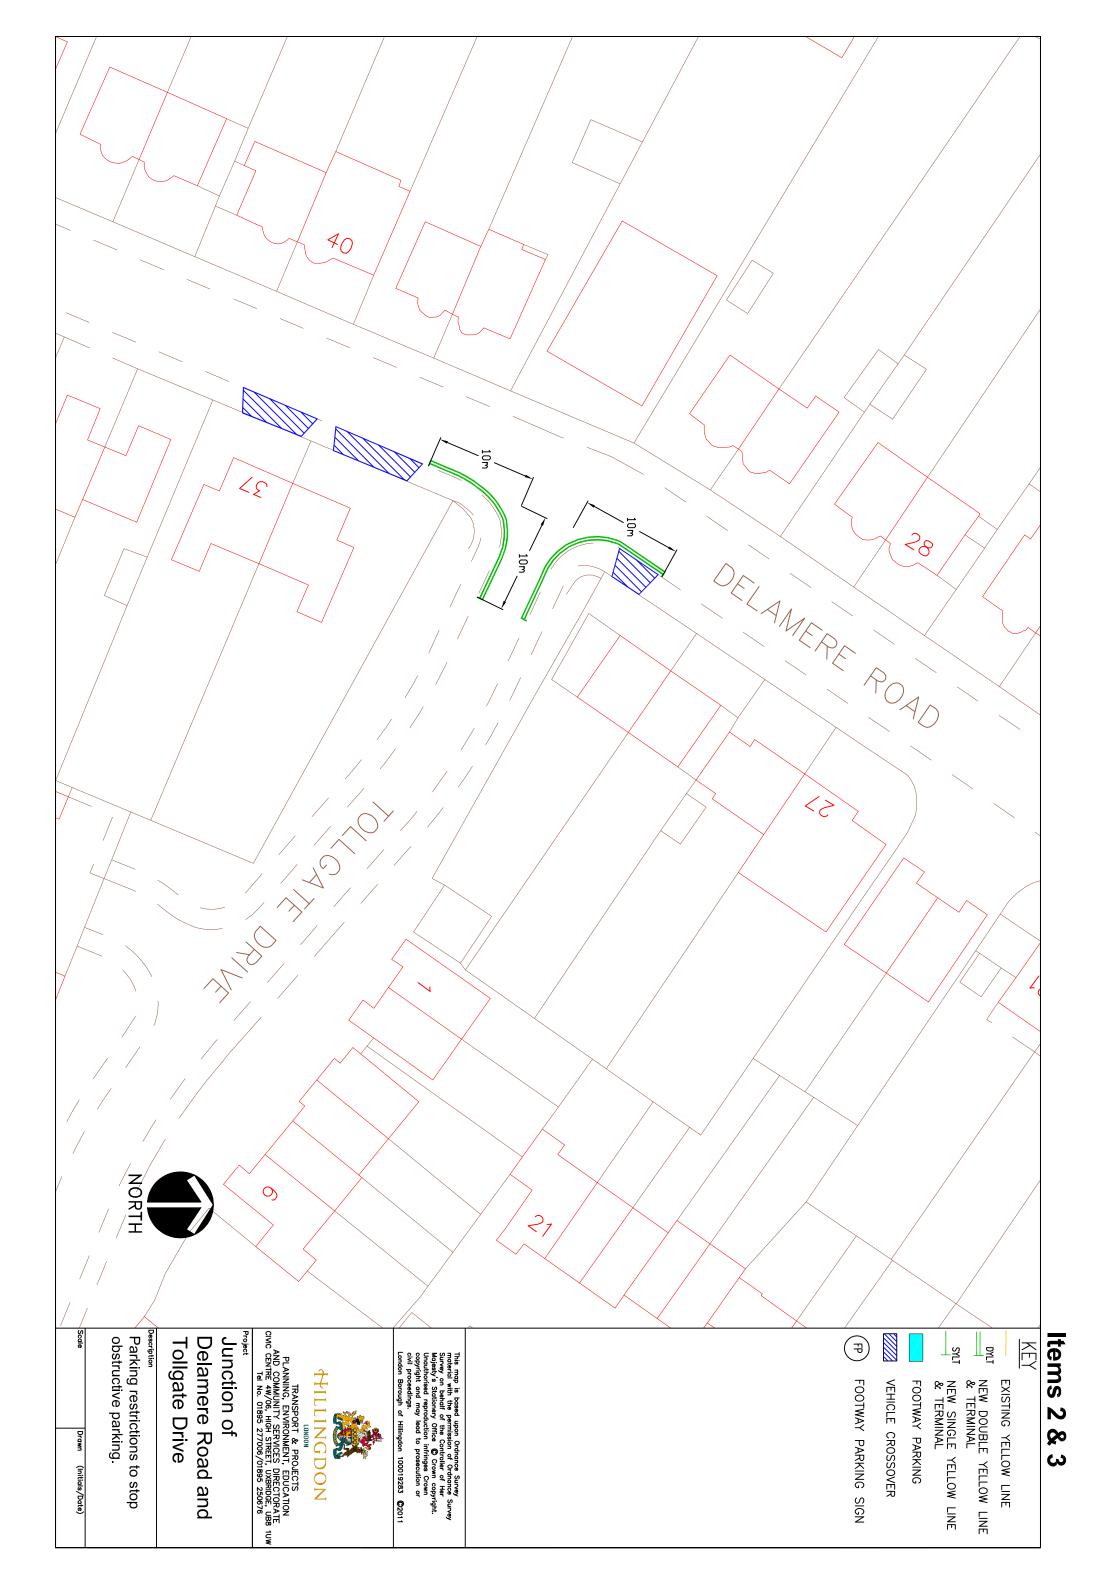

### DELAMERE ROAD, HAYES

Southeast side, from a point 10 metres southwest of the southwest kerbline of Tollgate Drive, to a point 10 metres northeast of the northeastern kerbline of Tollgate Drive.

### TOLLGATE DRIVE, HAYES

Both sides, from the southeastern kerbline of Delamere Road, southeastwards for a distance of 10 metres.