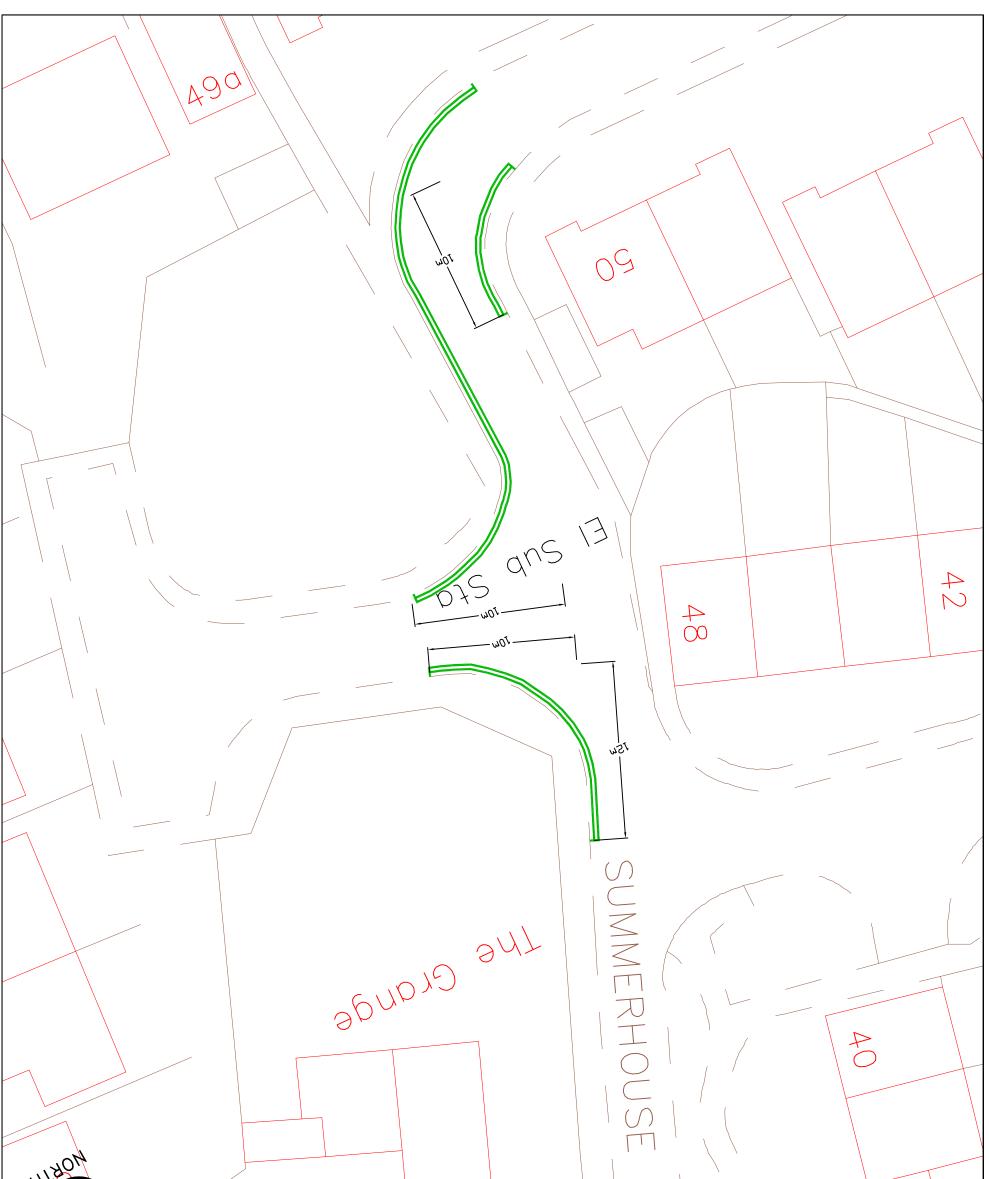

## SUMMERHOUSE LANE, HARMONDSWORTH

South, southeast and east side, from a point opposite a point in line with the eastern flank wall no No.50 Summerhouse Lane northwards to a point 12 metres northeast of the northeastern kerbline of the eastern most east to west arm of Summerhouse Lane.

North and northwest side, from a point in line with the eastern flank wall of No.50 Summerhouse Lane northwards to a point 10 metres north of the northern kerbline of the southernmost east to west arm of Summerhouse Lane.

Eastern most northwest to southeast arm. Both sides from a point in line with the eastern kerbline of the Summerhouse Lane southeastwards for a distance of 10 metres