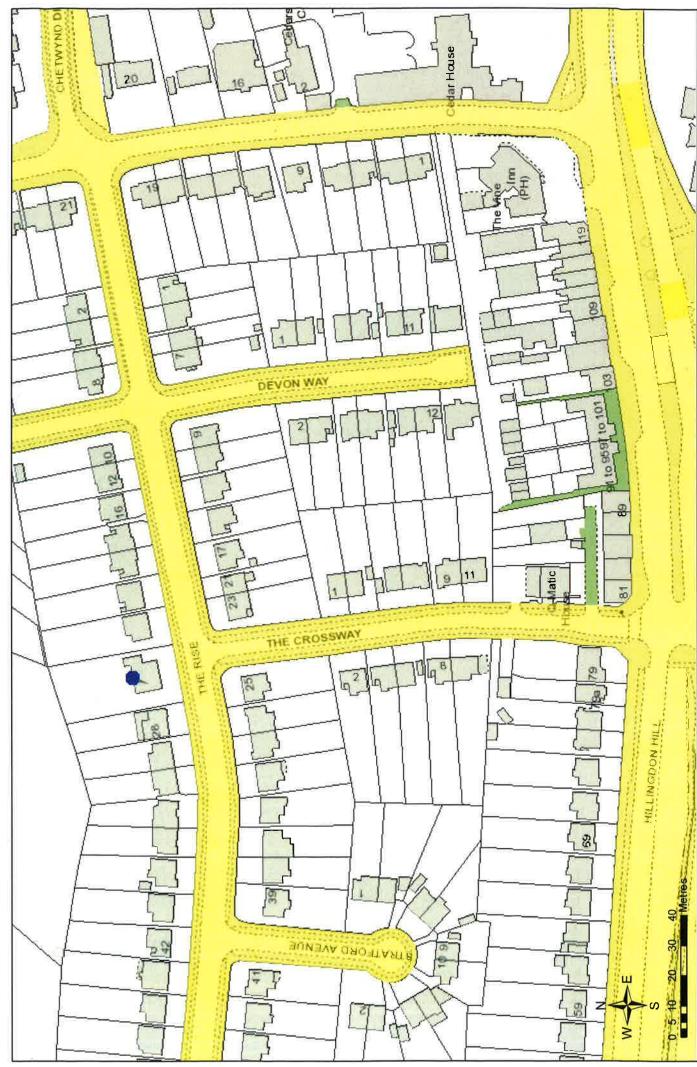

- a) Remove the disabled parking bay outside No. 5 St Peter's Road, Cowley and convert to a Zone C1 Permit Holder Parking Place
- b) Remove the disabled parking bay outside No. 26 The Rise, Hillingdon and convert to a Zone HN1 Permit Holder Parking Place.

### STATEMENT OF REASONS

Conversion of redundant disabled parking bays to residents' permit holder parking places will provide more on-street parking spaces for residents.

5 St Peter's Road, Cowley

 $\mathbf{1}^{\pm}$ 