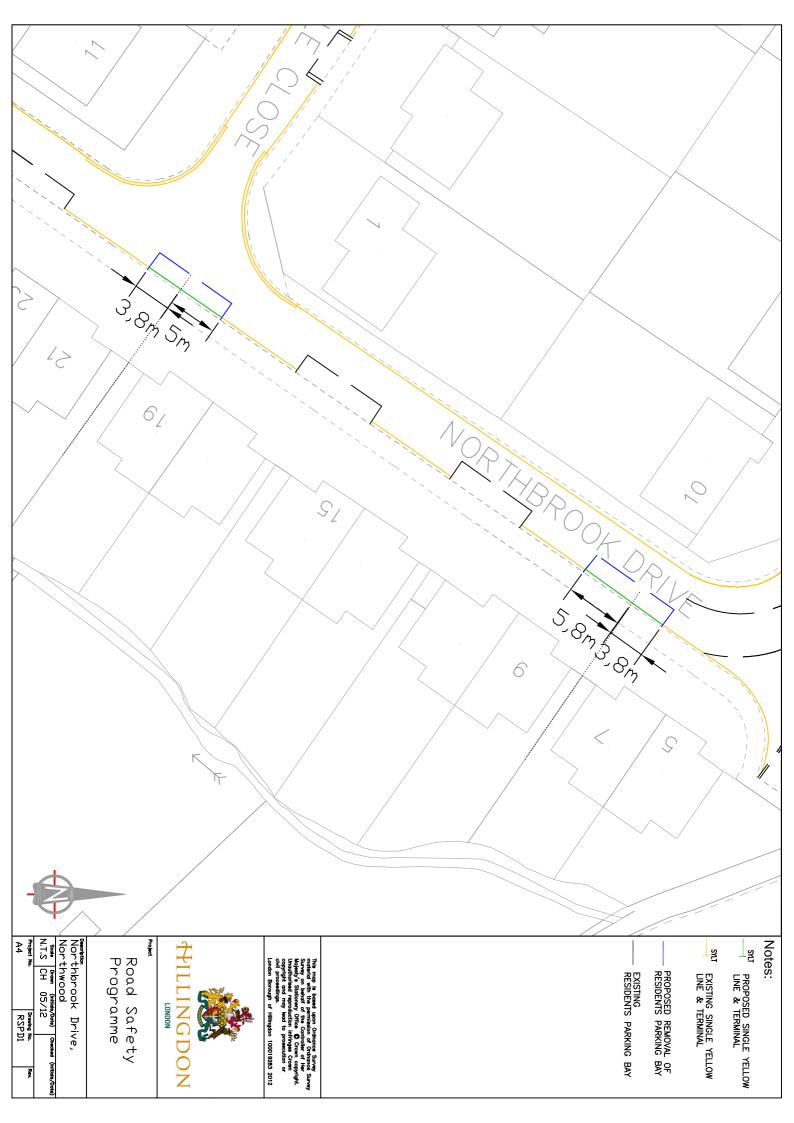

b) Replace the permit holder parking places outside Nos. 7 & 9 and Nos. 19 & 21 Northbrook Drive with Monday to Friday 1pm-2pm waiting restriction. Copies of the proposed Orders together with full details, a plan and the Council's statement of reasons for the proposals can be seen at Northwood Library and by appointment at Civic Centre, Uxbridge during normal office hours until 17<sup>th</sup> April 2013. Further information can be obtained by telephoning Residents Services on 01895 277006. If you wish to comment on, or object to the proposals please write by 17<sup>th</sup> April 2013, stating grounds for objection and your home address to Transport & Projects, Residents Services, Civic Centre, Uxbridge, Middlesex UB8 1UW quoting reference 4W/06/7.15/KU - Dated this 27<sup>th</sup> day of March 2013 JEAN PALMER, Deputy Chief Executive & Corporate Director Residents Services.

## STATEMENT OF REASONS

Amendments to Northbrook Drive - The proposed scheme is intended to remove parking that is now restricting access and to assist the free flow of traffic and promote road safety. All proposals have been agreed by the Cabinet Member for Planning, Transportation and Recycling to proceed to formal consultation.