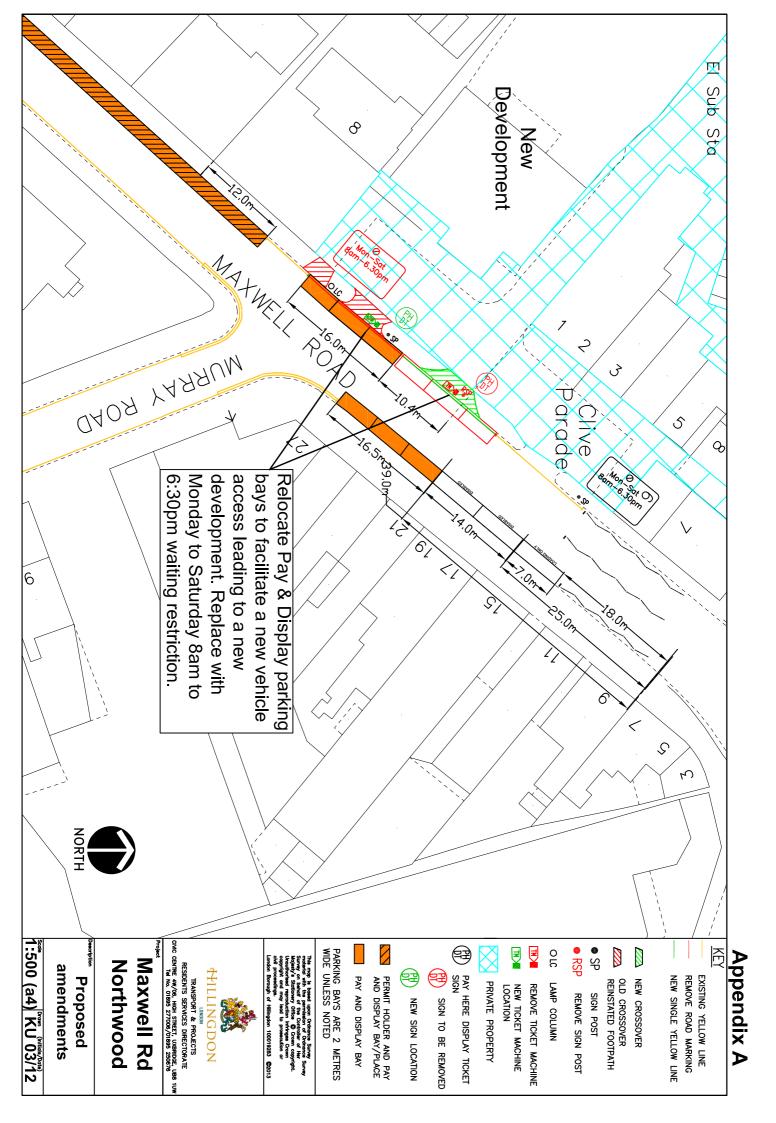

Hillingdon Council gives notice that it intends to make these Orders, which will: a) Relocate three 'Pay & Display' parking bays on the northwest side of Maxwell Road outside Nos. 1-3 Clive Parade, southwestwards to facilitate a new vehicle access leading to a new development.

Amendments to Maxwell Road - The proposed relocation of the three pay & display parking bays will maintain the current amount of parking along this section of Maxwell Road after a new vehicle crossing has been installed for a new development.