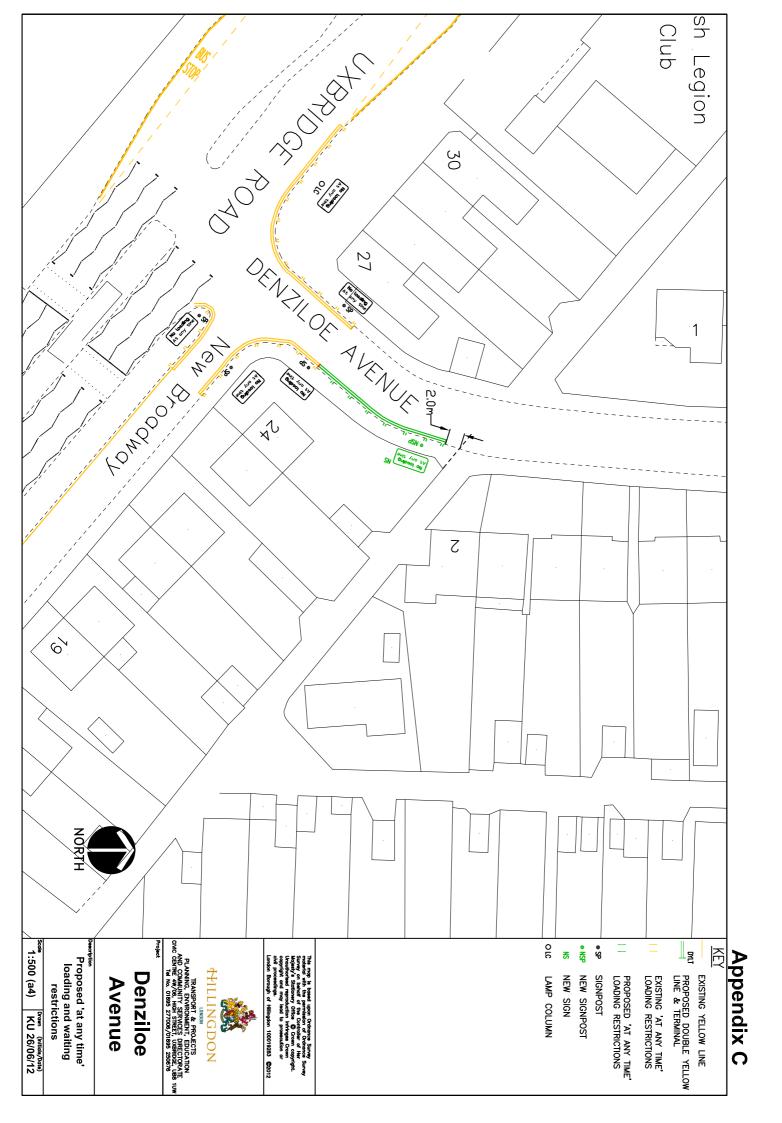

# DENZILOE AVENUE, HILLINGDON

Hillingdon Council gives notice that it intends to make these Orders which will impose waiting restrictions on the lengths of road as set out in the Schedule to this notice.

#### WAITING AND LOADING PROHIBITED "AT ANY TIME"

DENZILOE AVENUE, HILLINGDON – Southeast side – Between a point in line with the northeastern kerbline of Uxbridge Road and point 2 metres southwest of the northeastern boundary of No. 24 New Broadway.

#### STATEMENT OF REASONS

The proposed waiting and loading restrictions will improve access and promote road safety.