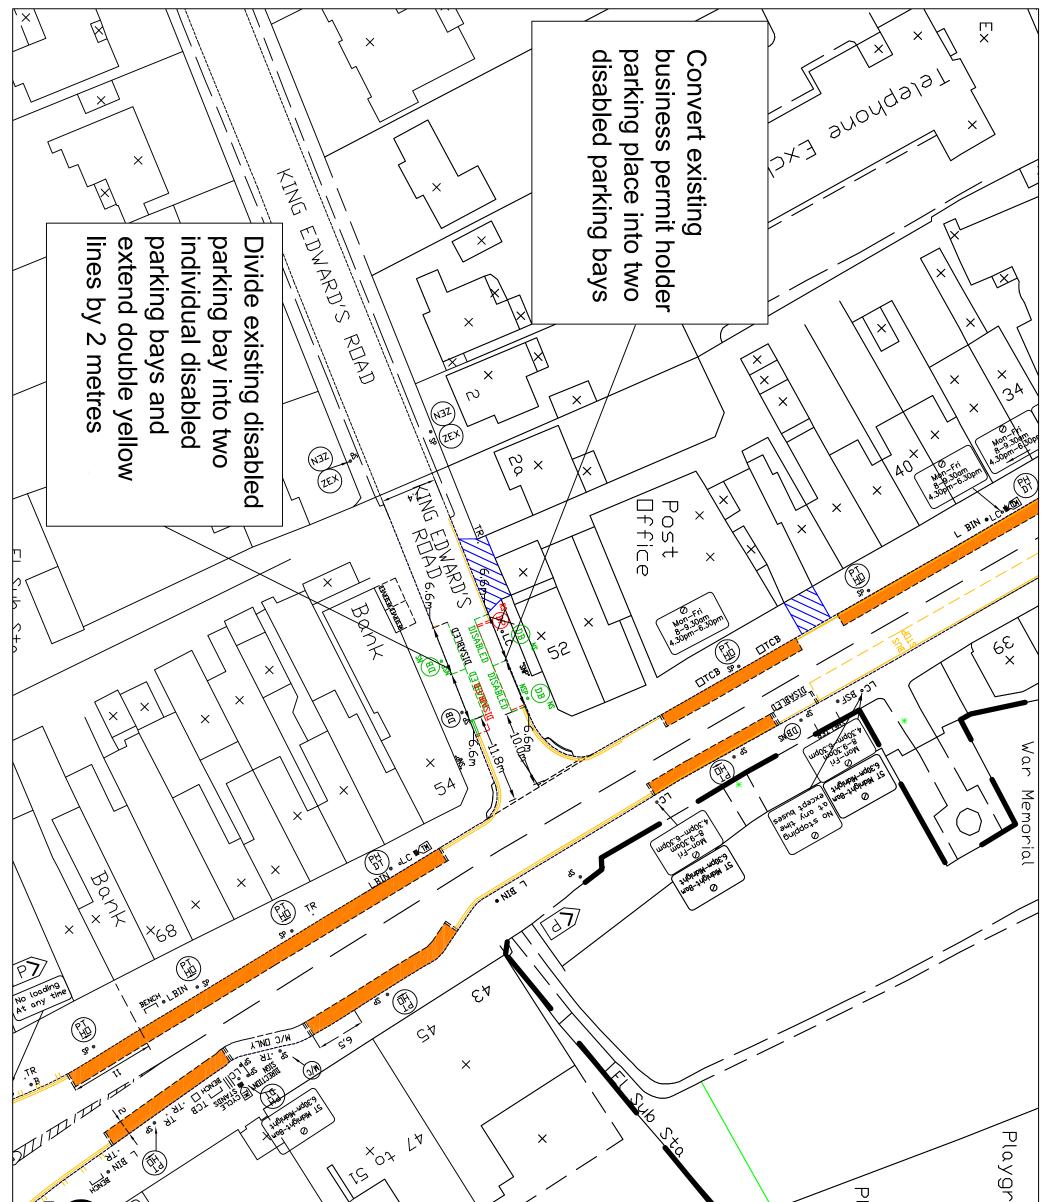

### SCHEDULE 2

KING EDWARDS ROAD, the southeast side, from a point 11.8 metres southwest of the southwestern kerbline of High Street, southwestwards for a distance of 6.6 metres

KING EDWARDS ROAD, the southeast side, from a point 18.4 metres southwest of the southwestern kerbline of High Street, southwestwards for a distance of 6.6 metres

KING EDWARDS ROAD, the northwest side, from a point 10 metres southwest of the southwestern kerbline of High Street, southwestwards for a distance of 6.6 metres

KING EDWARDS ROAD, the northwest side, from a point 16.6 metres southwest of the southwestern kerbline of High Street, southwestwards for a distance of 6.6 metres

ICKENHAM ROAD, the northwest side, from a point in line with the common boundary of Nos. 2 and 4 Ickenham Road, southwestwards for a distance of 6.6 metres.

ICKENHAM ROAD, the northwest side, from a point 6.6 metres southwest of the common boundary of Nos. 2 and 4 Ickenham Road, southwestwards for a distance of 6.6 metres.

## STATEMENT OF REASONS

The proposed pay & display parking on Ickenham Road will provide parking for customers to nearby businesses. The additional disabled parking bays will provide an increase in parking for blue badge holders. The increase in the times to load and unload within the loading bays will improve servicing to the shops whilst still maintaining a good turn over of spaces.