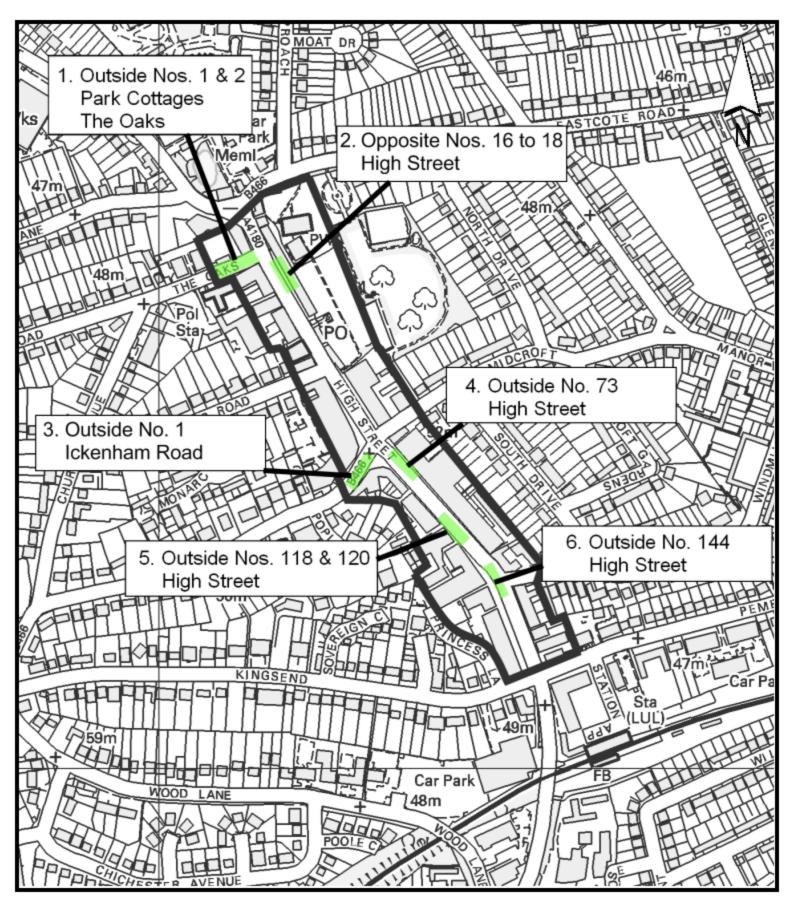

PROPOSED AMENDMENTS TO THE RUISLIP STOP & SHOP PARKING SCHEME Hillingdon Council gives notice that it intends to make these Orders which will:-

- Extend the time permitted for goods vehicles to load and unload from 20 minutes to 40 minutes - within the existing loading bays as indicated on Schedule 1 to this notice
- 2. **Establish disabled parking bays** in which only vehicles displaying a Blue Badge may be left at all times on sections of roads as indicated on Schedule 2 to this notice
- 3. Establish Pay and display parking bays operational between 8.00am and 6.30pm Monday to Saturday outside Nos. 3-9 Ickenham Road, Ruislip. The maximum period for which a vehicle may be left during the permitted hours is two hours, if it displays a valid ticket from a ticket parking machine with the charges shown below.

## SCHEDULE 1

HIGH STREET RUISLIP, the lay-by opposite Nos. 16 to 18 High Street.

ICKENHAM ROAD, the southeast side, from a point 4 metres northeast of the common boundary of No.1 Ickenham Road and No.86 High Street southwestwards for a distance of 13.8 metres.

HIGH STREET RUISLIP, the southwest side, from a point in line with the common boundary of Nos. 116 and 118 High Street southeastwards for a distance of 14 metres. 1.8 metres wide.

HIGH STREET RUISLIP, the northeast side, from a point in line with the common boundary of Nos. 71 and 73 High Street southeastwards for a distance of 13 metres.

HIGH STREET RUISLIP, the southwest side, from a point in line with the common boundary of No. 142 and 144 High Street, Ruislip southeastwards for a distance of 11.2 metres.

HIGH STREET, RUISLIP, the south west side, between a point in line with the common boundary of Nos. 70 and 72 High Street, Ruislip and a point 12 metres south eastwards.

THE OAKS, the northwest side, from a point 5.5 metres northeast of the southwestern boundary of No.2 The Oaks northeastwards for a distance of 17.5 metres.

### SCHEDULE 2

KING EDWARDS ROAD, the southeast side, from a point 11.8 metres southwest of the southwestern kerbline of High Street, southwestwards for a distance of 6.6 metres

KING EDWARDS ROAD, the southeast side, from a point 18.4 metres southwest of the southwestern kerbline of High Street, southwestwards for a distance of 6.6 metres

KING EDWARDS ROAD, the northwest side, from a point 10 metres southwest of the southwestern kerbline of High Street, southwestwards for a distance of 6.6 metres

KING EDWARDS ROAD, the northwest side, from a point 16.6 metres southwest of the southwestern kerbline of High Street, southwestwards for a distance of 6.6 metres

ICKENHAM ROAD, the northwest side, from a point in line with the common boundary of Nos. 2 and 4 Ickenham Road, southwestwards for a distance of 6.6 metres.

ICKENHAM ROAD, the northwest side, from a point 6.6 metres southwest of the common boundary of Nos. 2 and 4 Ickenham Road, southwestwards for a distance of 6.6 metres.

## STATEMENT OF REASONS

The proposed pay & display parking on Ickenham Road will provide parking for customers to nearby businesses. The additional disabled parking bays will provide an increase in parking for blue badge holders. The increase in the times to load and unload within the loading bays will improve servicing to the shops whilst still maintaining a good turn over of spaces.