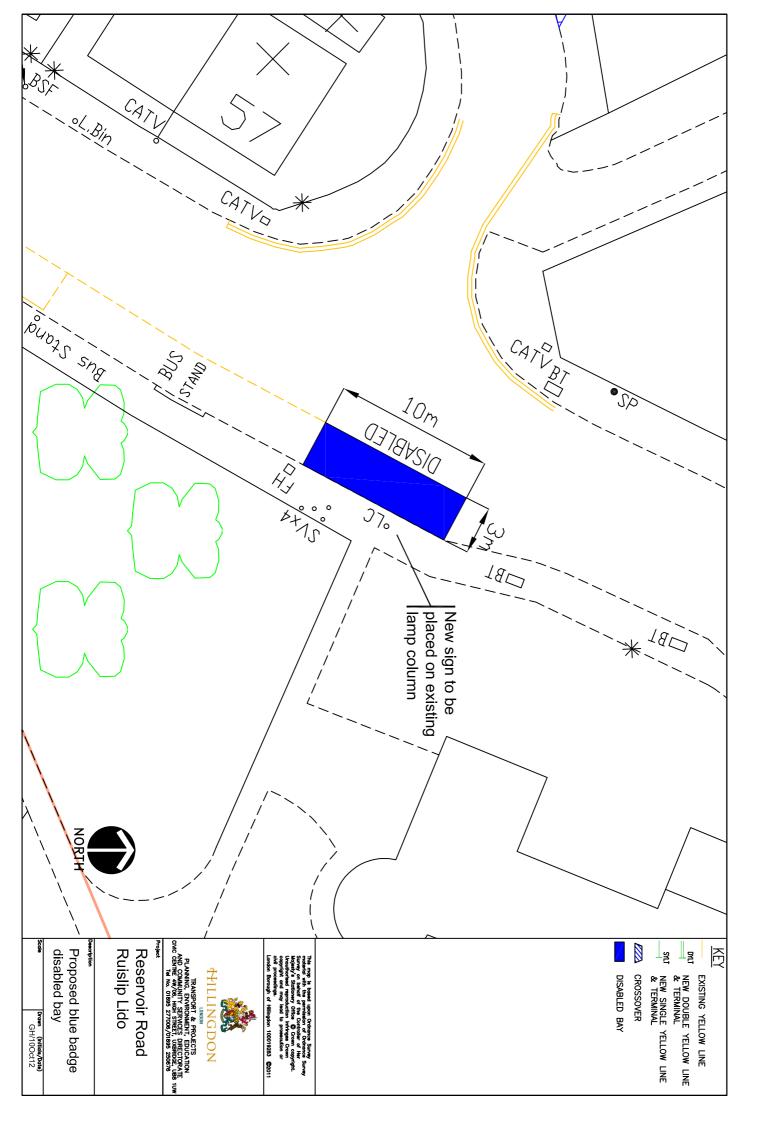

THE HILLINGDON (FREE PARKING PLACES) (DISABLED PERSONS) TRAFFIC ORDER 2012. RESERVOIR ROAD, RUISLIP

Hillingdon Council gives notice that it intends to make these Orders which will a) Install a disabled parking place in Reservoir Road, Ruislip, on the southeast side, from a point opposite a point 9 metres northeast of the northeastern flank wall on No. 57 Reservoir Road, northeastwards for a distance of 10 metres.

Dated this 31 day of October 2012

JEAN PALMER

Deputy Chief Executive and Corporate Director of Planning, Environment, Education and Community Services.

STATEMENT OF REASONS

The proposed disabled parking bay is intended to improve accessibility for blue badge holders by providing an area for parking close to Ruislip Lido.