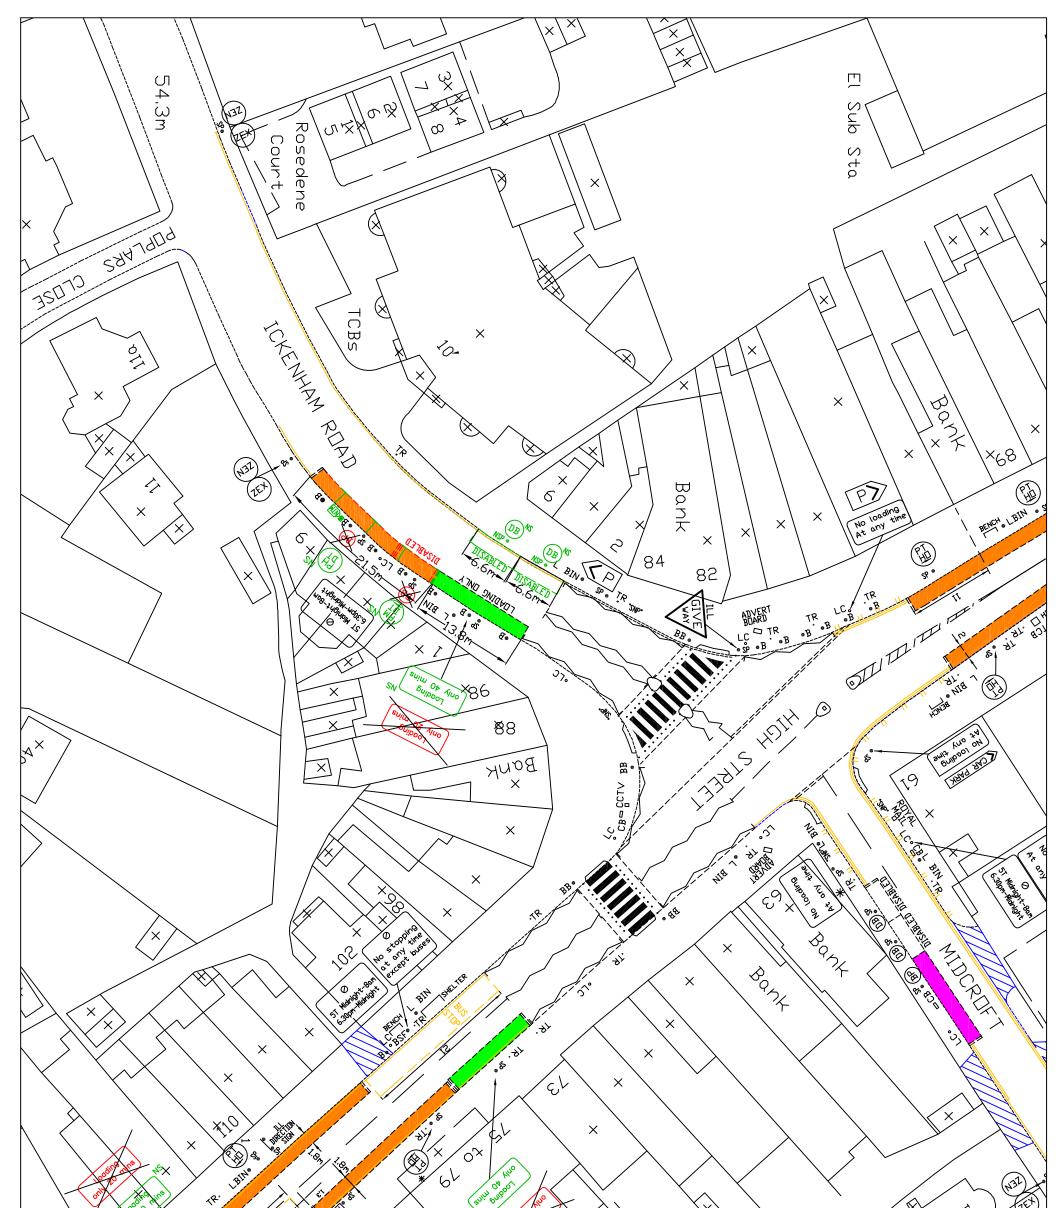

PROPOSED AMENDMENTS TO THE RUISLIP STOP & SHOP PARKING SCHEME Hillingdon Council gives notice that it intends to make these Orders which will:-

- Extend the time permitted for goods vehicles to load and unload from 20 minutes to 40 minutes - within the existing loading bays as indicated on Schedule 1 to this notice
- 2. **Establish disabled parking bays** in which only vehicles displaying a Blue Badge may be left at all times on sections of roads as indicated on Schedule 2 to this notice
- 3. Establish Pay and display parking bays operational between 8.00am and 6.30pm Monday to Saturday outside Nos. 3-9 Ickenham Road, Ruislip. The maximum period for which a vehicle may be left during the permitted hours is two hours, if it displays a valid ticket from a ticket parking machine with the charges shown below.

## SCHEDULE 1

HIGH STREET RUISLIP, the lay-by opposite Nos. 16 to 18 High Street.

ICKENHAM ROAD, the southeast side, from a point 4 metres northeast of the common boundary of No.1 Ickenham Road and No.86 High Street southwestwards for a distance of 13.8 metres.

HIGH STREET RUISLIP, the southwest side, from a point in line with the common boundary of Nos. 116 and 118 High Street southeastwards for a distance of 14 metres. 1.8 metres wide.

HIGH STREET RUISLIP, the northeast side, from a point in line with the common boundary of Nos. 71 and 73 High Street southeastwards for a distance of 13 metres.

HIGH STREET RUISLIP, the southwest side, from a point in line with the common boundary of No. 142 and 144 High Street, Ruislip southeastwards for a distance of 11.2 metres.

HIGH STREET, RUISLIP, the south west side, between a point in line with the common boundary of Nos. 70 and 72 High Street, Ruislip and a point 12 metres south eastwards.

THE OAKS, the northwest side, from a point 5.5 metres northeast of the southwestern boundary of No.2 The Oaks northeastwards for a distance of 17.5 metres.

## STATEMENT OF REASONS

The proposed pay & display parking on Ickenham Road will provide parking for customers to nearby businesses. The additional disabled parking bays will provide an increase in parking for blue badge holders. The increase in the times to load and unload within the loading bays will improve servicing to the shops whilst still maintaining a good turn over of spaces.