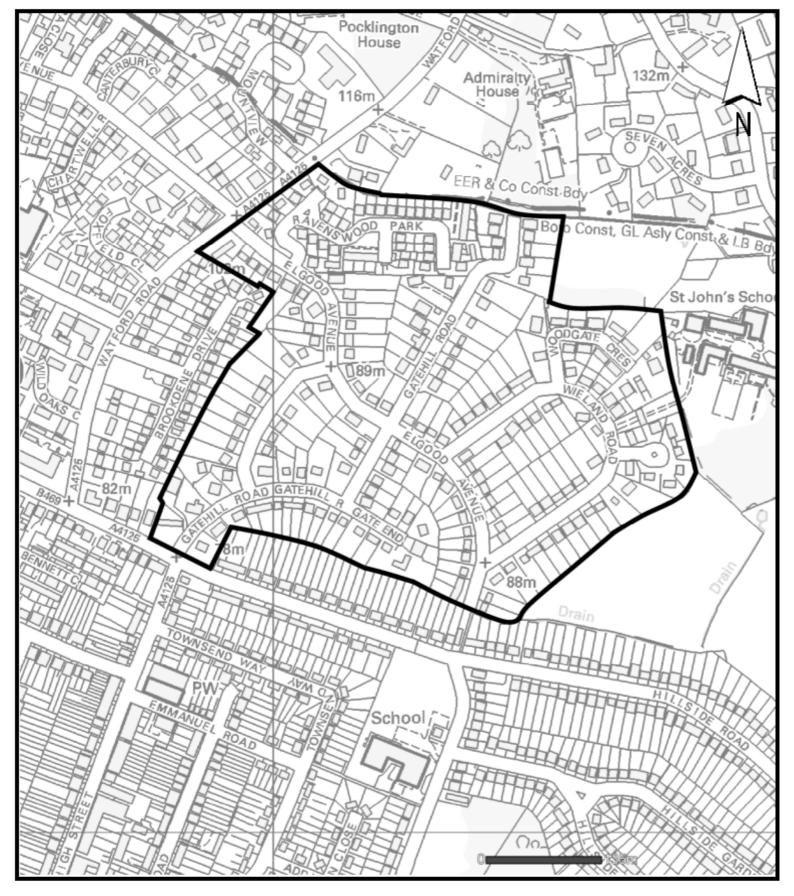

## Gatehill Farm Estate and Ravenswood Park

## Appendix A

Date May 2010 Scale 1:4,500

Extent of the Gatehill Farm Estate and Ravenswood Park

This map is based upon Ordnance Survey material with the permission of Ordnance Survey on behalf of the Controller of Her Majesty's Stationery Office © Crown copyright. Unauthorised reproduction infringes Crown copyright and may lead to prosecution or civil proceedings. LB Hillingdon 10019283 © 2010