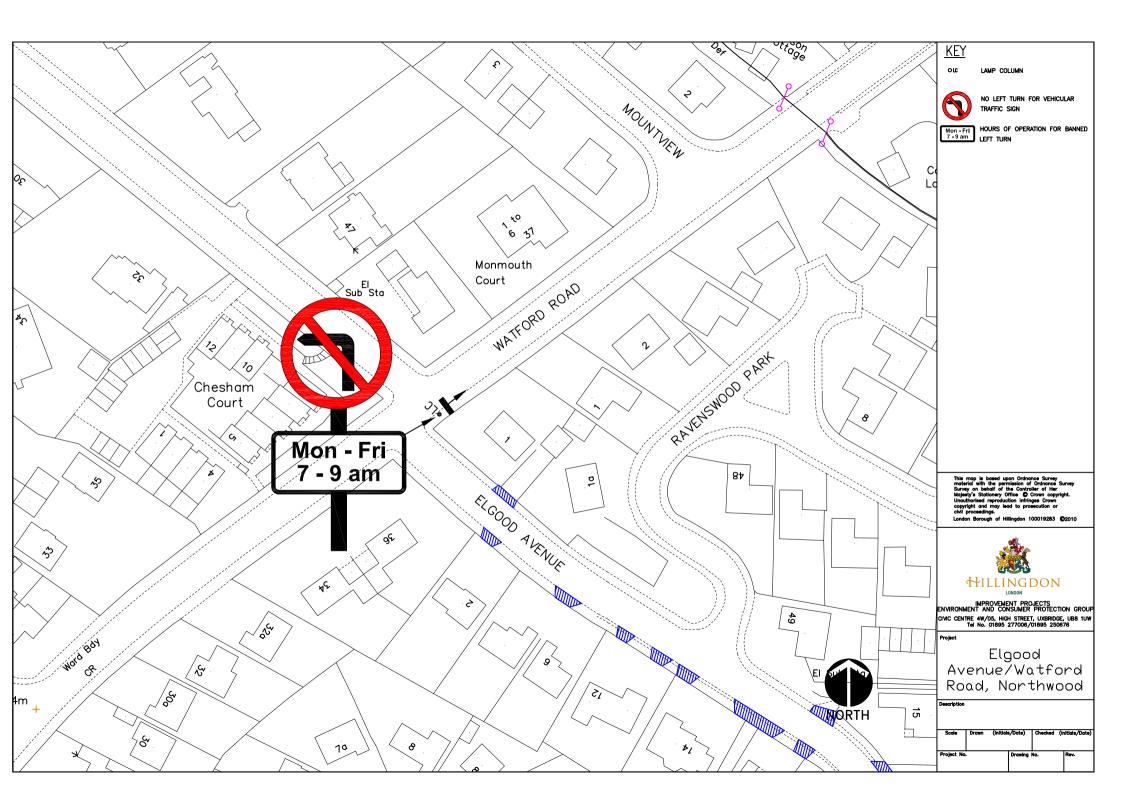

## LONDON BOROUGH OF HILLINGDON

THE HILLINGDON (PRESCRIBED ROUTES)(NO.) TRAFFIC ORDER 2012 BANNED LEFT TURN INTO ELGOOD AVENUE, NORTHWOOD Hillingdon Council gives notice that it intends to make this Order which will prohibit vehicles travelling in a southbound direction in Watford Road, Northwood, on reaching the junction with Elgood Avenue, from turning left into Elgood Avenue, between 7.00am and 9.00am Monday to Friday. A copy of the proposed Order together with a plan and the Council's statement of reasons for the proposal can be seen at Northwood Library until 14 March 2012 and at the Civic Centre, Uxbridge by appointment during normal office hours until 6 weeks after either, the order is made or the Council decides not to proceed. Further information can be obtained by telephoning

## STATEMENT OF REASONS

"The proposed limited time banned left turn for southbound traffic from Watford Road in to Elgood Avenue will deter rat-running during the morning rush hour and will promote road safety on the Gatehill Farm Estate"