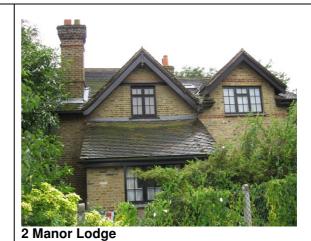

## Statement of significance/ Reasons for designation

<u>Architectural Significance:</u> Double gable fronting the street, with attractive chimney stacks. Steep pitched roof with dark coloured plain tiles, overhanging eaves with barge boarding to gables. Stock brick with red brick banding. Porch entry to No 1.

<u>Townscape significance</u>: Late C19, pair of two cottages at the corner of Church Road, group value within the Cowley Church CA.

Photograph date: July 2009

Authenticity (I c): 1; Architectural (II d): 2; Townscape (III f): 2