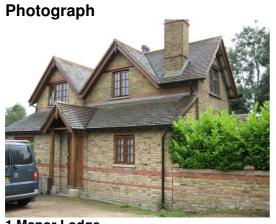

1 Manor Lodge

## Statement of significance/ Reasons for designation

<u>Architectural Significance:</u> Double gable fronting the street, with attractive chimney stacks. Steep pitched roof with dark coloured plain tiles, overhanging eaves with barge boarding to gables. Stock brick with red brick banding. Porch entry to No 1.

<u>Townscape significance</u>: Late C19, pair of two cottages at the corner of Church Road, group value within the Cowley Church CA.

Photograph date: July 2009

Authenticity (I c): 1; Architectural (II d): 2; Townscape (III f): 2