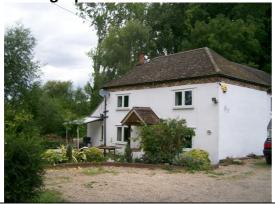

| Building Name/No: | White Cottage                        | Serial<br>No: | 032         |
|-------------------|--------------------------------------|---------------|-------------|
| Address:          | Coppermill Lock (Canalside); UB9 6JA |               |             |
| Ward:             | Harefield                            | Use:          | Residential |

## Statement of significance/ Reasons for designation

Architectural: Late C18 cottage of two storeys, two windows. Hipped roof renewed in machine tiles. Red brick walls with brick dentil cornice, now stuccoed below cornice level. Small plain modern casements and modern door under hood. <u>Historical</u>: One of the few surviving cottages on canal side.