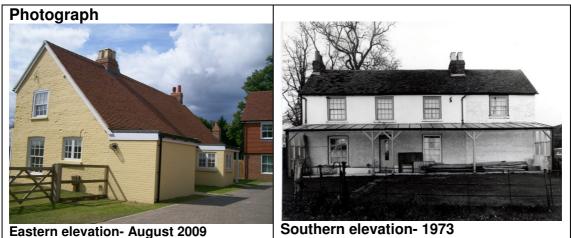

| Building<br>Name/No: | Dairy Farm House               | Serial<br>No: | 033         |
|----------------------|--------------------------------|---------------|-------------|
| Address:             | Dairy Farm House Lane, UB9 6QU |               |             |
| Ward:                | Harefield                      | Use:          | Residential |

Statement of significance/ Reasons for designation

<u>Architectural</u>: Mid to late C18 with alterations. Two storeys, with two modern single storey extensions to rear. Painted brick. Modern tiled roof with two chimneys and catslide roof to northern elevation. Sash windows with glazing bars in exposed box frames. Modern central door and glass roofed loggia on modern wood posts along south side.