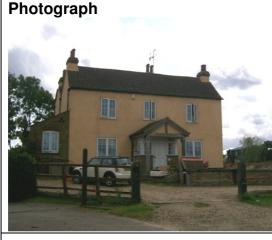

## Statement of significance/ Reasons for designation

Architectural: Double-span house of 18<sup>th</sup> century appearance, but much altered. Two storeys, three windows wide. Roof renewed in modern tiles. Walls pebbledashed and painted. Modern UPVC side hung windows. Panel door in modern porch. Modern small left lean-to to extension.

<u>Townscape:</u> Group Value and contributes to local character.

Photograph date: August 2009