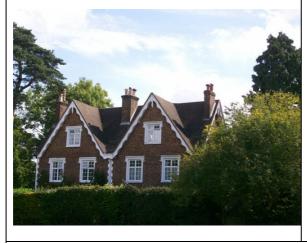

## **Photograph**

## Statement of significance/ Reasons for designation

Architectural: Semi detached pair of 1836, two and a half storeys, each two windows wide, in red brick with rendered quoins. Very high pitched roofs, in machine tiles with large paired gables across front. End and centre chimneys. Decorative barge boards to gables. Multi paned casement windows, now in UPVC, under stone hood moulds. Extended considerably to the rear.

<u>Townscape:</u> Included for picturesque quality on the Green, key landmark, contributes to local character.

Photograph date: August 2009

Authenticity (I c): 1; Architectural (II d): 2; Townscape (III f,g): 2+1; Total = 6