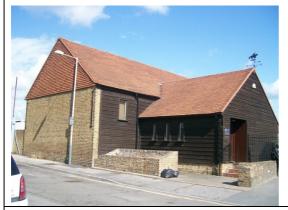

## **Photograph**

## Statement of significance/ Reasons for designation

<u>Architectural</u>: 17th or early 18<sup>th</sup> century weather-boarded barn with brick base. Stout queen post roof trusses. Roof and weatherboarding renewed during conversion. Cast iron weathervane.

<u>Townscape</u>: Contributes to the local character.

Photograph date: July 2009

© Crown copyright. London Borough of Hillingdon 100019283 2009

Authenticity (I c): 1; Architectural (II d): 2; Townscape (III f,g): 2+1 Total= 6