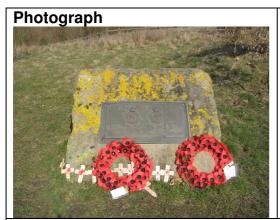

## Statement of significance/ Reasons for designation

Historical: Erected 1995. World War II Commemoration Plaque placed on the site of a Canadian air-craft crash in 1943 when 7 crew members lost their lives.

Associated with the military history of the Borough.

**Information provided by**: Yiewsley and West Drayton Town Centre Action Group **Photograph courtesy**: Yiewsley and West Drayton Town Centre Action Group