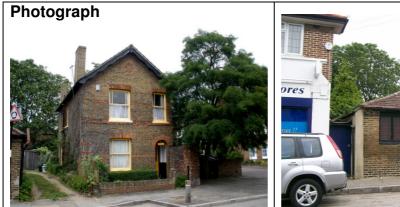

## Statement of significance/ Reasons for designation

<u>Architectural</u>: Mid 19<sup>th</sup> C. The Forge: Two storey, stock brick and gabled tile roof. Red brick banding, flat arches over windows. Recessed front entrance through arched doorway. Original sash windows retained. The Old Forge: single storey, stock brick and hipped tile roof.

Townscape: Contributes to the local character and street scene. Group Value.

**Information provided by**: Yiewsley and West Drayton Town Centre Action Group **Photograph courtesy**: August 2009

Authenticity (I c): 1; Architectural/Artistic Interest (II d): 2, Townscape (III f): 2