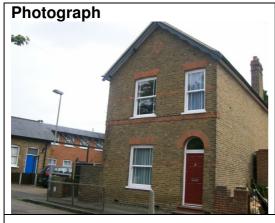

## Statement of significance/ Reasons for designation

<u>Architectural</u>: Mid to late 19<sup>th</sup> century, two storey building in yellow brick with red brick banding and renewed tile roof. Gable front on elevation fronting Moor Lane, with decorative barge boards. Gauged red brick arches over sash windows. Arched doorway with fanlight to entrance.

<u>Townscape</u>: Contributes to the local character and street scene.

Photograph Date: September 2009

© Crown copyright. London Borough of Hillingdon 100019283 2009

Authenticity (I c): 1; Architectural (II d): 2; Townscape (III f): 2;