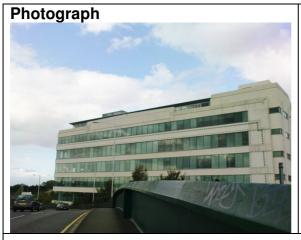

## Statement of significance/ Reasons for designation

Architectural: Inter-war factory. Designed by Wallis Gilbert. Egyptian type details with battered walls in white render. Five storeys, massive appearance. <u>Townscape</u>: Group value, key landmark. <u>Historical</u>: Associated with the Borough's Industrial history

Photograph date: September 2009