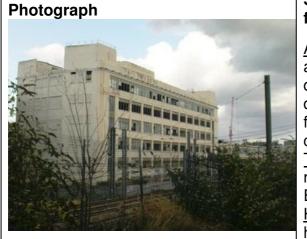

| Building<br>Name/No: | Thorn/EMI building           | Serial<br>No: | 071        |
|----------------------|------------------------------|---------------|------------|
| Address:             | Blyth Road, Botwell, UB3 1BW |               |            |
| Ward:                | Botwell                      | Use:          | Industrial |

## Statement of significance/ Reasons for designation

<u>Architectural</u>: Inter-war factory adjoining other EMI buildings and designed by Wallis Gilbert. Simpler details, long symmetrical elevation facing onto the railway. Poor condition.

<u>Townscape</u>: Key landmark on the railway line, Group Value within the EMI Complex. <u>Historic</u>: Associated with the Industrial

history.