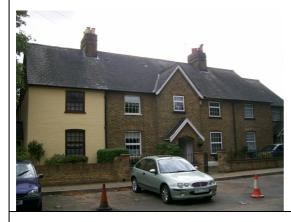

## **Photograph**

## Statement of significance/ Reasons for designation

<u>Architectural</u>: Mid late 19<sup>th</sup> century group of cottages. Two storeys, stock brick. No 1 now painted. Slate roof with central gable slightly projecting. Modern windows. Gabled central porch. Two storey extension, similar in style, to No 4.

<u>Townscape</u>: Contributes to Local character.

Photograph date: September 2009

© Crown copyright. London Borough of Hillingdon 100019283 2009

Authenticity (I c): 1; Architecture (II d): 2; Townscape (III f): 2