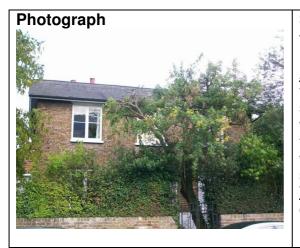

| Building Name/No: | Laburnum Villa          | Serial<br>No: | 086         |
|-------------------|-------------------------|---------------|-------------|
| Address:          | Hayes End Road, UB4 8EH |               |             |
| Ward:             | Charville               | Use:          | Residential |

## Statement of significance/ Reasons for designation

<u>Architectural</u>: Mid 19th century small villa, two storeys, three windows. Low pitched slated roof, stock brick walls. Casement windows under shallow arches. Central four panel double door in trellis porch with swept lead roof. Modern single storey lean to extension to left hand side. <u>Townscape</u>: Contributes to local character.