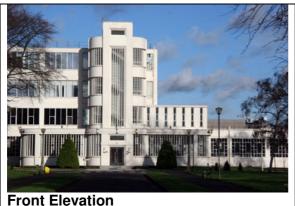

## Statement of significance/ Reasons for designation

Architectural: 1930s factory by Wallis Gilbert. Many later additions but retaining the inter-war "factory in a garden" character. Dramatically cantilevered canopy at rear.

Townscape: Group value within Conservation Area; key landmark along the

Historic: Associated with Industrial history.

Photograph date: October 2009

Authenticity (I c): 1; Architectural (II d,e): 2+1; Townscape (III f,g); 2+1; Historic (IV h): 2