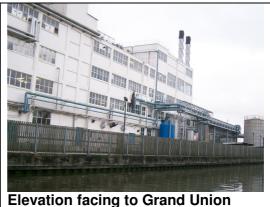

## Statement of significance/ Reasons for designation

Architectural: 1930s factory by Wallis Gilbert. Many later additions but retaining the inter-war "factory in a garden" character. Dramatically cantilevered canopy at rear.