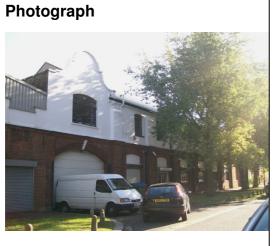

## Statement of significance/ Reasons for designation

<u>Architectural</u>: 1907 Group of small Victorian warehouses, now workshops. Red brick with render to the first floor. Dutch gable to elevation fronting the street. Brick arches to windows, mostly in metal, with key stones to ground floor windows. Dentil string course. Backing onto Shackle's Dock.

<u>Historical</u>: Associated with Hillingdon's Industrial history. Former building for X Chair Factory, open in 1907 and closed in 1948.

Photograph date: October 2009