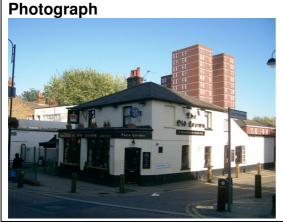

## Statement of significance/ Reasons for designation

<u>Architectural</u>: Mid 19<sup>th</sup> century building in a prominent location next to the Grand Union Canal. Two storeys, in brick, now painted. Shallow hipped slate roof, some sash windows to upper floors, blind window facing Western View. Corner entrance through panelled door. Two large multi paned windows fronting Station Road

<u>Townscape</u>: Key Landmark. <u>Historic</u>: Community associations

**Information provided by**: Hayes and Harlington Local History Society **Photograph**: July 2009