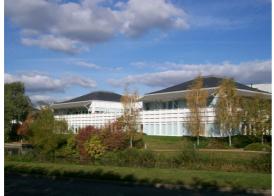

## **Photograph**

## Statement of significance/ Reasons for designation

Architectural: Original phase 1 buildings by Arup Associates. Similar but not identical, two storeys with shallow hipped roofs with white cladding. Light, pavilion type buildings. Grey and white panelling. Landscaped setting.

Townscape: Group Value

**Sources:** Pevsner (2002) **Photograph date:** July 2009

Authenticity (I a):3; Architectural (II d,e): 2+1; Townscape (III f): 2

Total = 8

Included in the Local List.