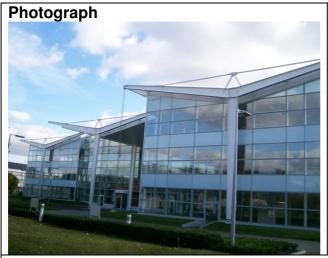

## Statement of significance/ Reasons for designation

Architectural: Architect Norman Foster. Three staggered blocks of three storeys, with sheer glass walls suspended from lofty Y frames. Glazing varies between opaque and white spotted glass panes giving a hazy mirage-like effect.

Townscape: Group Value

**Sources:** Pevsner (2002) **Photograph date: July 2009** 

Authenticity (I a): 3; Architectural (II d,e): 2+1; Townscape significance (III f):2
Total = 8

Included in the Local List.