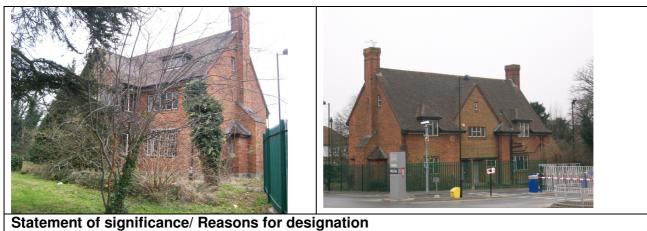

<u>Architectural</u>: Pair of caretakers' houses, purpose built for the factory. Arts and Crafts influenced style, two and a half storey with basement. Red brick, with steep tiled roof and dormers. Central gables to front and rear elevations. Very prominent from North Hyde Gardens.

<u>Townscape</u>: Group value within the factory complex and the Conservation Area; key landmark along North Hyde Gardens.

Historic: Associated with the Borough's industrial history.

## Photograph date: October 2012