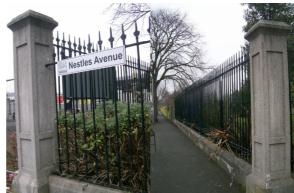

## Statement of significance/ Reasons for designation

<u>Architectural</u>: Decorative metal piers, gates and railings aligned with the entrance to main factory building. Linked to distinctive metal railings with decorative curved supports and concrete piers fronting Nestle Avenue. A further set of concrete piers and decorative iron gates is located at the original service entrance.