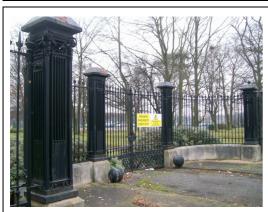

## Statement of significance/ Reasons for designation

<u>Architectural</u>: Decorative metal piers, gates and railings aligned with the entrance to main factory building. Linked to distinctive metal railings with decorative curved supports and concrete piers fronting Nestle Avenue. A further set of concrete piers and decorative iron gates is located at the original service entrance.

<u>Townscape</u>: Group value within the factory complex and the Conservation Area. Integral with the design of the main building.

<u>Historic</u>: 19<sup>th</sup> century railings relocated from the original Swiss factory. Associated with the Borough's industrial history.