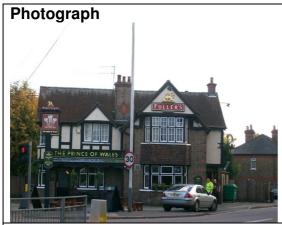

| Building<br>Name/No: | Prince of Wales PH         | Serial<br>No: | 112 |
|----------------------|----------------------------|---------------|-----|
| Address:             | 1 Harlington Road, UB8 3HX |               |     |
| Ward:                | Brunel                     | Use:          | PH  |

## Statement of significance/ Reasons for designation

<u>Architectural</u>: Two storey in brick, upper floors rendered with mock timber frame. Gables fronting both Harlington Road and Uxbridge Road. Tile hanging to bay windows.

<u>Townscape</u>: Key landmark. Prominent location.

**Information provided by**: Hayes and Harlington Local History Society **Photograph**: July 2009

© Crown copyright. London Borough of Hillingdon 100019283 2009