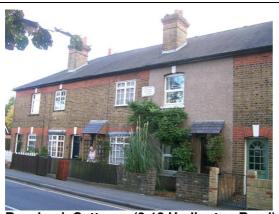

Rosebank Cottages (3-13 Harlington Road)

**Sunningdale Cottages (15-25 Harlington Road)** 

## Statement of significance/ Reasons for designation

<u>Architectural</u>: Mid 19<sup>th</sup> century. Two rows of cottages in stock brick and red brick banding at window head and soffit levels. Gauged brick arches with key stones to windows, many now replaced with modern UPVC. Three chimney stacks to each terrace, each with red brick projecting sting courses and dentil detailing.