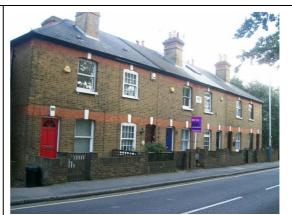

Rosebank Cottages (3-13 Harlington Road)

**Sunningdale Cottages (15-25 Harlington Road)** 

## Statement of significance/ Reasons for designation

<u>Architectural</u>: Mid 19<sup>th</sup> century. Two rows of cottages in stock brick and red brick banding at window head and soffit levels. Gauged brick arches with key stones to windows, many now replaced with modern UPVC. Three chimney stacks to each terrace, each with red brick projecting sting courses and dentil detailing.