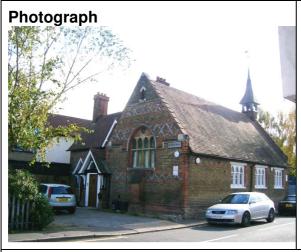

| Building<br>Name/No: | Former Parish Room & Cottage off Uxbridge Road | Serial<br>No: | 116         |
|----------------------|------------------------------------------------|---------------|-------------|
| Address:             | 1-4 Nellgrove Road, Hillingdon Heath, UB10 0SX |               |             |
| Ward:                | Brunel                                         | Use:          | Residential |

## **Statement of significance/ Reasons for designation**

Architectural: Single storey with attic, Victorian building in modest gothic revival, polychromatic brick work. Yellow brown stock brick with soft red and grey brick banding. Stone arched windows and stone cills. Modern porch to the main entrance. Three windows (now replaced) to the side facing Nellgrove Road.

<u>Townscape:</u> Attractive street scene, local character.

<u>Historical</u>: Former Parish room, also known as Mission Rooms.

Photograph date: October 2009

Authenticity (I c): 1; Architecture (II d): 2; Townscape (III f): 2; Historical (IV h): 2;