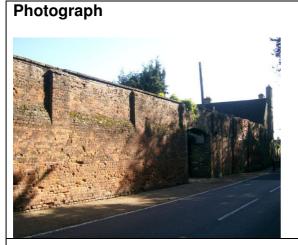

## Statement of significance/ Reasons for designation

<u>Architectural</u>: High walls – on Eastern side of Vine Lane – related to the Estate of Hillingdon Court. Of various dates from 18<sup>th</sup> century onwards. <u>Townscape</u>: Street feature, contributing to an attractive local character and street scene.

Photograph date: October 2009

© Crown copyright. London Borough of Hillingdon 100019283 2009 Authenticity (I b): 2; Architectural (II d): 2; Townscape (III f); 2; Total = 6 Included in the Local List.