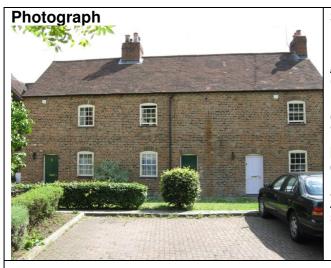

## Statement of significance/ Reasons for designation

Architectural: Row of two storey C18 cottages at right angles to road. Light red brick with brick dentil cornice; tiled roof with chimneys. Windows, mostly modern, small paned sashes. Simple panelled doors. Both doors and windows under segmental brick arches. Townscape: Contributes to Street scene and local character.