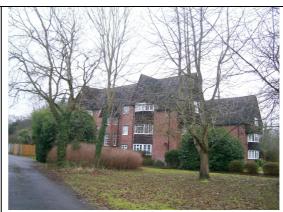

Front Elevation- Milton Road

Side Elevation- The Woods

## Statement of significance/ Reasons for designation

<u>Architectural</u>: C 1920s. Two and half storey, in red brick with steep pitched tiled roof. Symmetrical gables, pavilion type veranda on front elevation with brick piers and arches on first floor. Prominent gables with wood cladding and tile hung bays, attractive dormers with hipped roof.

<u>Townscape</u>: Picturesque setting within Ickenham Village Conservation Area. Contributes to local character and street scene.

Photograph date: February 2010

© Crown copyright. London Borough of Hillingdon 100019283 2009