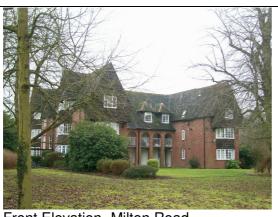

Front Elevation- Milton Road

Side Elevation- The Woods

## Statement of significance/ Reasons for designation

<u>Architectural</u>: C 1920s. Two and half storey, in red brick with steep pitched tiled roof. Symmetrical gables, pavilion type veranda on front elevation with brick piers and arches on first floor. Prominent gables with wood cladding and tile hung bays, attractive dormers with hipped roof.

<u>Townscape</u>: Picturesque setting within Ickenham Village Conservation Area. Contributes to local character and street scene.

Photograph date: February 2010

© Crown copyright. London Borough of Hillingdon 100019283 2009