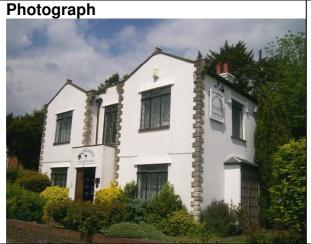

## Statement of significance/ Reasons for designation

<u>Architectural</u>: Early C19 house with alterations. Two storeys, two windows under two low pitched gable ends. Slated roof. Stuccoed walls with stone quoins. Large modern leaded casement windows. <u>Townscape</u>: Prominent location within Ickenham Village Conservation Area, contributes to street scene and local character.

Photograph date: March 2010