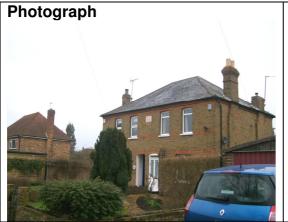

## Statement of significance/ Reasons for designation

<u>Architectural</u>: Late 19<sup>th</sup> C to early 20<sup>th</sup> C. Two storey, slate roof. Stock brick with gauged red brick banding. Brick arches over windows. Original chimney stacks. Modern window replacements. <u>Townscape</u>: Group Value, contributes to the local character and street scene.

Information provided by: Ickenham Conservation Area Panel Photograph date: February 2010

Total = 5 Included in the Local List