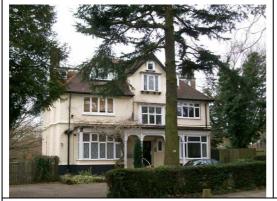

## **Photograph**

## Statement of significance/ Reasons for designation

Architectural: C1910 in Arts and Crafts style. Two and a half storey in roughcast render and hipped tiled roof. Front gable with oriel window. Ground floor timber loggia in vernacular style. Two later dormers to both side elevations. All windows modern.

<u>Townscape</u>: Contributes to local character and street scene.

Photograph date: July 2009

Authenticity (I c): 1; Architectural (II d): 2; Townscape (III f); 2; Total = 5

Included in the Local List.