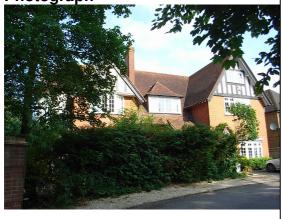

## Photograph

## Statement of significance/Reasons for designation

Architectural: Originally a large 1920s house. Red brick with tiled roof. Mainly two storeys with two prominent gables with barge boards and half timbering. Central dormer with hipped tiled roof to main front elevation. Strange shaped 'crows nest' feature to Drakes Drive. Tall gabled projection to rear. Now divided into two houses. Three smaller houses in the former grounds.

<u>Townscape</u>: Contributes to local character and street scene.

Photograph date: August 2009