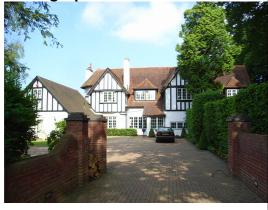

## **Photograph**

## Statement of significance/Reasons for designation

Architectural: Originally a large 1920s house. Mainly two storeys with two prominent gables in roughcast render with tiled roof, with barge boards and half timbering. Central dormer with hipped tiled roof to main front elevation. Three storeys gabled projection and tower feature to rear. Now divided into two houses.