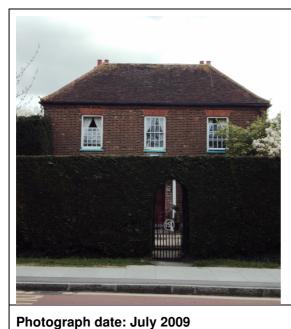

## Statement of significance/ Reasons for designation

Architectural: Mid c18 building of two storeys, three windows. Hipped tiled roof. Red brick with dentil cornice. Brighter red gauged brick arches over modern casements. Six panel door in modern trellis porch.

<u>Townscape:</u> Joel Street Farm House and its outbuildings form a group, contributing to the local character.

Location Map

Nos Street

Faire

14

NODETION DEVICE

NOD

**Included in Local List** 