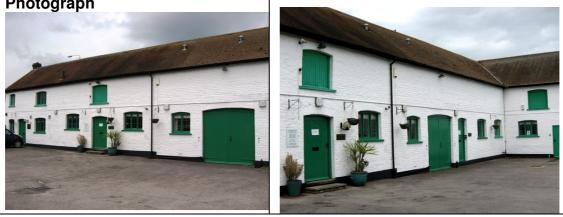

Photograph

## Statement of significance/ Reasons for designation

Architectural: L shaped. Two storey range of buildings, c18 with alterations. Pinkish brick, now painted white. Seven and three windows, irregular. Cambered brick arches to openings, some small paned casements, some shuttered, some Dutch doors. A few large modern windows inserted. Lean-to along part of south wall. Roof covered variously in old and modern tiles.

Townscape: Joel Street Farm House and its outbuildings form a group, contributing to the local character.

## Photograph date: July 2009