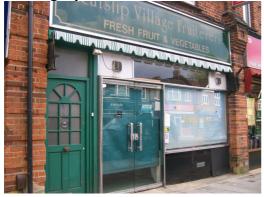

| Building<br>Name/No: | Ruislip Village Fruiterers       | Serial<br>No: | 180    |
|----------------------|----------------------------------|---------------|--------|
| Address:             | 38 High Street, Ruislip, HA4 7AN |               |        |
| Ward:                | West Ruislip                     | Use:          | Retail |

## Statement of significance/ Reasons for designation

Architectural: Circa late 1940s- 50s shop front, one of the few examples surviving within the Ruislip Village Conservation Area. Simple plate glass and chunky polished metal shop front, which is quite unusual and of interest.

Townscape: Adds to local character of the High Street.

Information provided by: Planning Specialist Team, London Borough of Hillingdon Photograph: June 2009

© Crown copyright. London Borough of Hillingdon 100019283 2009