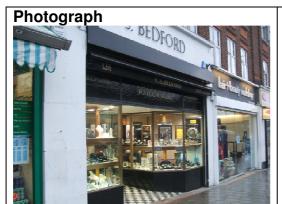

| Building<br>Name/No: | C S Bedford Jewellers             | Serial<br>No: | 185    |
|----------------------|-----------------------------------|---------------|--------|
| Address:             | 135 High Street, Ruislip, HA4 8JY |               |        |
| Ward:                | West Ruislip                      | Use:          | Retail |

## Statement of significance/ Reasons for designation

Architectural: 1930s. Metal framed shop-front with original glass painted signage, retractable blind and recessed black and white tiled entrance. One of the original shop fronts surviving in the conservation area.

<u>Townscape</u>: Contributes to local character and street scene.

**Information provided by**: Planning Specialist Team, London Borough of Hillingdon **Photograph**: July 2009

© Crown copyright. London Borough of Hillingdon 100019283 2009