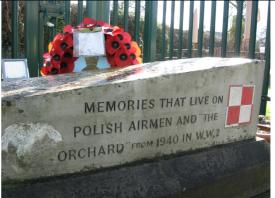

## Statement of significance/ Reasons for designation

<u>Historical</u>: Spitfire replica, erected in memory of Polish airmen who used the Hotel for accommodation during the Second World War. Also on site, a memorial stone erected in 1190s to commemorate the same.