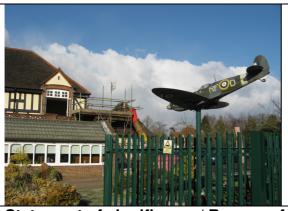

| Building<br>Name/No: | Spitfire in front of The Orchard             | Serial<br>No: | 186      |
|----------------------|----------------------------------------------|---------------|----------|
| Address:             | The Orchard, Ickenham Road, Ruislip, HA4 7DR |               |          |
| Ward:                | West Ruislip                                 | Use:          | Landmark |

## Statement of significance/ Reasons for designation

<u>Historical</u>: Spitfire replica, erected in memory of Polish airmen who used the Hotel for accommodation during the Second World War. Also on site, a memorial stone erected in 1190s to commemorate the same.

Townscape: Key Landmark

**Information provided by**: Planning Specialist Team, London Borough of Hillingdon **Photograph**: July 2009

© Crown copyright. London Borough of Hillingdon 100019283 2009

Authenticity (I b): 2; Townscape (III g): 1; Historical (IV h): 2;