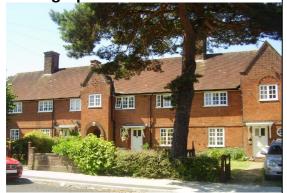

Photograph: No 34-40

Photograph date: July 2009

## Statement of significance/ Reasons for designation

<u>Architectural</u>: Formal range and two pairs of semi-detached units by E. Walsh. Light orange brickwork. Plat band over ground floor, tall brick chimneys, brick on edge gable detail. Original door hood with occulus window to some. Formal layout. Townscape: Simple Garden Suburb style, contributes to street scene.