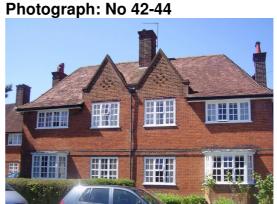

| Building Name/No: | 30-44                        | Serial<br>No: | 194         |
|-------------------|------------------------------|---------------|-------------|
| Address:          | Manor Way, Ruislip, HA4 8HD  |               |             |
| Ward:             | Eastcote and East<br>Ruislip | Use:          | Residential |

## Statement of significance/ Reasons for designation

<u>Architectural</u>: Formal range and two pairs of semi-detached units by E. Walsh. Light orange brickwork. Plat band over ground floor, tall brick chimneys, brick on edge gable detail. Original door hood with occulus window to some. Formal layout. Townscape: Simple Garden Suburb style, contributes to street scene.